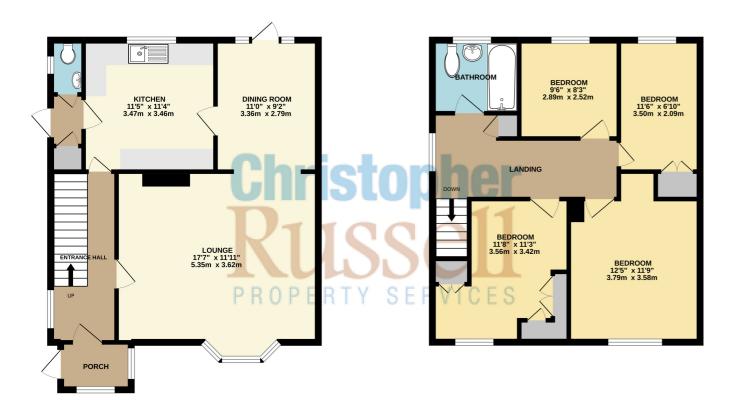

Offered with no onward chain the property features gas central heating double glazing and gas central heating.

The accommodation comprises, spacious lounge, separate dining room, kitchen and cloakroom/wc on the ground floor with four bedrooms and a family bathroom on the first floor.

Outside there is ample space on the side that offers great potential to extend and a larger than average rear garden that is not overlooked.

Council Tax Band D.