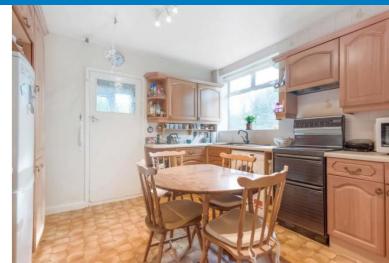

Offered with no onward chain the property features gas central heating double glazing and gas central heating.

The accommodation comprises, spacious lounge, separate dining room, kitchen and cloakroom/wc on the ground floor with four bedrooms and a family bathroom on the first floor.