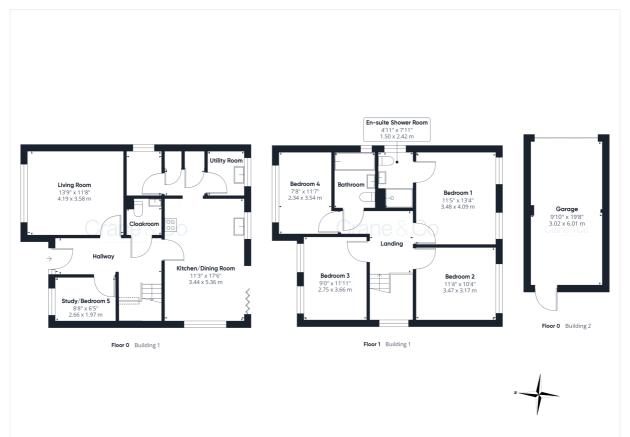

### Room Sizes

Entrance Hall

Cloakroom

Study/Bedroom 5 - 8' 8" x 6' 5"

Kitchen/Dining Room - 17' 6" x 11' 3"

Utility Room

Living Room - 13' 9" x 11' 8"

Bedroom 1 - 13' 4" x 11' 5"

En Suite Shower Room

Bedroom 2 - 11' 4" x 10' 4"

Bedroom 3 - 11' 11" x 9' 0"

Bedroom 4 - 11' 7" x 7' 8"

Bathroom

Garage - 19'8" x 9' 10"

Haven House, Boreham Hill, Boreham Street, East Sussex BN27 4SQ