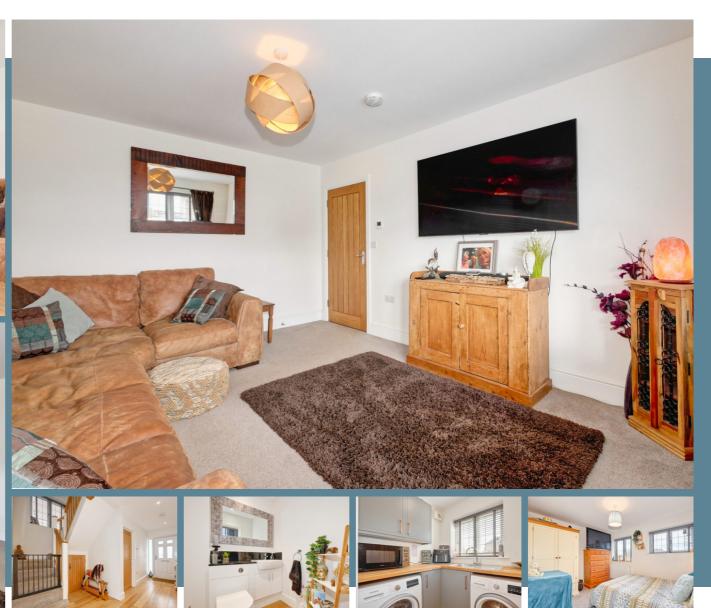

How does village life in a modern house sound? If that's what you're looking for then this is a house that you should be looking at. Everything that you would expect to be found in a 4 bedroom family house can be found here, built with exceptional quality and immaculately presented throughout. In addition to the living room is a social kitchen/breakfast room that stretches across the back of the house and flows on to the garden making it an ideal space to share with family or for entertaining friends. The 4 bedrooms are all doubles and are served by a family bathroom, en-suite shower room and a ground floor W/C. With a utility room, rear lobby and a selection of cupboards, the house is particularly well equipped with storage unlike many other modern homes. Outside, the rear gardens southerly aspect makes it a real suntrap and the full width patio ensures that you're able to make the most of this. With an onsite garage and off road parking, all that you want can be found in this pretty, modern home that's only 3 years old.

### Room Sizes

Entrance Hall

Cloakroom

Study/Bedroom 5 - 8' 8" x 6' 5"

Kitchen/Dining Room - 17' 6" x 11' 3"

Utility Room

Living Room - 13' 9" x 11' 8"

Bedroom 1 - 13' 4" x 11' 5"

En Suite Shower Room

Bedroom 2 - 11' 4" x 10' 4"

Bedroom 3 - 11' 11" x 9' 0"

Bedroom 4 - 11' 7" x 7' 8"

Bathroom

Garage - 19'8" x 9' 10"

Haven House, Boreham Hill, Boreham Street, East Sussex BN27 4SQ