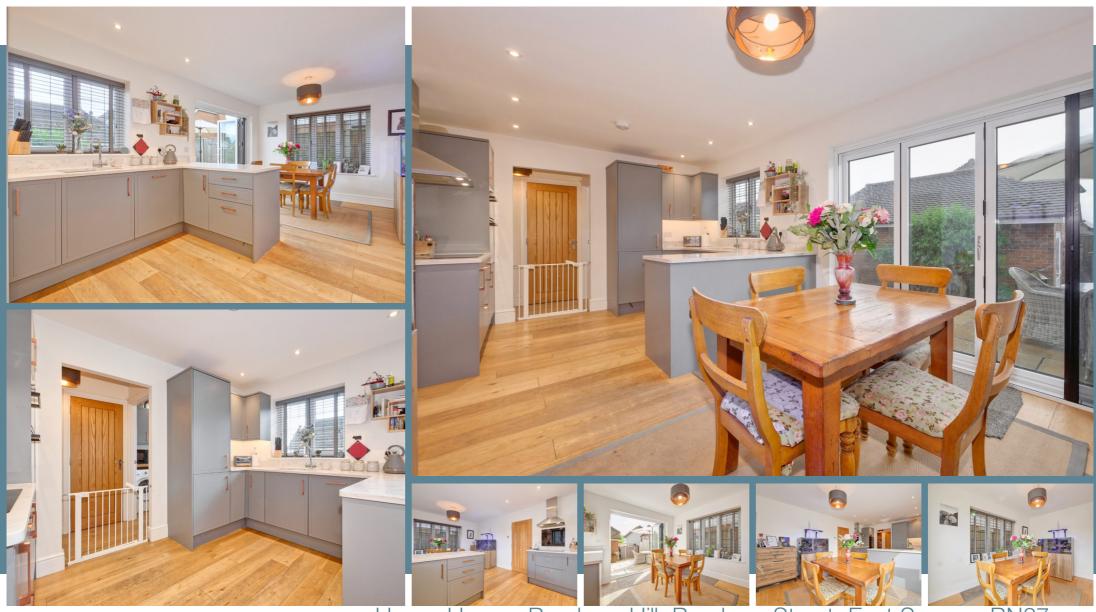

How does village life in a modern house sound? If that's what you're looking for then this is a house that you should be looking at. Everything that you would expect to be found in a 4 bedroom family house can be found here, built with exceptional quality and immaculately presented throughout. In addition to the living room is a social kitchen/breakfast room that stretches across the back of the house and flows on to the garden making it an ideal space to share with family or for entertaining friends. The 4 bedrooms are all doubles and are served by a family bathroom, en-suite shower room and a ground floor W/C. With a utility room, rear lobby and a selection of cupboards, the house is particularly well equipped with storage unlike many other modern homes. Outside, the rear gardens southerly aspect makes it a real suntrap and the full width patio ensures that you're able to make the most of this. With an onsite garage and off road parking, all that you want can be found in this pretty, modern home that's only 3 years old.

### Room Sizes

Entrance Hall

Cloakroom

Study/Bedroom 5 - 8' 8" x 6' 5"

Kitchen/Dining Room - 17' 6" x 11' 3"

Utility Room

Living Room - 13' 9" x 11' 8"

Bedroom 1 - 13' 4" x 11' 5"