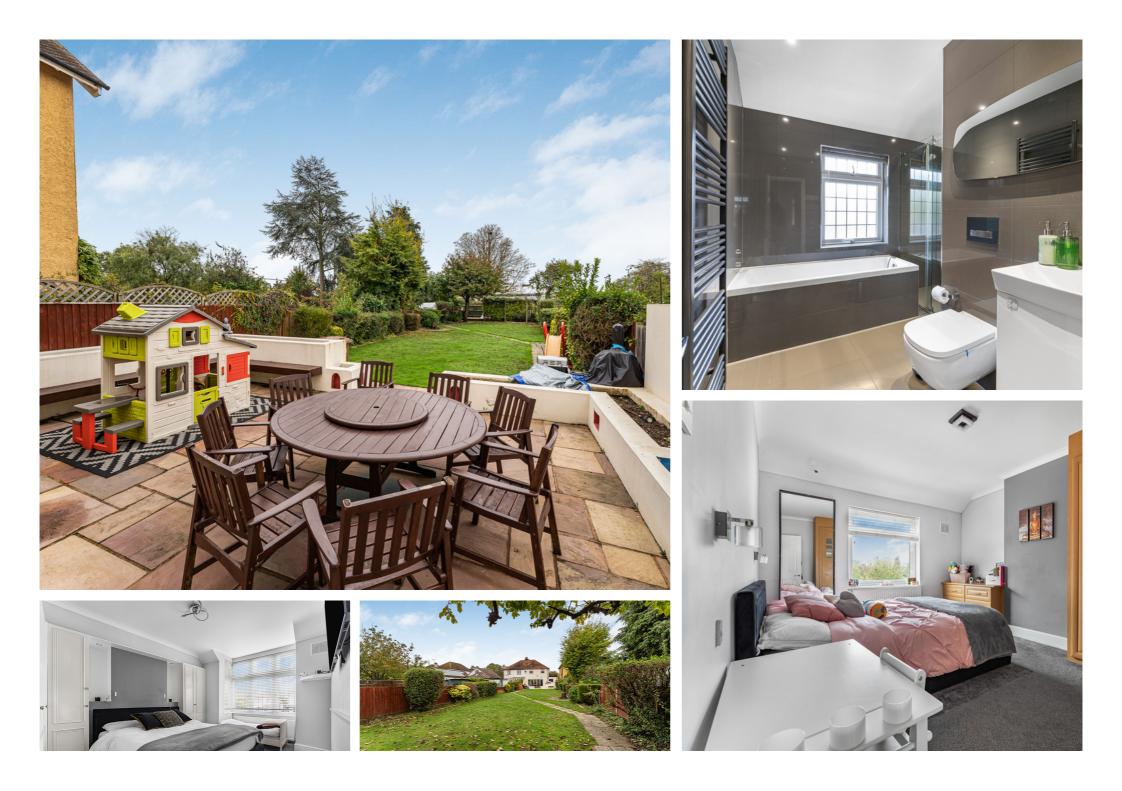

#### 3 Bedroom Semi-Detached House - £650,000 Freehold

VERY WELL PRESENTED & SPACIOUS EXTENDED THREE BEDROOM-SEMI DETACHED PROPERTY SITUATED ALONG THIS MUCH SOUGHT AFTER ROAD IDEALLY POSITIONED FOR EASY ACCESS TO STAINES TOWN CENTRE, MAINLINE TRAIN STATION, LOCAL SHOPS & SCHOOLS. The property benefits from a spacious lounge, luxury kitchen/diner/family room with separate utility room, downstairs W.C, office, three well proportioned bedrooms, modern white four-piece bathroom suite, extensive rear garden and off-street parking. Viewings Highly Recommended!

#### **Key Features**

VERY WELL PRESENTED THROUGHOUT EXTENSIVE REAR GARDEN IDEALLY LOCATED FOR HIGH STREET & MAINLINE TRAIN STATION CLOSE TO LOCAL SHOPS & SCHOOLS LUXURY KITCHEN & BATHROOM