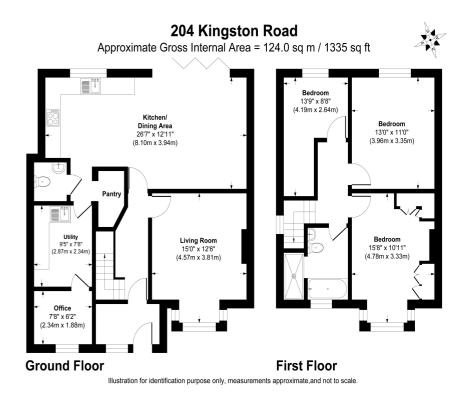

#### 3 Bedroom Semi-Detached House - £650,000 Freehold

VERY WELL PRESENTED & SPACIOUS EXTENDED THREE BEDROOM-SEMI DETACHED PROPERTY SITUATED ALONG THIS MUCH SOUGHT AFTER ROAD IDEALLY POSITIONED FOR EASY ACCESS TO STAINES TOWN CENTRE, MAINLINE TRAIN STATION, LOCAL SHOPS & SCHOOLS. The property benefits from a spacious lounge, luxury kitchen/diner/family room with separate utility room, downstairs W.C, office, three well proportioned bedrooms, modern white four-piece bathroom suite, extensive rear garden and off-street parking. Viewings Highly Recommended!