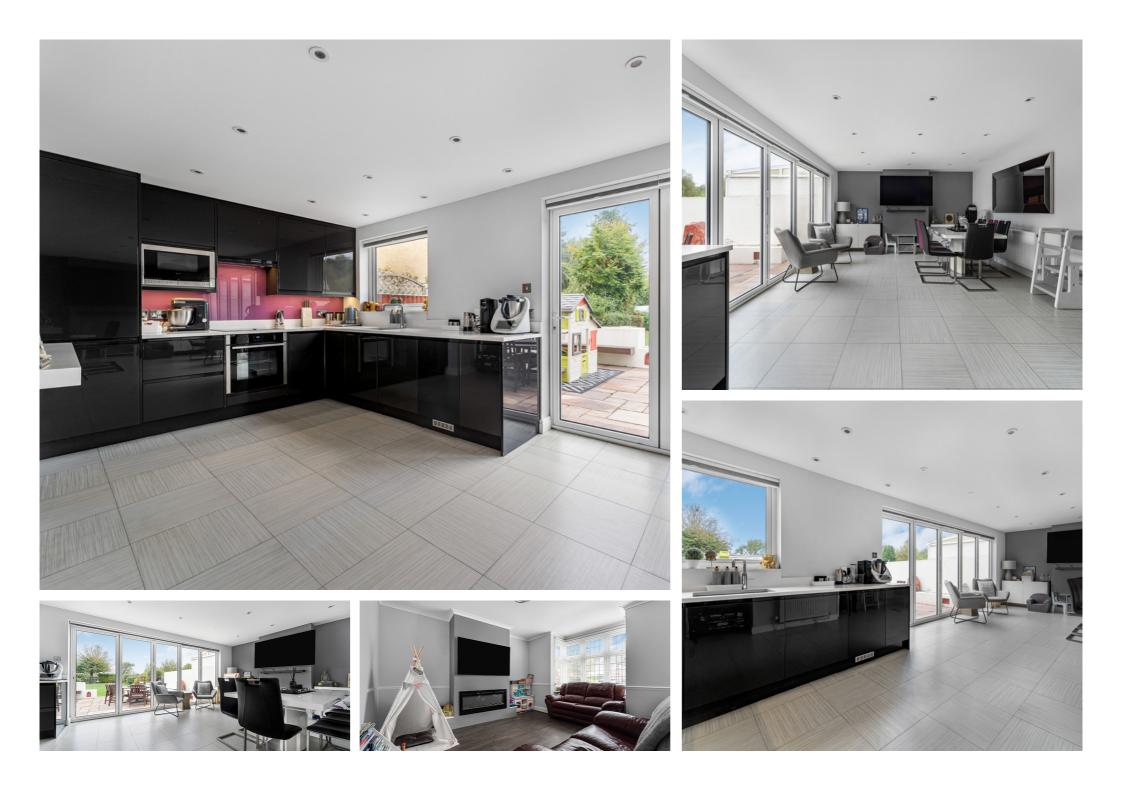

#### 3 Bedroom Semi-Detached House - £650,000 Freehold

VERY WELL PRESENTED & SPACIOUS EXTENDED THREE BEDROOM-SEMI DETACHED PROPERTY SITUATED ALONG THIS MUCH SOUGHT AFTER ROAD IDEALLY POSITIONED FOR EASY ACCESS TO STAINES TOWN CENTRE, MAINLINE TRAIN STATION, LOCAL SHOPS & SCHOOLS. The property benefits from a spacious lounge, luxury kitchen/diner/family room with separate utility room, downstairs W.C, office, three well proportioned bedrooms, modern white four-piece bathroom suite, extensive rear garden and off-street parking. Viewings Highly Recommended!

#### **Key Features**

VERY WELL PRESENTED THROUGHOUT EXTENSIVE REAR GARDEN IDEALLY LOCATED FOR HIGH STREET & MAINLINE TRAIN STATION CLOSE TO LOCAL SHOPS & SCHOOLS LUXURY KITCHEN & BATHROOM