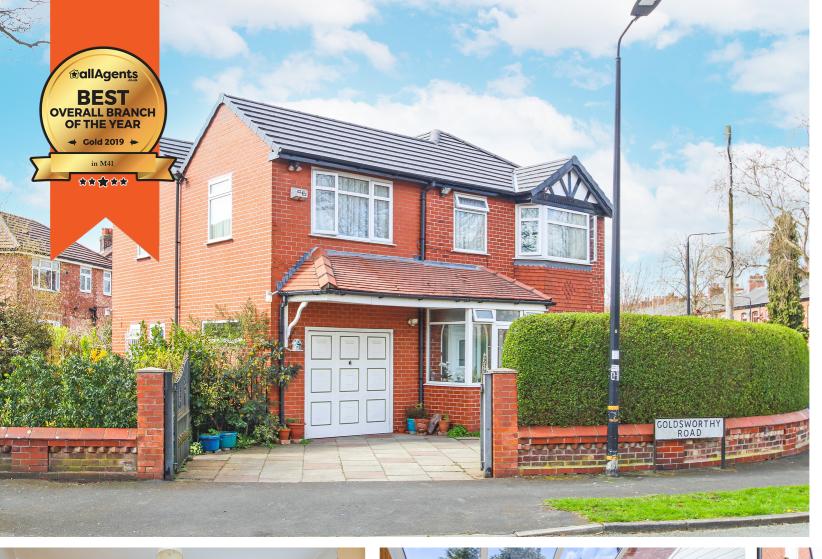

GOLDSWORTHY ROAD FLIXTON

£495,000

5 BEDROOMS

2 BATHROOMS

3 RECEPTIONS

NO CHAIN

## Goldsworthy Road, Flixton, M41 8TY

\*\*NO ONWARD CHAIN\*\* - VITALSAPCE ESTATE AGENTS are pleased to offer for sale this exceptionally spacious FIVE BEDROOM family residence situated on a desirable tree lined road in Flixton. This superb property offers a vast amount of space having been sympathetically extended to provide attractive accommodation ideal for any growing family. In brief the well presented home comprises; an impressive warm and welcoming entrance hallway, a good sized bay fronted dining room, a large living room, a UPVC double glazed conservatory and a 'L' shaped fitted kitchen. A tiled downstairs shower room and a large integral double garage can also be found on the ground floor level. To the first floor, a split level landing provides entry into five well proportioned bedrooms and a three piece family bathroom. This property is warmed by an annually serviced gas central heating system, uPVC double glazing throughout and a new roof installed in 2021. Externally to the front of the property, wrought iron double gates lead onto a paved driveway which provides ample off road parking which in turn leads to an integral garage. The gardens which surround the property boast a stocked pond, shaped lawned areas, a paved patio and flower borders housing a selection of bushes and plants. This property is situated in a convenient location between Irlam and Moorside Road close to highly regarded schools and excellent transport links to and from the City Centre, Media City, Trafford Centre and Salford Quays. We strongly recommend a viewing to fully appreciate the size and quality of accommodation on offer. Contact VitalSpace Estate Agents to arrange an internal inspection.