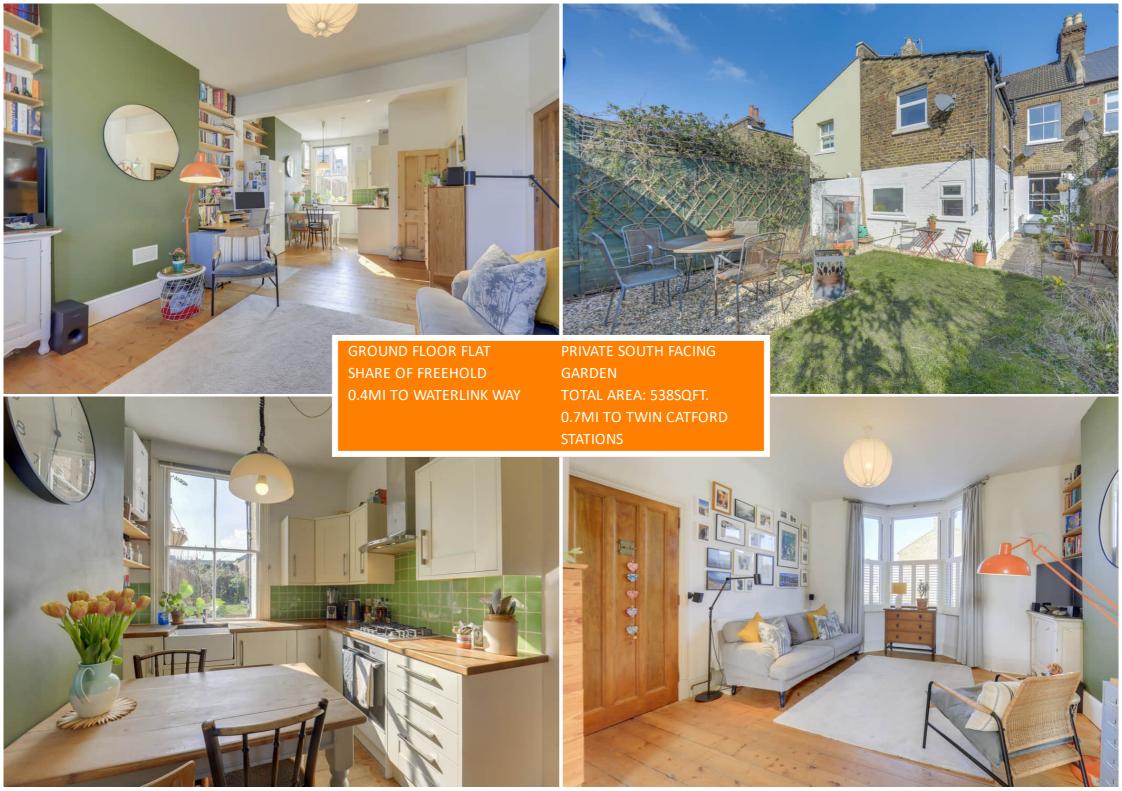

On entering the flat you're initially greeted by a spacious 25'+ open-plan kitchen/living area, flooded with natural light from the large bay window to the front and south facing window overlooking the garden to the back. Stripped original floorboards run throughout maintaining a characterful feeling. Through into the hallway is a separate WC with wash basin, storage under the stairs and a handy cupboard which houses the washing machine plus added storage above. To the rear is the bright double bedroom with fitted wardrobes and this in turn leads through to the bathroom.

Perhaps the main selling point however is the delightful South-facing garden which is private to the flat and not overlooked, catching the sun throughout the day. The flat also has the added benefit of owning the front garden too.

Clarens Street is located just 0.7miles from the Twin Catford Stations but equally not that far at just over a mile is Forest Hill Station both offering fantastic links into Central London. There are some great local pubs and coffee shops nearby and if it's green space you're after then the Waterlink Way is a must visit.

#### Garden

Mixed paved and gravel walkway/seating areas leading to laid lawn with flower beds and shed.