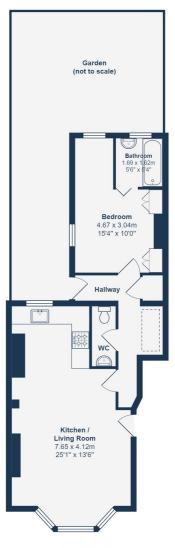

## Kitchen / Living Room

25' 1" x 13' 6" (7.65m x 4.11m)

Pendant ceiling light, double glazed sash bay window to front with shutters, radiator, original exposed floorboards throughout.

## Kitchen:

Pendant ceiling light, single glazed sash window to rear, matching wall and base units, oak worktop with tiled splashback, ceramic butler sink, gas hob with extractor hood, electric oven, space for fridge/freezer.

#### Hallway

Pendant ceiling lights, storage cupboard with space for washing machine, radiator, original exposed floorboards. Doors to:

## WC

Pendant ceiling light, WC, wall hung basin with vanity unit, radiator, original exposed floorboards.

#### **Bedroom**

15' 4" x 10' 0" (4.67m x 3.05m)

Pendant ceiling lights, double glazed windows to side and rear, fitted wardrobes, radiator, fitted carpet. Door to:

#### **Bathroom**

5' 6" x 5' 4" (1.68m x 1.63m)

Ceiling light, double glazed window to rear, panel enclosed bath with over shower and folding screen, pedestal basin, tiled splashback, towel radiator, tiled flooring.

## Like what you see?

Call **020 8690 3656** or email us at **catford@stanfordestates.london** to arrange a viewing or request further information

Ground Floor

Total Area: 50.0 m<sup>2</sup> ... 538 ft<sup>2</sup>

Drawn for Stanfords Sales & Lettings
This floorplan is for illustrative purposes only. Whilst every effort has been made to ensure the accuracy
of the plan, the dimensions and total area are approximated only and should not be relied upon.