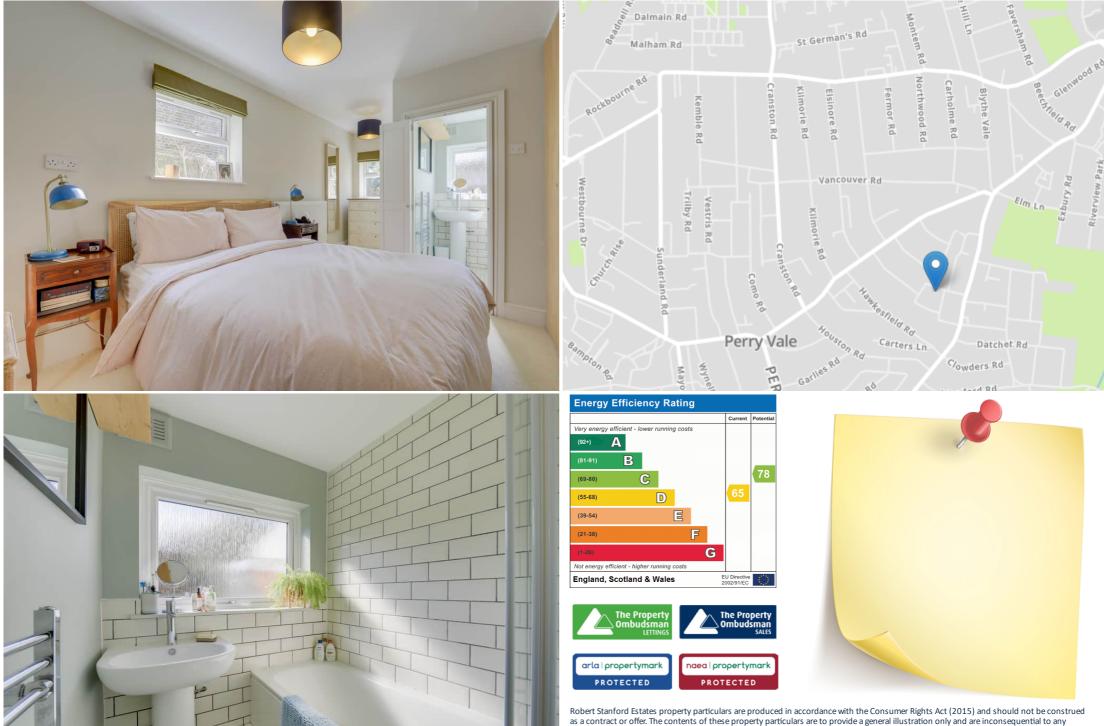

#### **Bedroom**

15' 4" x 10' 0" (4.67m x 3.05m)

Pendant ceiling lights, double glazed windows to side and rear, fitted wardrobes, radiator, fitted carpet. Door to:

#### **Bathroom**

5' 6" x 5' 4" (1.68m x 1.63m)

Ceiling light, double glazed window to rear, panel enclosed bath with over shower and folding screen, pedestal basin, tiled splashback, towel radiator, tiled flooring.

Clarens Street is located just 0.7miles from the Twin Catford Stations but equally not that far at just over a mile is Forest Hill Station both offering fantastic links into Central London. There are some great local pubs and coffee shops nearby and if it's green space you're after then the Waterlink Way is a must visit.