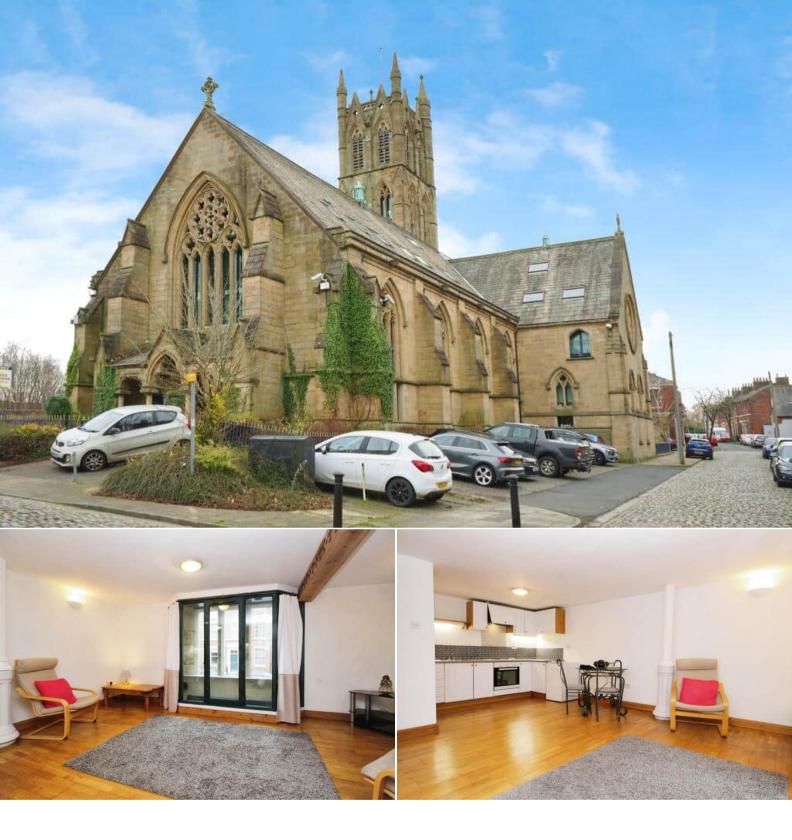

## St Marks Place West

## Preston

Bettermove are proud to present this 1 bedroom ground floor flat in Preston available with no forward chain. This is a Grade II Listed Building.

The property benefits from double glazing, electric heating throughout and has off street parking available via an allocated parking space. The council tax band is A.

This is a share of Freehold property with 971 years remaining on the lease; there is no ground rent and the service charge is £95 per month.

The interior of this beautifully presented property comprises a spacious and open plan living room with the fitted kitchen, the double bedroom and the three piece bathroom on the ground floor of the building. There is also a communal laundry room available for the residents.