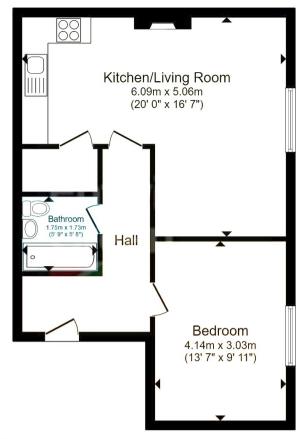

Paying this fee ensures that the seller takes their property off the market and reserves it exclusively for you, therefore eliminating the risk of gazumping and aborted costs.

Total floor area 50.4 sq.m. (542 sq.ft.) approx