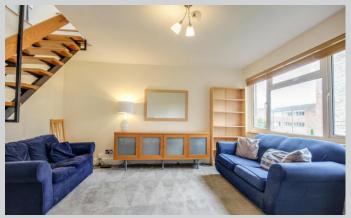

## 20, Ellison Way Wokingham RG40 2AB

A spacious split level third and fourth floor maisonette in the popular Ellison Way development right in the heart of town. The accommodation which spans two floors features: communal entrance hall to third floor, private front door entering into a bright and airy living room and doorway leading through into a kitchen/dining room. On the top floor there is a large main bedroom with access to a shared balcony and then a small double, second bedroom and white family bathroom suite. There is a garage in nearby block and residents permit parking via Wokingham Borough Council at £33pa. The property has the balance of a 999 year lease which commenced in 1966 with a ground rent of £60pa and an annual service charge of £1,850 tbc. The photographs are historic. For more detailed material information, please click on the various brochure links.