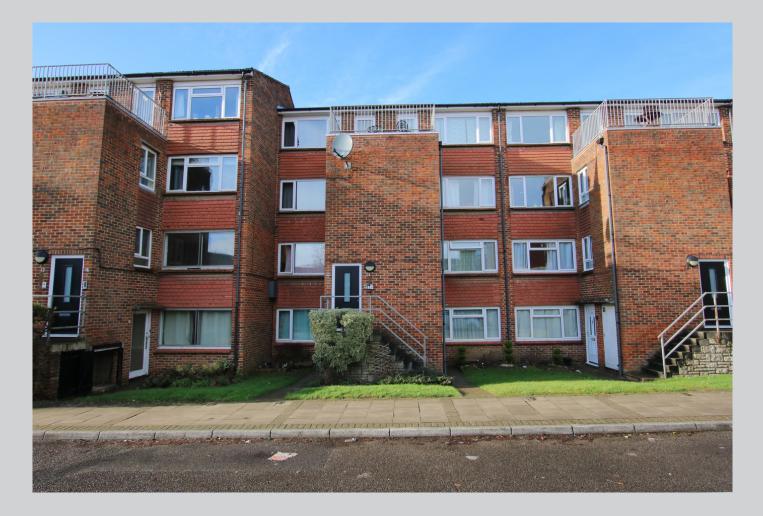

## 20, Ellison Way Wokingham RG40 2AB

A spacious split level third and fourth floor maisonette in the popular Ellison Way development right in the heart of town. The accommodation which spans two floors features: communal entrance hall to third floor, private front door entering into a bright and airy living room and doorway leading through into a kitchen/dining room. On the top floor there is a large main bedroom with access to a shared balcony and then a small double, second bedroom and white family bathroom suite. There is a garage in nearby block and residents permit parking via Wokingham Borough Council at £33pa. The property has the balance of a 999 year lease which commenced in 1966 with a ground rent of £60pa and an annual service charge of £1,850 tbc. The photographs are historic. For more detailed material information, please click on the various brochure links.