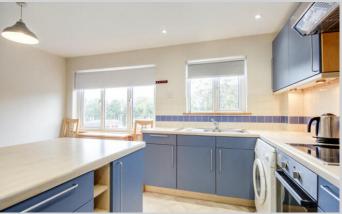

## 20, Ellison Way Wokingham RG40 2AB

A spacious split level third and fourth floor maisonette in the popular Ellison Way development right in the heart of town. The accommodation which spans two floors features: communal entrance hall to third floor, private front door entering into a bright and airy living room and doorway leading through into a kitchen/dining room. On the top floor there is a large main bedroom with access to a shared balcony and then a small double, second bedroom and white family bathroom suite. There is a garage in nearby block and residents permit parking via Wokingham Borough Council at £33pa. The property has the balance of a 999 year lease which commenced in 1966 with a ground rent of £60pa and an annual service charge of £1,850 tbc. The photographs are historic. For more detailed material information, please click on the various brochure links.