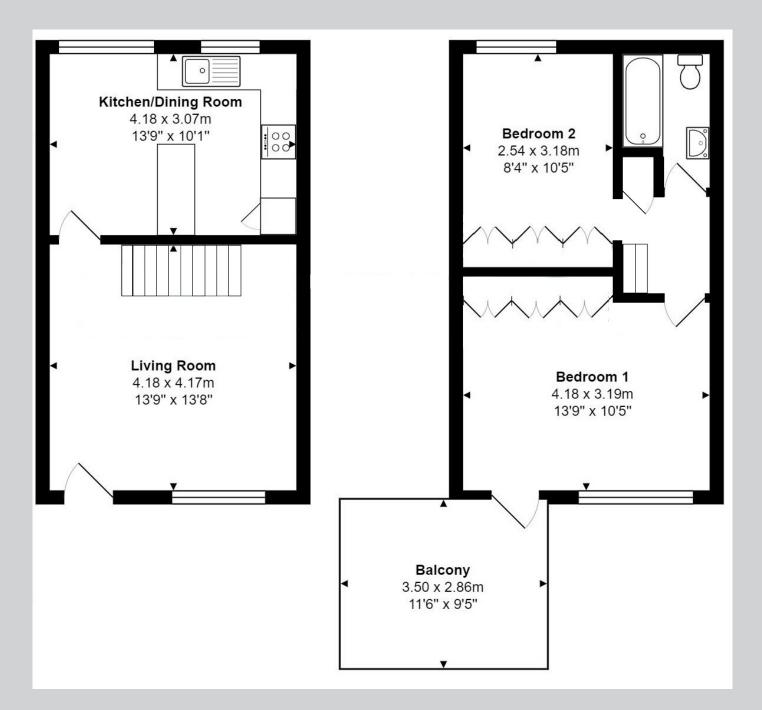

## 20, Ellison Way Wokingham RG40 2AB

A spacious split level third and fourth floor maisonette in the popular Ellison Way development right in the heart of town. The accommodation which spans two floors features: communal entrance hall to third floor, private front door entering into a bright and airy living room and doorway leading through into a kitchen/dining room. On the top floor there is a large main bedroom with access to a shared balcony and then a small double, second bedroom and white family bathroom suite. There is a garage in nearby block and residents permit parking via Wokingham Borough Council at £33pa. The property has the balance of a 999 year lease which commenced in 1966 with a ground rent of £60pa and an annual service charge of £1,850 tbc. The photographs are historic. For more detailed material information, please click on the various brochure links.