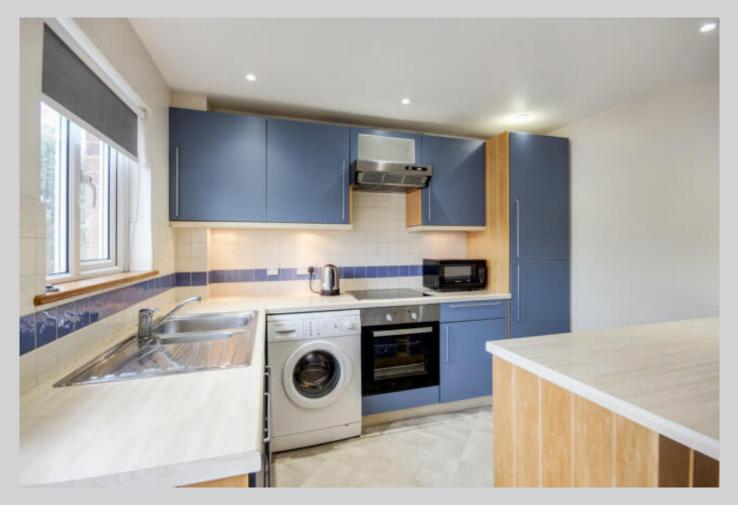

## 20, Ellison Way Wokingham RG40 2AB

A spacious split level third and fourth floor maisonette in the popular Ellison Way development right in the heart of town. The accommodation which spans two floors features: communal entrance hall to third floor, private front door entering into a bright and airy living room and doorway leading through into a kitchen/dining room. On the top floor there is a large main bedroom with access to a shared balcony and then a small double, second bedroom and white family bathroom suite. There is a garage in nearby block and residents permit parking via Wokingham Borough Council at £33pa. The property has the balance of a 999 year lease which commenced in 1966 with a ground rent of £60pa and an annual service charge of £1,850 tbc. The photographs are historic. For more detailed material information, please click on the various brochure links.