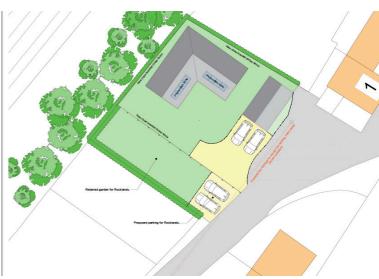

The proposed dwelling will be detached and composed as follows:

#### **Ground Floor**

3 double bedrooms, shower room with WC, utility/plant room, balcony

#### **First Floor**

Hall, WC, open plan lounge/kitchen/dining room, bedroom with ensuite shower room

Garage with store room/studio over

Plans are available using the application numbers quoted above at the following web address https://www.herefordshire.gov.uk/info/200142/planning\_services/planning\_application\_search