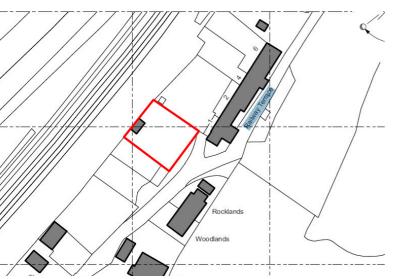

## **Planning Permission**

Originally, outline planning permission was approved on 08/11/2021 (application reference 212128). This was superceded by an application for reserved matters which (application no 240444) was approved 20/11/2024. Copies of both these consents are available on the Herefordshire Planning portal.