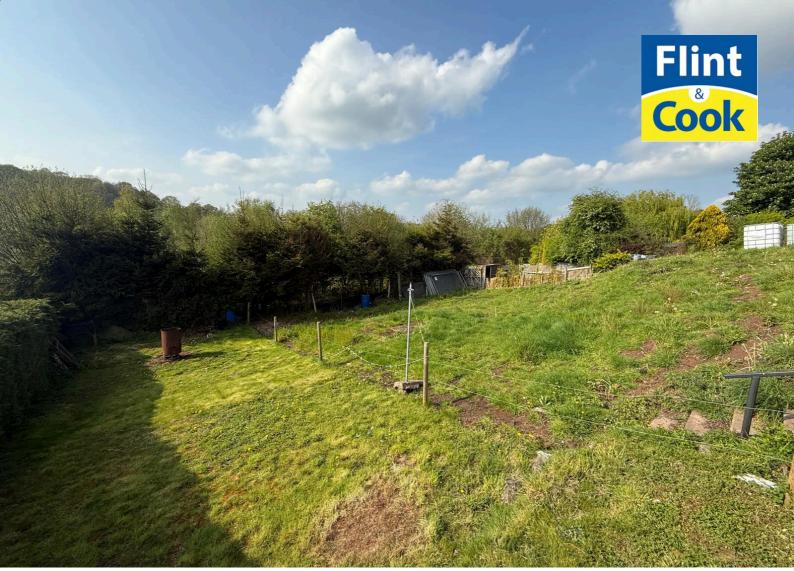

## Site

The site is a former garden plot, now mainly lawn.

## **Directions**

From Hereford proceed towards Abergavenny on the A465 continue into Pontrilas and fork left as signposted overweight vehicles and after a short distance go left under the railway bridge, follow the road almost to the end and the plot is located on the left hand side as indicated by the agent's sale board.