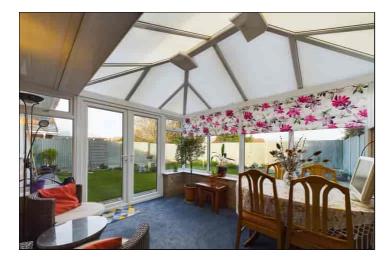

#### Conservatory

2.899m x 3.177m (9' 6" x 10' 5") Fully double glazed, radiator, television point and double glazed double doors out to the garden.