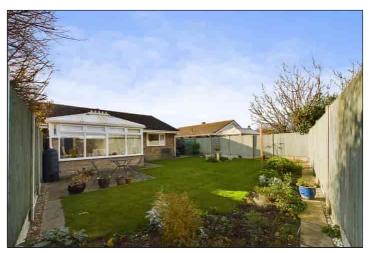

### **Rear Garden**

 $9.692m \times 11.355m (31' 10'' \times 37' 3'')$  Outside tap, patio seating area leading to lawn with patio walkway surround, side patio leading to side gate and two garden sheds. Fence perimeters.

#### Conservatory

2.899m x 3.177m (9' 6" x 10' 5") Fully double glazed, radiator, television point and double glazed double doors out to the garden.