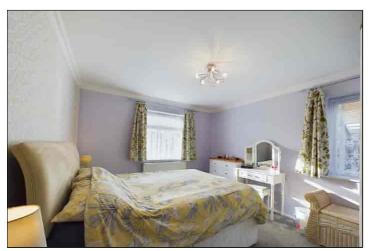

### **Principal Bedroom**

 $3.298m \times 3.797m (10' 10'' \times 12' 5'')$  Double glazed window to the front and side, radiator and television point.

## **Bedroom Two**

 $2.222m \times 3.301m$  (7' 3" x 10' 10") Double glazed window to the side, radiator, loft access and television point.

## **Bedroom Three**

3.272m x 3.016m (10' 9" x 9' 11") Double glazed window to the rear, radiator and television point.