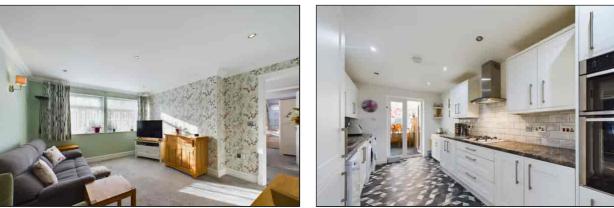

## **Entrance Hallway**

Radiator, storage cupboard, telephone point, inset spot lighting and doors to all rooms.

#### Lounge

4.355m x 3.355m (14' 3" x 11' 0") Two double glazed windows to the front, radiator, television point, coving and inset spot lighting.

#### Kitchen

4.768m x 2.628m plus the door well (15' 8" x 8' 7") Fully fitted range of matching wall and base units with roll edge work surfaces, inset stainless steel sink and drainer unit with mixer taps over, tiling to splash back, four ring gas hob with extractor over, integrated NEFF double oven and fridge freezer, space and plumbing for washing machine and tumble dryer, radiator, inset spot lighting, television point and double glazed double doors in to the conservatory.