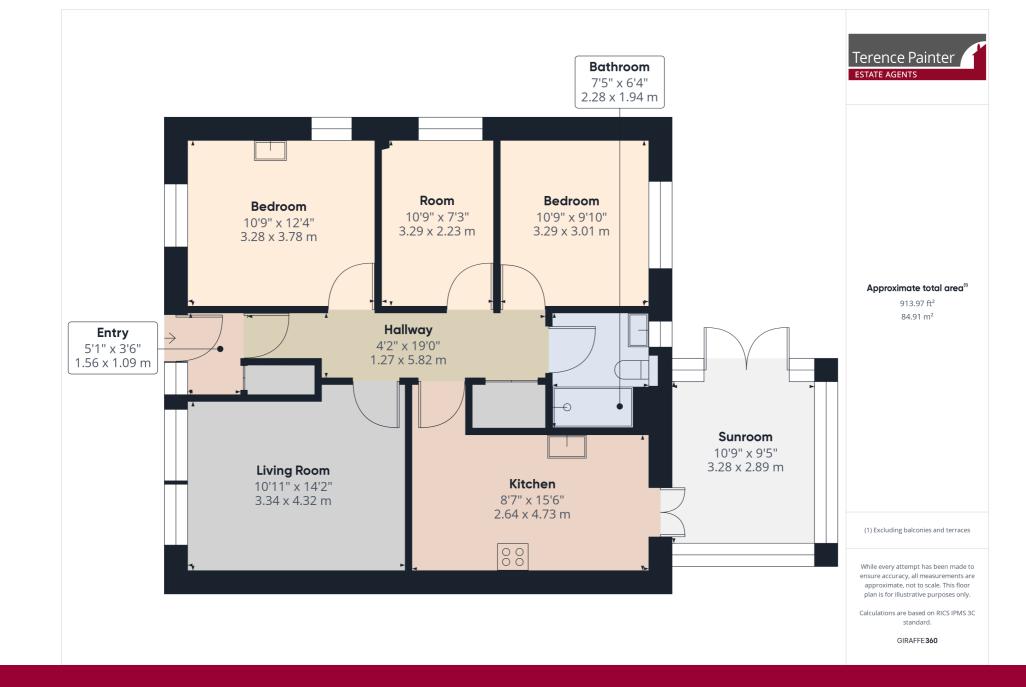

## **Entrance Hallway**

Radiator, storage cupboard, telephone point, inset spot lighting and doors to all rooms.

#### Lounge

4.355m x 3.355m (14' 3" x 11' 0") Two double glazed windows to the front, radiator, television point, coving and inset spot lighting.

#### Kitchen

4.768m x 2.628m plus the door well (15' 8" x 8' 7") Fully fitted range of matching wall and base units with roll edge work surfaces, inset stainless steel sink and drainer unit with mixer taps over, tiling to splash back, four ring gas hob with extractor over, integrated NEFF double oven and fridge freezer, space and plumbing for washing machine and tumble dryer, radiator, inset spot lighting, television point and double glazed double doors in to the conservatory.

#### Conservatory

2.899m x 3.177m (9' 6" x 10' 5") Fully double glazed, radiator, television point and double glazed double doors out to the garden.

### **Principal Bedroom**

 $3.298m \times 3.797m (10' 10'' \times 12' 5'')$  Double glazed window to the front and side, radiator and television point.

## **Bedroom Two**

 $2.222m \times 3.301m$  (7' 3" x 10' 10") Double glazed window to the side, radiator, loft access and television point.

## **Bedroom Three**

3.272m x 3.016m (10' 9" x 9' 11") Double glazed window to the rear, radiator and television point.

### **Shower Room**

2.290m x 1.940m (7' 6" x 6' 4") Low level w.c, wash hand basin with vanity unit under, double glazed frosted glass window to the rear, radiator, walk-in shower with rain style shower head, fully tiled walls and inset spot lighting.