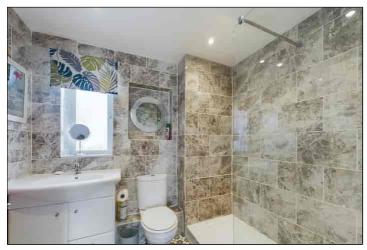

### **Shower Room**

2.290m x 1.940m (7' 6" x 6' 4") Low level w.c, wash hand basin with vanity unit under, double glazed frosted glass window to the rear, radiator, walk-in shower with rain style shower head, fully tiled walls and inset spot lighting.