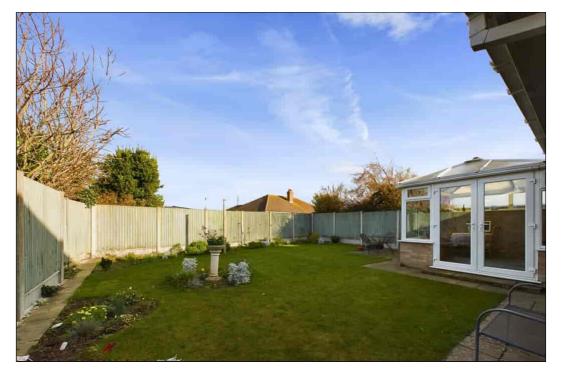

### **Rear Garden**

 $9.692m \times 11.355m (31' 10'' \times 37' 3'')$  Outside tap, patio seating area leading to lawn with patio walkway surround, side patio leading to side gate and two garden sheds. Fence perimeters.