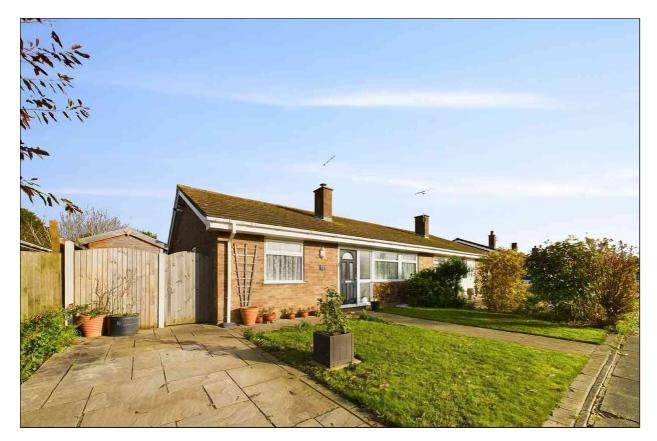

- Semi-Detached Bungalow
- Three Bedrooms
- Fitted Kitchen & Integrated Appliances
- Bright & Airy Accommodation
- 37' Rear Garden
- Driveway
- Short Drive to Broadstairs Town & Westwood Cross
- Beautifully Presented Home
- Fully Tiled Shower Room

12 Marshall Crescent, Broadstairs, Kent. CT102HS.

# Freehold £375,000

THIS IS THE BUNGALOW YOU HAVE BEEN LOOKING FOR, BEAUTIFULLY PRESENTED, THREE BEDROOMS, WELL CARED FOR AND WITH OFF STREET PARKING!

This property benefits from three generous size bedrooms, well appointed shower room, 14'3" bright and airy lounge, fitted kitchen with integrated appliances and a conservatory. Externally this home features a landscaped 37'3" rear garden and a driveway to the front of the property.

### **Front Garden**

Mainly laid to lawn with driveway to the side.