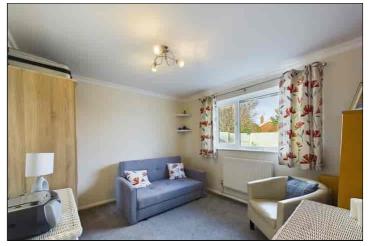

#### Conservatory

2.899m x 3.177m (9' 6" x 10' 5") Fully double glazed, radiator, television point and double glazed double doors out to the garden.