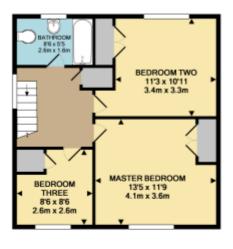

All mains services are connected.

Council Tax- Band D.

Energy Performance Rating -Currently C (69) Potential 83(b).

Broadband. Superfast broadband with speeds upto 46Mbps are available.

1ST FLOOR APPROX. FLOOR AREA 496 SQ.FT. (45.1 SQ.M.)