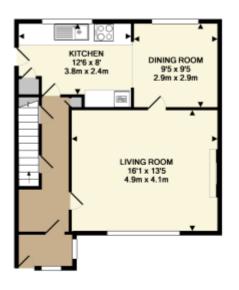

ures are the superb rural views over adjacent paddock land. A viewing is essential to appreciate all that is offer.











Bartley is a super New Forest village with an array of amenities situated within the National Park. The area boasts a wealth of cosy restaurants and public houses with great transportation links to the cities of Southampton and Bournemouth. The outdoor enthusiast is well catered as Bartley benefits from great access to the New Forest, ideal for horse riding and walking. The village benefits from a strong sense of local community which is celebrated by it's Carnivals and Fetes.

All mains services are connected.

Council Tax- Band D.

Energy Performance Rating -Currently C (69) Potential 83(b).

Broadband. Superfast broadband with speeds upto 46Mbps are available.





1ST FLOOR APPROX. FLOOR AREA 496 SQ.FT. (45.1 SQ.M.)

GROUND FLOOR APPROX. FLOOR AREA 521 SQ.FT. (48.4 SQ.M.)

## TOTAL APPROX. FLOOR AREA 1017 SQ.FT. (94.5 SQ.M.)

Whilst every attempt has been made to ensure the accuracy of the floor plan contained here, measurements of doors, wholever, some and any other learns are approximate and no responsibility is taken for any ensurements contained here. This plan is for fill-litativity exproses only and should be used as such by any prospective purchaser. The services, systems and appliances shown have not been tested and no guarantee as to their operations of the systems of the services of th





FELLS GULLIVER
ESTATE AGENTS

023 8028 4411 www.fellsgulliver.com