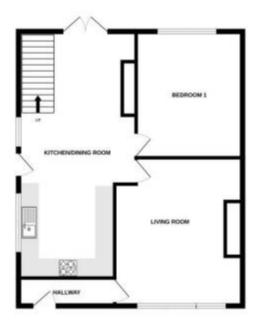

The interior of this beautifully presented property comprises an entrance hallway, a stunning living room with a wood burner, the open plan kitchen-dining space, with integrated oven and dishwasher, and the master bedroom on the ground floor. On the first floor, there are three further bedrooms and the modern family bathroom, with shower over bath.

GROUND FLOOR 1ST FLOOR

White every strong has been made to emain the accessing of the fluoriphic conducted free; inequirements of mone, without, some and any other letters are approximately and no expectation, better to any expectation, consistent on one coasterier. This plan is the fluorism's presence only and should be used as visit by any garagestizes practicated. The plan is the fluorism's presence only and should be used as visit by any garagestizes practicated. The services, systems and applicances allower have not been bested and to planning and the plan.