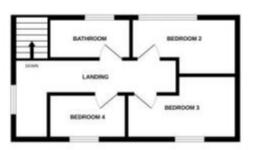

The interior of this beautifully presented property comprises an entrance hallway, a stunning living room with a wood burner, the open plan kitchen-dining space, with integrated oven and dishwasher, and the master bedroom on the ground floor. On the first floor, there are three further bedrooms and the modern family bathroom, with shower over bath.

GROUND FLOOR 1ST FLOOR

White every strong has been made to emain the accessing of the fluoriphic conducted free; inequirements of mone, without, some and any other letters are approximately and no expectation, better to any expectation, consistent on one coasterier. This plan is the fluorism's presence only and should be used as visit by any garagestizes practicated. The plan is the fluorism's presence only and should be used as visit by any garagestizes practicated. The services, systems and applicances allower have not been bested and to planning and the plan.