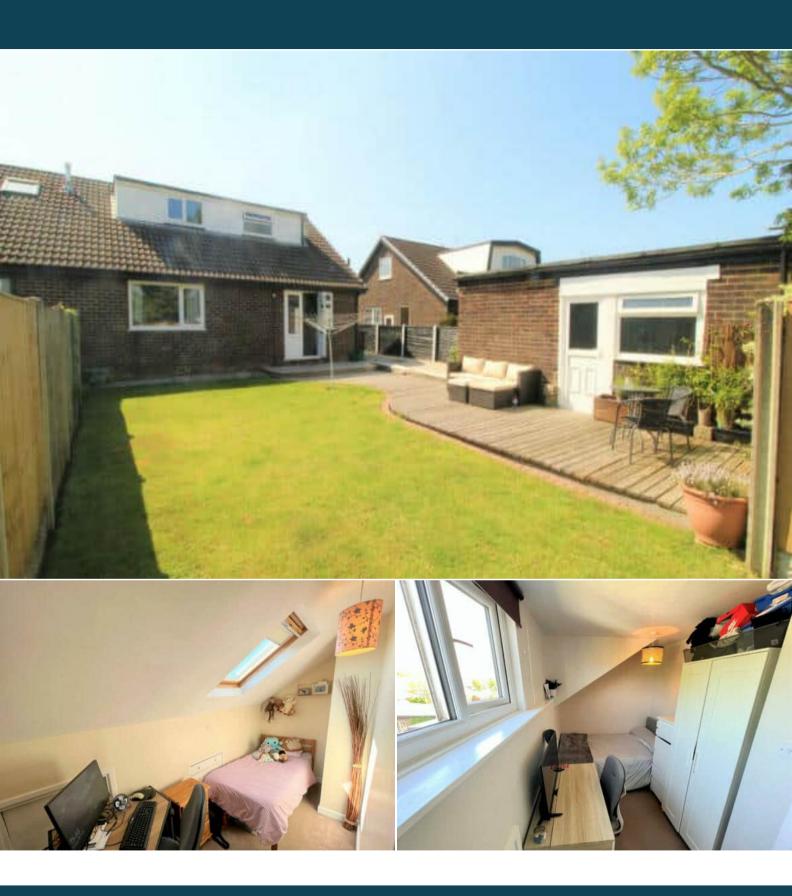

The interior of this beautifully presented property comprises an entrance hallway, a stunning living room with a wood burner, the open plan kitchen-dining space, with integrated oven and dishwasher, and the master bedroom on the ground floor. On the first floor, there are three further bedrooms and the modern family bathroom, with shower over bath.

The exterior boasts both a front garden and a vast rear garden with a decked area, perfect for the summer months.

Located in the village of Broughton, on the outskirts of Preston, the property is close to Broughton High School, and near Preston's range of amenities including shops, supermarkets, restaurants and pubs.