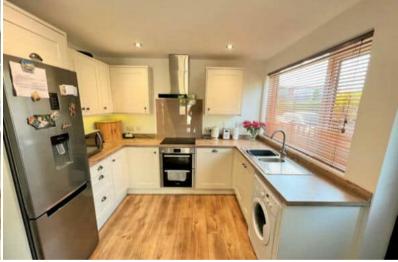

The interior of this beautifully presented property comprises an entrance hallway, a stunning living room with a wood burner, the open plan kitchen-dining space, with integrated oven and dishwasher, and the master bedroom on the ground floor. On the first floor, there are three further bedrooms and the modern family bathroom, with shower over bath.