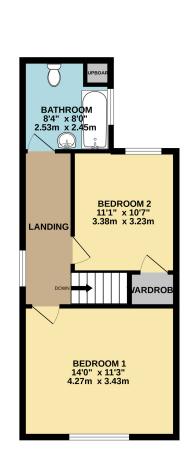

## PROPERTY DESCRIPTION

Gregory Brown are pleased to present this detached family home offering good size living accommodation, ample parking to the front and a generous garden to the rear with a double garage. The ground floor has two separate reception rooms and 15' kitchen/breakfast room, there are two double bedrooms and a family bathroom, the property also benefits from a new boiler 2 years ago. Outside there is driveway to off road parking for 2/3 cars and a shared driveway to a double garage located to the rear of the garden. The property is being offered with no onward chain and viewings are recommended.

01784 255 633 ashford@gregory-brown.co.uk www.gregory-brown.co.uk

1ST FLOOR 433 sq.ft. (40.2 sq.m.) approx.

GROUND FLOOR 494 sq.ft. (45.9 sq.m.) approx.

TOTAL FLOOR AREA: 927 sq.ft. (86.1 sq.m.) approx. Whils every attempt has been made to ensure the accuracy of the floorpian contained here, measurements of doors, windows, rooms and any orche items are approximate and no responsibility is taken for any error, omission or mis-statement. This plan is for illustrative purposes only and should be used as such by any prospective purchaser. The services, systems and applicances shown have no been tested and no guarantee as to their operability or efficiency can be given. Made with Meroper & 2022