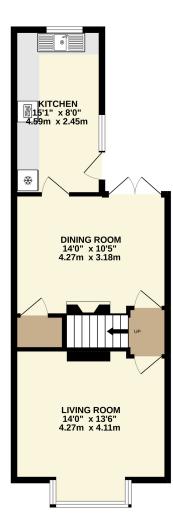

## PROPERTY DESCRIPTION

Gregory Brown are pleased to present this detached family home offering good size living accommodation, ample parking to the front and a generous garden to the rear with a double garage. The ground floor has two separate reception rooms and 15' kitchen/breakfast room, there are two double bedrooms and a family bathroom, the property also benefits from a new boiler 2 years ago. Outside there is driveway to off road parking for 2/3 cars and a shared driveway to a double garage located to the rear of the garden. The property is being offered with no onward chain and viewings are recommended.

01784 255 633 ashford@gregory-brown.co.uk www.gregory-brown.co.uk

1ST FLOOR 433 sq.ft. (40.2 sq.m.) approx.

GROUND FLOOR 494 sq.ft. (45.9 sq.m.) approx.

TOTAL FLOOR AREA: 927 sq.ft. (86.1 sq.m.) approx. Whils every attempt has been made to ensure the accuracy of the floorpian contained here, measurements of doors, windows, rooms and any orche items are approximate and no responsibility is taken for any error, omission or mis-statement. This plan is for illustrative purposes only and should be used as such by any prospective purchaser. The services, systems and applicances shown have no been tested and no guarantee as to their operability or efficiency can be given. Made with Meroper & 2022