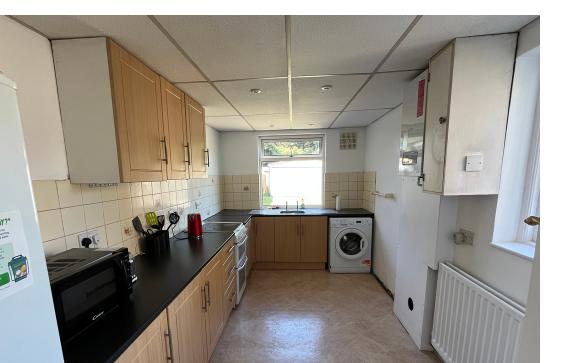

## PROPERTY DESCRIPTION

Gregory Brown are pleased to present this detached family home offering good size living accommodation, ample parking to the front and a generous garden to the rear with a double garage. The ground floor has two separate reception rooms and 15' kitchen/breakfast room, there are two double bedrooms and a family bathroom, the property also benefits from a new boiler 2 years ago. Outside there is driveway to off road parking for 2/3 cars and a shared driveway to a double garage located to the rear of the garden. The property is being offered with no onward chain and viewings are recommended.