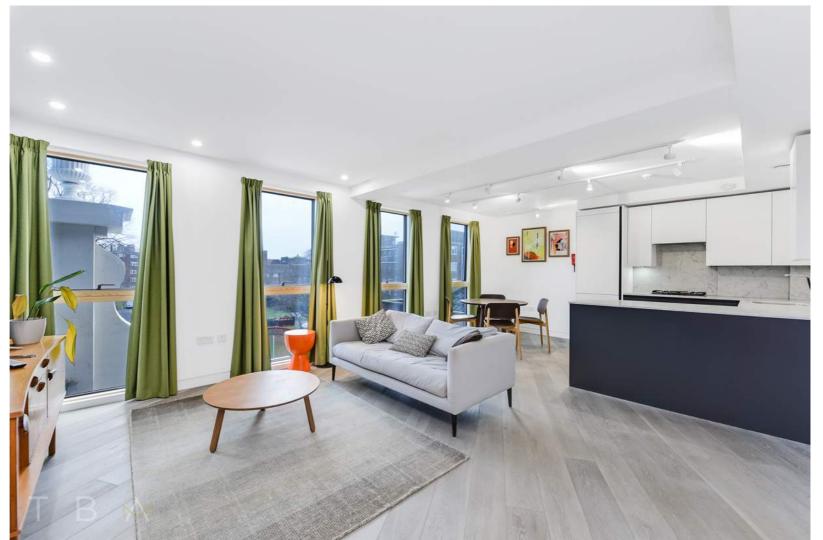

## PITFIELD STREET

LONDON N1 6BU

To Let

- Two bed two bath
- 806 sqft (approx.)
- Former cinema building
- Bike storage
- Furnished

This immaculate 2 bedroom, 2 bathroom apartment is located on the third floor of a former cinema on Pitfield Street. Finished to a high standard throughout, comprising of a large open plan kitchen/living space. Featuring two large double bedrooms, both with built in storage and two bathrooms (one en-suite with walk in shower).