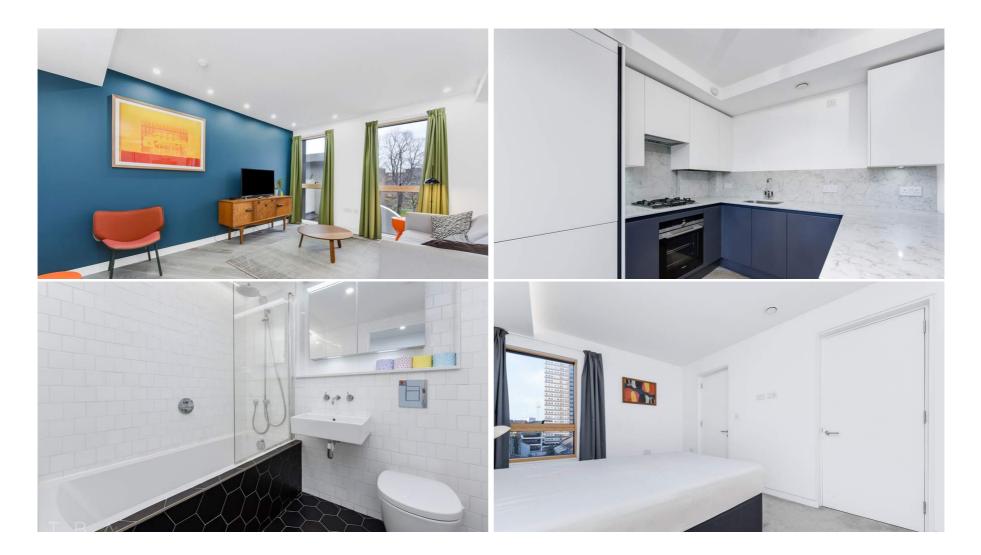

## PITFIELD STREET

LONDON N1 6BU

To Let

- Two bed two bath
- 806 sqft (approx.)
- Former cinema building
- Bike storage
- Furnished

This immaculate 2 bedroom, 2 bathroom apartment is located on the third floor of a former cinema on Pitfield Street. Finished to a high standard throughout, comprising of a large open plan kitchen/living space. Featuring two large double bedrooms, both with built in storage and two bathrooms (one en-suite with walk in shower).