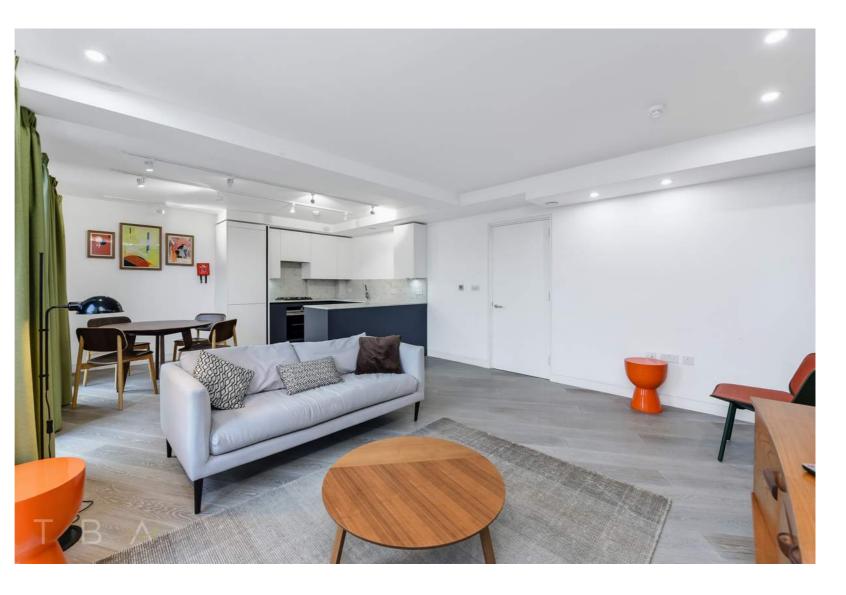

## PITFIELD STREET

LONDON N1 6BU

To Let

- Two bed two bath
- 806 sqft (approx.)
- Former cinema building
- Bike storage
- Furnished

This immaculate 2 bedroom, 2 bathroom apartment is located on the third floor of a former cinema on Pitfield Street. Finished to a high standard throughout, comprising of a large open plan kitchen/living space. Featuring two large double bedrooms, both with built in storage and two bathrooms (one en-suite with walk in shower).