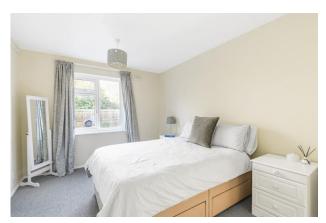

The home's internal accommodation provides two good-size bedrooms, a light and airy lounge/dining room, a fitted kitchen and wet room style shower room.

The property is accessed via a private side door into the entrance hallway, a door to the left opens to a good size wet room style bathroom and doors lead to the bedrooms to the rear, with a further door leading into the living accommodation. The lounge/dining room to the front is a good size with ample space for lounge furnishings and space for a dining table and chairs. The living room enjoys lots of natural light. The kitchen also to the front comprises a range of base and wall mounted cabinets, sink bowl inset into the worktop, integrated cooker and fitted hob with under counter space for white goods. There are two generous size bedrooms to the rear, one with access onto the private garden. The bedrooms are served by a wet room style bathroom with fitted shower unit, wash hand basin and W.C.