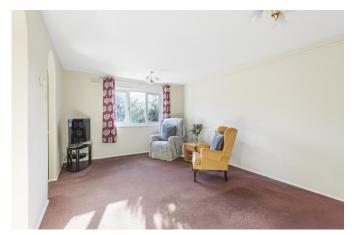

The home's internal accommodation provides two good-size bedrooms, a light and airy lounge/dining room, a fitted kitchen and wet room style shower room.

The property is accessed via a private side door into the entrance hallway, a door to the left opens to a good size wet room style bathroom and doors lead to the bedrooms to the rear, with a further door leading into the living accommodation. The lounge/dining room to the front is a good size with ample space for lounge furnishings and space for a dining table and chairs. The living room enjoys lots of natural light. The kitchen also to the front comprises a range of base and wall mounted cabinets, sink bowl inset into the worktop, integrated cooker and fitted hob with under counter space for white goods. There are two generous size bedrooms to the rear, one with access onto the private garden. The bedrooms are served by a wet room style bathroom with fitted shower unit, wash hand basin and W.C.