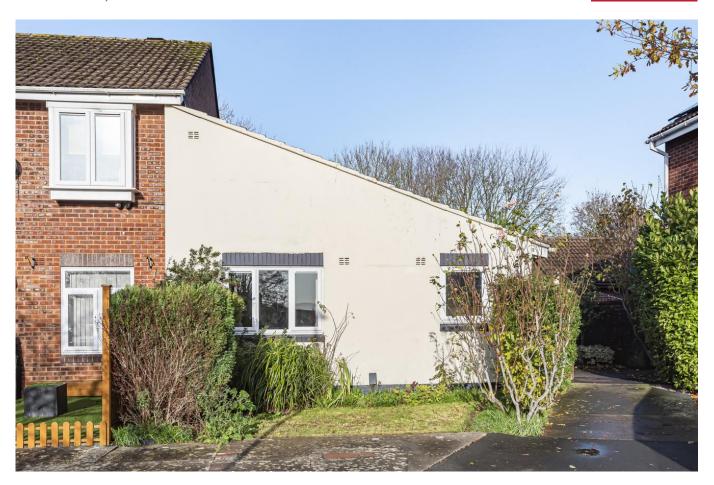

#### Description

A light and airy two double bedroom bungalow found in a tucked away tranquil cul-de-sac position, offering well-proportioned living accommodation and the added benefit of a separate garage, on the popular Stonebridge side of Frome.

Externally, the home enjoys a private fence enclosed garden mainly laid with attractive patio seating area and gravel section. A gate leads to the garden from the front of the property. Also to the front of the home is a small area of lawn and mature hedge borders. The separate garage nearby is a great size, has parking in front and there is a further designated parking space opposite the front lawn.