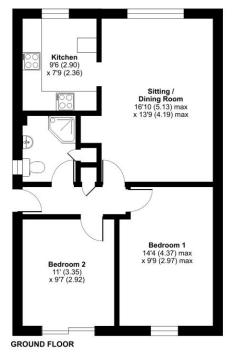

### Laburnum Close, Frome, BA11

Approximate Area = 629 sq ft / 58.4 sq m For identification only - Not to scale

Floor plan produced in accordance with RICS Property Measurement Standards incorporating International Property Measurement Standards (IPMS2 Residential). @nichecom 2022. Produced for Cooper and Tanner. REF: 924327