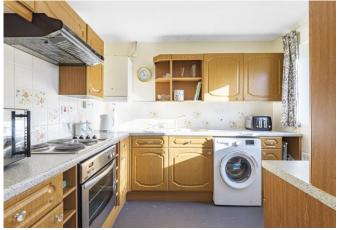

The home's internal accommodation provides two good-size bedrooms, a light and airy lounge/dining room, a fitted kitchen and wet room style shower room.

The property is accessed via a private side door into the entrance hallway, a door to the left opens to a good size wet room style bathroom and doors lead to the bedrooms to the rear, with a further door leading into the living accommodation. The lounge/dining room to the front is a good size with ample space for lounge furnishings and space for a dining table and chairs. The living room enjoys lots of natural light. The kitchen also to the front comprises a range of base and wall mounted cabinets, sink bowl inset into the worktop, integrated cooker and fitted hob with under counter space for white goods. There are two generous size bedrooms to the rear, one with access onto the private garden. The bedrooms are served by a wet room style bathroom with fitted shower unit, wash hand basin and W.C.