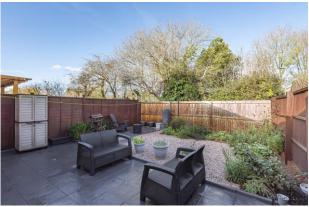

Externally, the home enjoys a private fence enclosed garden mainly laid with attractive patio seating area and gravel section. A gate leads to the garden from the front of the property. Also to the front of the home is a small area of lawn and mature hedge borders. The separate garage nearby is a great size, has parking in front and there is a further designated parking space opposite the front lawn.