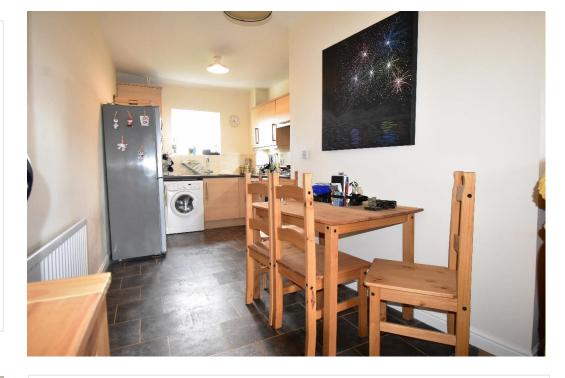

The kitchen is fitted with a range of modern wall and base units which include an integrated gas hob with extractor over, electric oven and a plumbed washer/drier.

There are two double bedrooms with the main bedroom benefiting from Juliet balcony windows overlooking the crescent. There is also the advantage of a contemporary styled ensuite shower room.