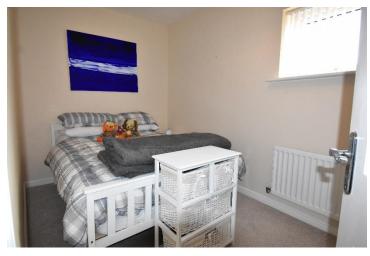

The kitchen is fitted with a range of modern wall and base units which include an integrated gas hob with extractor over, electric oven and a plumbed washer/drier.

There are two double bedrooms with the main bedroom benefiting from Juliet balcony windows overlooking the crescent. There is also the advantage of a contemporary styled ensuite shower room.

### 2<sup>nd</sup> Floor Apartment

Lounge/ Dining Room 16'4" x 14' 3"

Kitchen 9'2"(max)x 8' 7"

Bedroom 1 13' 6" x 9' 3"

Ensuite Shower room

Bedroom 2 12' 4" x 6'10"min Bathroom

6'6"x5'10"