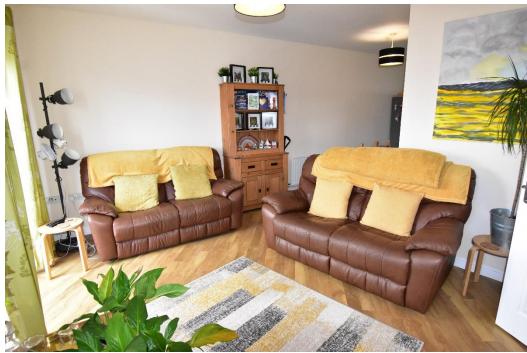

A telephone entry system provides access into the communal light and airy entrance hall and staircase.

On entering the apartment the hallway leads into a beautifully light open plan lounge/dining/kitchen providing excellent living space with the advantage of Juliet windows creating a light and airy feel.