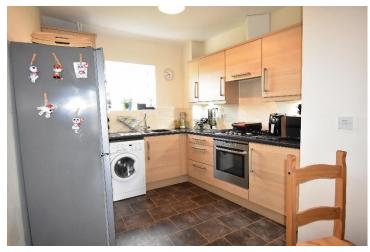

The kitchen is fitted with a range of modern wall and base units which include an integrated gas hob with extractor over, electric oven and a plumbed washer/drier.

There are two double bedrooms with the main bedroom benefiting from Juliet balcony windows overlooking the crescent. There is also the advantage of a contemporary styled ensuite shower room.