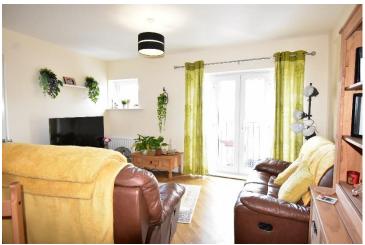

A telephone entry system provides access into the communal light and airy entrance hall and staircase.

On entering the apartment the hallway leads into a beautifully light open plan lounge/dining/kitchen providing excellent living space with the advantage of Juliet windows creating a light and airy feel.