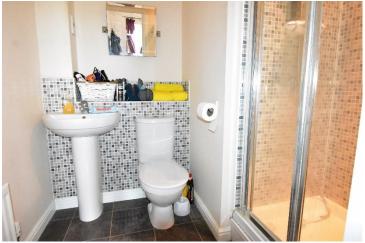

The kitchen is fitted with a range of modern wall and base units which include an integrated gas hob with extractor over, electric oven and a plumbed washer/drier.

There are two double bedrooms with the main bedroom benefiting from Juliet balcony windows overlooking the crescent. There is also the advantage of a contemporary styled ensuite shower room.

In addition there is a modern bathroom which is fitted with a panel bath, pedestal sink and low level wc.

Victoria Circus is located in Rosefields which is located within easy level walking distance of some excellent local shops and amenities and the Town Centre.