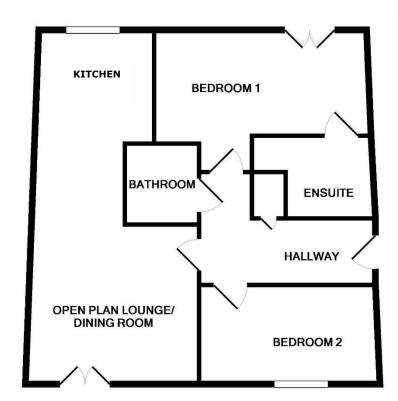

### 2<sup>nd</sup> Floor Apartment

Lounge/ Dining Room 16'4" x 14' 3"

Kitchen 9'2"(max)x 8' 7"

Bedroom 1 13' 6" x 9' 3"

Ensuite Shower room

Bedroom 2 12' 4" x 6'10"min Bathroom

6'6"x5'10"

01684 293 246 www.engallcastle.com

the property and should not be relied upon as a statement of fact.

This floorplan is provided for guidance only as an approximate layout of