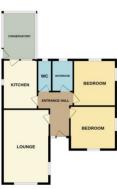

## Bourne £230,000

\*\*\*CORNER PLOT BUNGALOW\*\*\* Rosedale are delighted to offer to the market this traditional two bedroom detached bungalow on the corner of West road and Westbourne Park. The property is within walking distance to Bourne town centre, local schools and bus stop. The bungalow is being sold with no onward chain. In brief the property sits back from the road, with two double bedrooms, front facing lounge/diner, kitchen, solid roof conservatory, and bathroom with separate WC. The property has an established rear garden with a double garage and driveway parking for a number of vehicles. The bungalow is in need of updating and offers great potential. To fully appreciate this property viewings are highly recommended. EPC Energy Rating D/Council Tax Band C.