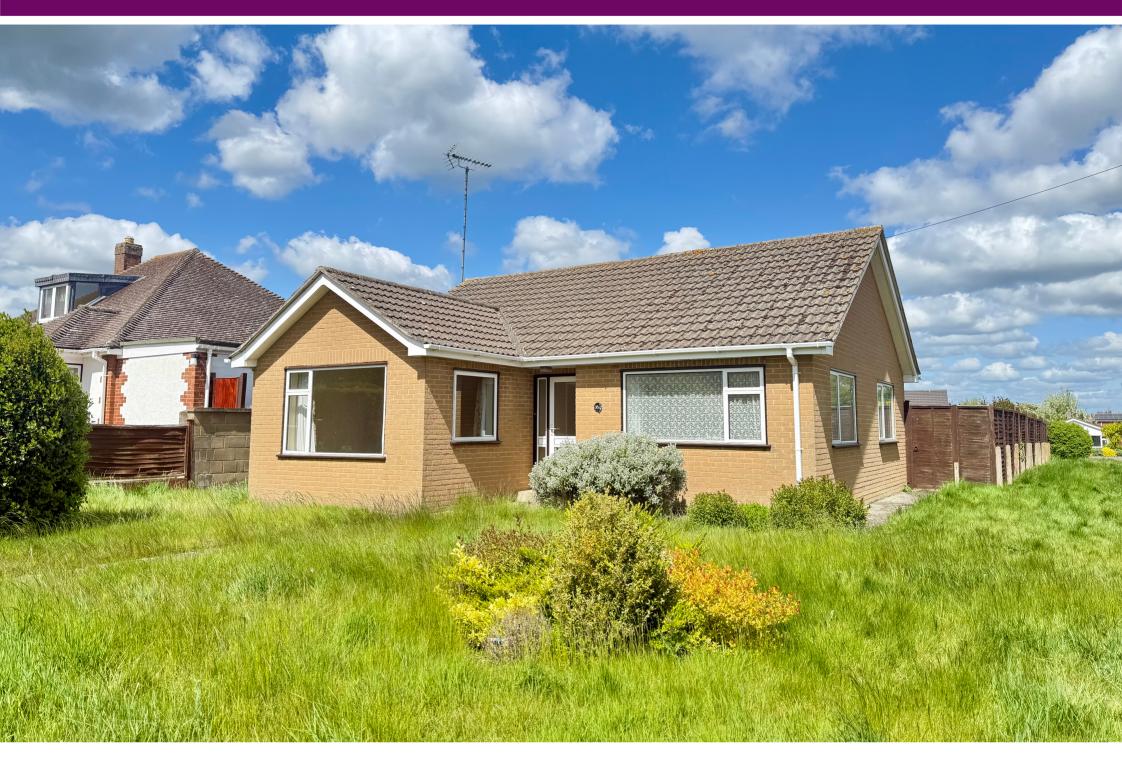

## Bourne £230,000

\*\*\*CORNER PLOT BUNGALOW\*\*\* Rosedale are delighted to offer to the market this traditional two bedroom detached bungalow on the corner of West road and Westbourne Park. The property is within walking distance to Bourne town centre, local schools and bus stop. The bungalow is being sold with no onward chain. In brief the property sits back from the road, with two double bedrooms, front facing lounge/diner, kitchen, solid roof conservatory, and bathroom with separate WC. The property has an established rear garden with a double garage and driveway parking for a number of vehicles. The bungalow is in need of updating and offers great potential. To fully appreciate this property viewings are highly recommended. EPC Energy Rating D/Council Tax Band C.