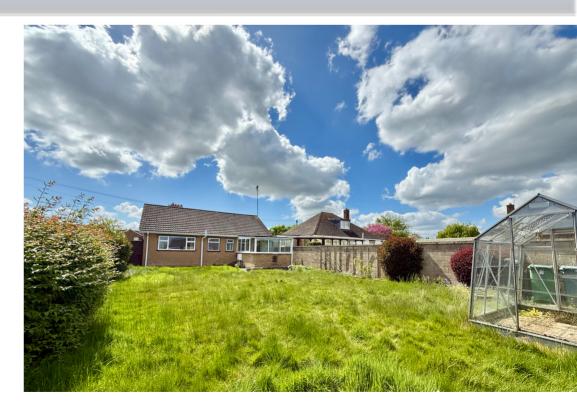

## Bourne £230,000

\*\*\*CORNER PLOT BUNGALOW\*\*\* Rosedale are delighted to offer to the market this traditional two bedroom detached bungalow on the corner of West road and Westbourne Park. The property is within walking distance to Bourne town centre, local schools and bus stop. The bungalow is being sold with no onward chain. In brief the property sits back from the road, with two double bedrooms, front facing lounge/diner, kitchen, solid roof conservatory, and bathroom with separate WC. The property has an established rear garden with a double garage and driveway parking for a number of vehicles. The bungalow is in need of updating and offers great potential. To fully appreciate this property viewings are highly recommended. EPC Energy Rating D/Council Tax Band C.