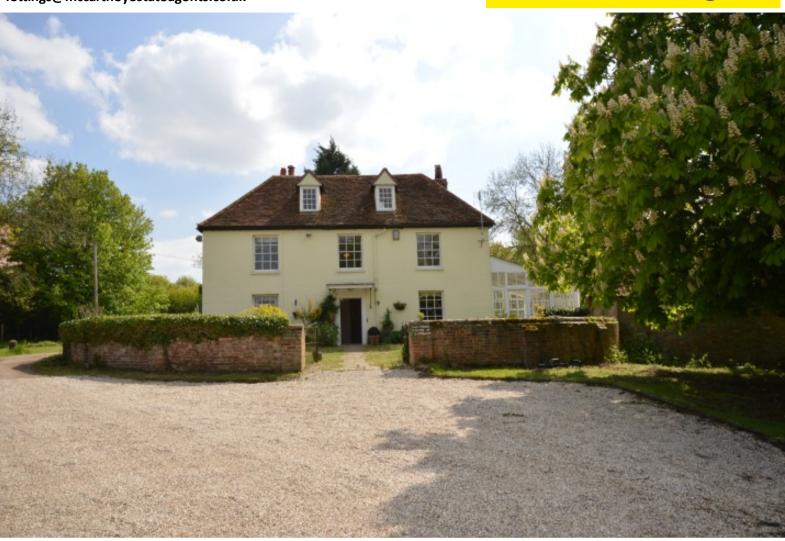

## Great Gibcracks Chase, Chelmsford £2,500 pcm

- Unique Property
- 4 Reception Rooms
- Large conservatory overlooking grounds
- · Separate workshop
- Ample parking

- · 6 bedrooms
- 3 Car Ports
- AGA Oven
- Separate summer house

UNIQUE FAMILY HOUSE - This beautiful 6 bedroom PERIOD DETACHED house in East Hanningfield. The property is situated in an EXCEPTIONAL QUIET sought after location, offering EXTENSIVE living accommodation with a large kitchen, spacious dining room, two reception rooms with open fireplaces. The property BOASTS 2 ACRES of grounds, stunning RURAL VIEWS, 3 car ports plus additional parking, beautiful ORIGINAL features which you would expect from a rural period home. This family house is truly UNIQUE & must be viewed to appreciate its size and setting. Unfurnished. AVAILABLE 3rd NOVEMBER.