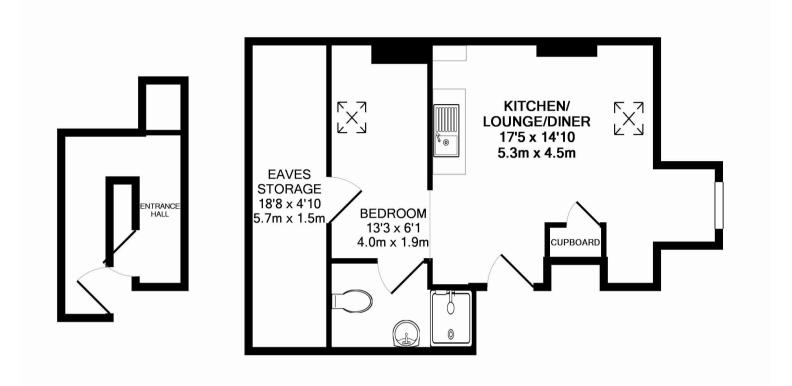

CONDITIONS: Income of £15,000 or over required, Non smokers, Strictly no Pets & No sharers.

AVAILABILITY: IMMEDIATELY.

**ROOM DESCRIPTIONS** 

Whilst every attempt has been made to ensure the accuracy of the floor plan contained here, measurements of doors, windows, rooms and any other items are approximate and no responsibility is taken for any error, omission, or mis-statement. This plan is for illustrative purposes only and should be used as such by any prospective purchaser. The services, systems and appliances shown have not been tested and no guarantee as to their operability or efficiency can be given

Made with Metropix ©2014

Burnham on Sea
18, College Street, Burnham-on-Sea, TA8 1AE
01278 782266
residential@aandfproperty.co.uk