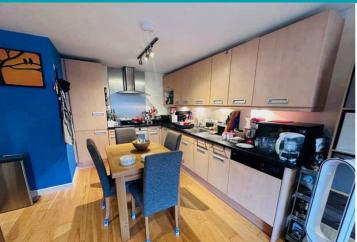

## Kitchen/Lounge/Diner

6.44m x 3.38m (21' 2" x 11' 1")

#### **APPLIANCES INCLUDED**

- Miele dishwasher
- Samsung single oven
- Four ring hob
- Extractor fan
- Integrated fridge
- Integrated freezer
- Indesit washing machine
- Hotpoint tumble dryer