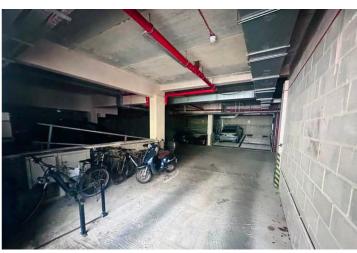

, La Reserve

## Les Amballes | St Peter Port | GY11WT

This ground floor apartment forms part of a modern development in a convenient St Peter Port location with Admiral Park, the town centre and Beau Sejour all a short walk away. The property is presented to the market in move-in condition and benefits from a private courtyard which has gated access to a quiet road. Accommodation comprises open plan lounge/kitchen/diner, a double bedroom with en-suite shower room, a study/single bedroom and a bathroom. There is secure parking for one car as well as visitor spaces and use of the communal courtyard. This is an ideal property for both first-time buyers or those looking for a buy-to-let.

£385,000

2 BEDROOMS

2 BATHROOMS

1 RECEPTION



# **PHOTOS**

















# **PHOTOS**

















## **SPECIFICATIONS**





#### **Entrance Hall**

3.52m x 1.26m (11' 7" x 4' 2")

## Kitchen/Lounge/Diner

6.44m x 3.38m (21' 2" x 11' 1")

### **Master Bedroom**

3.80m x 2.98m (12' 6" x 9' 9")

#### **Ensuite**

1.92m x 1.67m (6' 4" x 5' 6")

#### **Bedroom 2**

3.04m x 2.14m (10' 0" x 7' 0")

#### **Bathroom**

2.07m x 1.93m (6' 9" x 6' 4")

## **Courtyard**

There is a private courtyard which has gated access to a quiet road and use of the communal gardens.

#### **Parking**

There is secure parking for one car.

## **PRICE INCLUDES**

Curtains, carpets and light fittings

#### **SPECIAL FEATURES**

- Convenient location
- Private courtyard
- Ground floor
- Secure parking
- Service charge: £967 per quarter

### **SERVICES**

Mains water, electric and drainage. Mains gas.

#### *