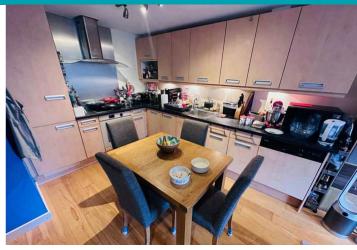

## Kitchen/Lounge/Diner

6.44m x 3.38m (21' 2" x 11' 1")

#### **APPLIANCES INCLUDED**

- Miele dishwasher
- Samsung single oven
- Four ring hob
- Extractor fan
- Integrated fridge
- Integrated freezer
- Indesit washing machine
- Hotpoint tumble dryer