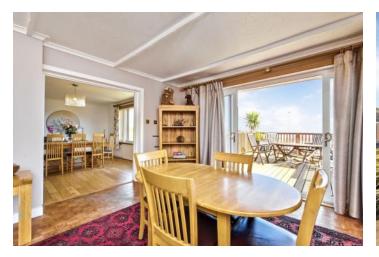

## Summary

Situated in the coastal town of Inverbervie and enjoying lovely sea views, this detached bungalow offers all the ease and convenience of single-storey living and accommodates three bedrooms, an open-plan living room and dining room, a breakfasting kitchen, and two bathrooms. Externally, the home is accompanied by lovely front and rear gardens, a garage, and a driveway. As well as being just a stone's throw from the beach, the property is within easy reach of a convenience store, other everyday essentials, a primary school, and transport links.

### Features

- Detached bungalow in Inverbervie
- Close to the beach with coastal views
- Entrance hall with built-in storage
- Generous open-plan living room and dining room with adjoining sunroom
- Spacious breakfasting kitchen with garden access
- Three double bedrooms with built-in wardrobes
- One en-suite shower room
- Separate family bathroom
- Lovely front and rear gardens
- Detached garage and driveway
- Gas central heating and double glazing