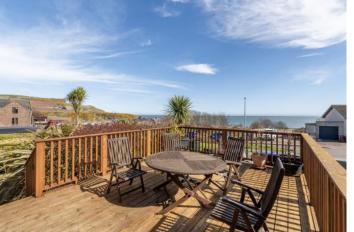

## Summary

Situated in the coastal town of Inverbervie and enjoying lovely sea views, this detached bungalow offers all the ease and convenience of single-storey living and accommodates three bedrooms, an open-plan living room and dining room, a breakfasting kitchen, and two bathrooms. Externally, the home is accompanied by lovely front and rear gardens, a garage, and a driveway. As well as being just a stone's throw from the beach, the property is within easy reach of a convenience store, other everyday essentials, a primary school, and transport links.

"This three-bedroom, two-bathroom detached bungalow has spacious living areas and is sure to appeal to a wealth of buyers."

"The property is accompanied by delightful gardens, excellent private parking, and lies just a stone's throw from the beach."