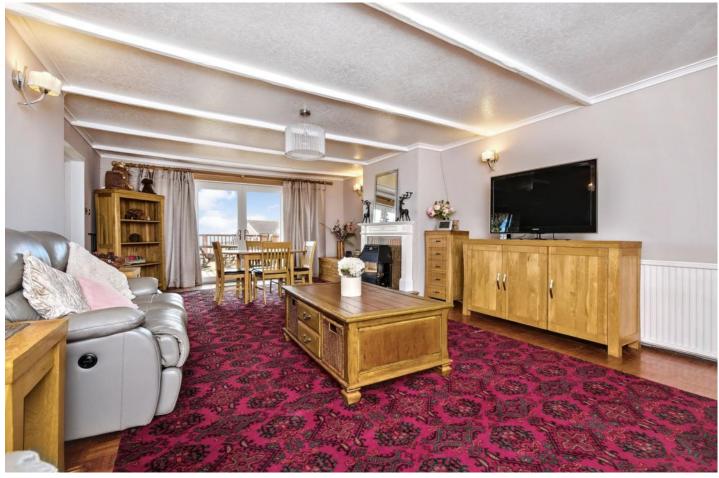

## Summary

Situated in the coastal town of Inverbervie and enjoying lovely sea views, this detached bungalow offers all the ease and convenience of single-storey living and accommodates three bedrooms, an open-plan living room and dining room, a breakfasting kitchen, and two bathrooms. Externally, the home is accompanied by lovely front and rear gardens, a garage, and a driveway. As well as being just a stone's throw from the beach, the property is within easy reach of a convenience store, other everyday essentials, a primary school, and transport links.

### Features

- Detached bungalow in Inverbervie
- Close to the beach with coastal views
- Entrance hall with built-in storage
- Generous open-plan living room and dining room with adjoining sunroom
- Spacious breakfasting kitchen with garden access
- Three double bedrooms with built-in wardrobes
- One en-suite shower room
- Separate family bathroom
- Lovely front and rear gardens
- Detached garage and driveway
- Gas central heating and double glazing