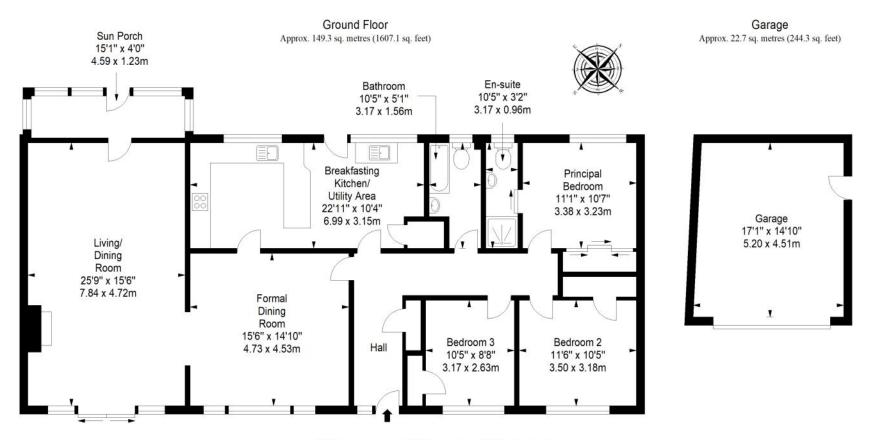

egrated kitchen appliances will be included in the sale.

### Features

- Detached bungalow in Inverbervie
- Close to the beach with coastal views
- Entrance hall with built-in storage
- Generous open-plan living room and dining room with adjoining sunroom
- Spacious breakfasting kitchen with garden access
- Three double bedrooms with built-in wardrobes
- One en-suite shower room
- Separate family bathroom
- Lovely front and rear gardens
- Detached garage and driveway
- Gas central heating and double glazing



"This three-bedroom, two-bathroom detached bungalow has spacious living areas and is sure to appeal to a wealth of buyers."

















"The property is accompanied by delightful gardens, excellent private parking, and lies just a stone's throw from the beach."



# Floorplan



Total area: approx. 172.0 sq. metres (1851.4 sq. feet)





## Our Branches

#### **ANSTRUTHER**

5A Shore Street, Anstruther, KY10 3EA 01333 310481 anstrutherea@thorntons-law.co.uk

#### **ARBROATH**

165 High Street, Arbroath, DD1 1DR 01241 876633 arbroathea@thorntons-law.co.uk

#### **BONNYRIGG**

3-7 High Street, Bonnyrigg, EH19 2DA 0131 663 7135 bonnyriggea@thorntons-law.co.uk

#### **CUPAR**

49 Bonnygate, Cupar, KY15 4BY 01334 656564 cuparea@thorntons-law.co.uk

#### **DUNDEE**

Whitehall House, 33 Yeaman Shore Dundee DD1 4BJ 01382 200099 dundeeea@thorntons-law.co.uk

#### **EDINBURGH**

Citypoint, 3rd Floor, 65 Haymarket Terrace, Edinburgh, EH12 5HD 0131 297 5980 edinea@thorntons-law.co.uk

#### **FORFAR**

53 East High Street, Forfar, DD8 2EL 01307 466886 forfarea@thorntons-law.