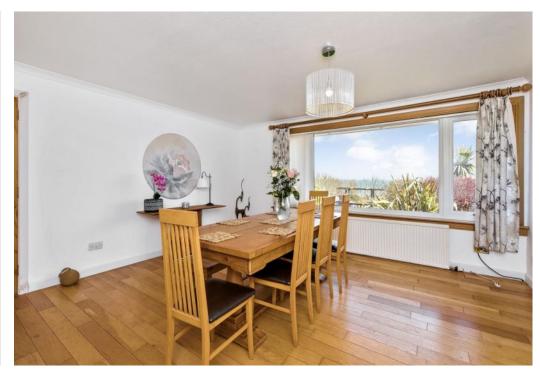

## Summary

Situated in the coastal town of Inverbervie and enjoying lovely sea views, this detached bungalow offers all the ease and convenience of single-storey living and accommodates three bedrooms, an open-plan living room and dining room, a breakfasting kitchen, and two bathrooms. Externally, the home is accompanied by lovely front and rear gardens, a garage, and a driveway. As well as being just a stone's throw from the beach, the property is within easy reach of a convenience store, other everyday essentials, a primary school, and transport links.

### Features

- Detached bungalow in Inverbervie
- Close to the beach with coastal views
- Entrance hall with built-in storage
- Generous open-plan living room and dining room with adjoining sunroom
- Spacious breakfasting kitchen with garden access
- Three double bedrooms with built-in wardrobes
- One en-suite shower room
- Separate family bathroom
- Lovely front and rear gardens
- Detached garage and driveway
- Gas central heating and double glazing