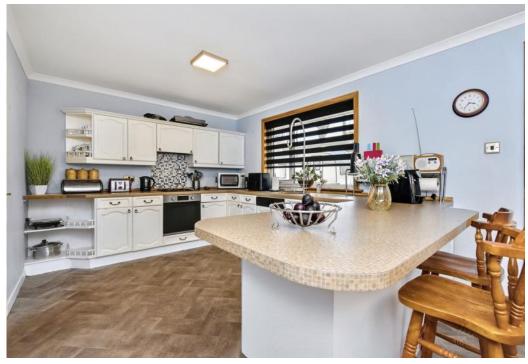

## Summary

Situated in the coastal town of Inverbervie and enjoying lovely sea views, this detached bungalow offers all the ease and convenience of single-storey living and accommodates three bedrooms, an open-plan living room and dining room, a breakfasting kitchen, and two bathrooms. Externally, the home is accompanied by lovely front and rear gardens, a garage, and a driveway. As well as being just a stone's throw from the beach, the property is within easy reach of a convenience store, other everyday essentials, a primary school, and transport links.

### Features

- Detached bungalow in Inverbervie
- Close to the beach with coastal views
- Entrance hall with built-in storage
- Generous open-plan living room and dining room with adjoining sunroom
- Spacious breakfasting kitchen with garden access
- Three double bedrooms with built-in wardrobes
- One en-suite shower room
- Separate family bathroom
- Lovely front and rear gardens
- Detached garage and driveway
- Gas central heating and double glazing