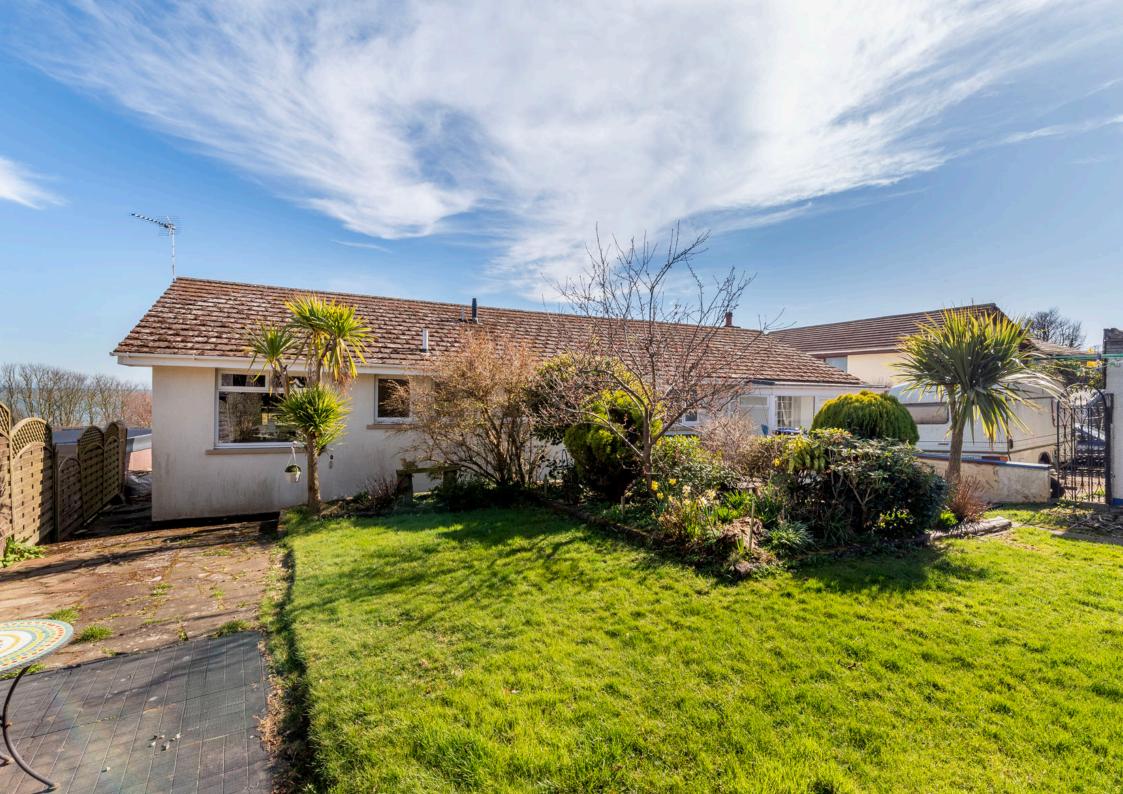

## Summary

Situated in the coastal town of Inverbervie and enjoying lovely sea views, this detached bungalow offers all the ease and convenience of single-storey living and accommodates three bedrooms, an open-plan living room and dining room, a breakfasting kitchen, and two bathrooms. Externally, the home is accompanied by lovely front and rear gardens, a garage, and a driveway. As well as being just a stone's throw from the beach, the property is within easy reach of a convenience store, other everyday essentials, a primary school, and transport links.

### Features

- Detached bungalow in Inverbervie
- Close to the beach with coastal views
- Entrance hall with built-in storage
- Generous open-plan living room and dining room with adjoining sunroom
- Spacious breakfasting kitchen with garden access
- Three double bedrooms with built-in wardrobes
- One en-suite shower room
- Separate family bathroom
- Lovely front and rear gardens
- Detached garage and driveway
- Gas central heating and double glazing

"This three-bedroom, two-bathroom detached bungalow has spacious living areas and is sure to appeal to a wealth of buyers."

"The property is accompanied by delightful gardens, excellent private parking, and lies just a stone's throw from the beach."