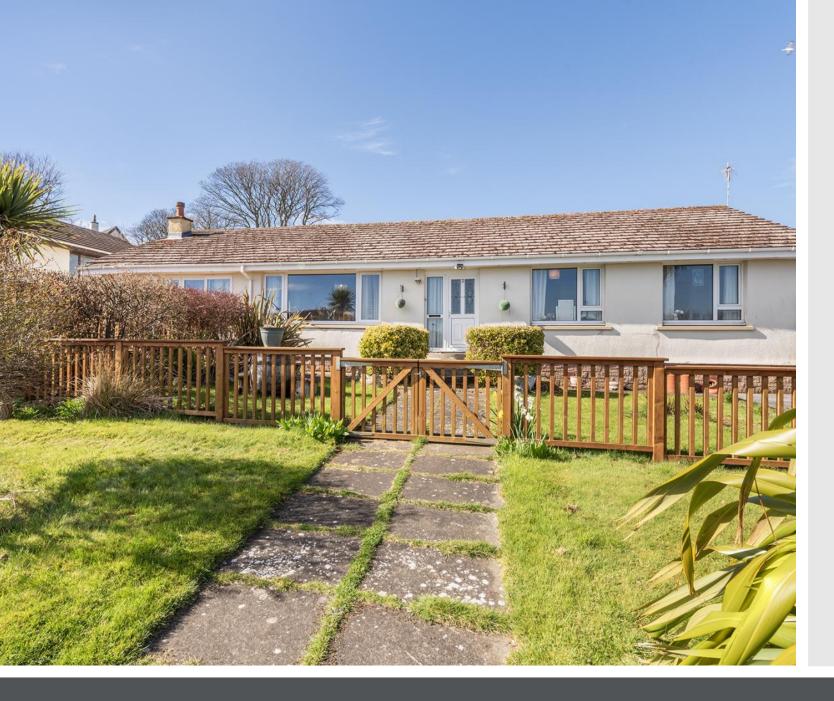

## Summary

Situated in the coastal town of Inverbervie and enjoying lovely sea views, this detached bungalow offers all the ease and convenience of single-storey living and accommodates three bedrooms, an open-plan living room and dining room, a breakfasting kitchen, and two bathrooms. Externally, the home is accompanied by lovely front and rear gardens, a garage, and a driveway. As well as being just a stone's throw from the beach, the property is within easy reach of a convenience store, other everyday essentials, a primary school, and transport links.

### Features

- Detached bungalow in Inverbervie
- Close to the beach with coastal views
- Entrance hall with built-in storage
- Generous open-plan living room and dining room with adjoining sunroom
- Spacious breakfasting kitchen with garden access
- Three double bedrooms with built-in wardrobes
- One en-suite shower room
- Separate family bathroom
- Lovely front and rear gardens
- Detached garage and driveway
- Gas central heating and double glazing

"This three-bedroom, two-bathroom detached bungalow has spacious living areas and is sure to appeal to a wealth of buyers."

"The property is accompanied by delightful gardens, excellent private parking, and lies just a stone's throw from the beach."