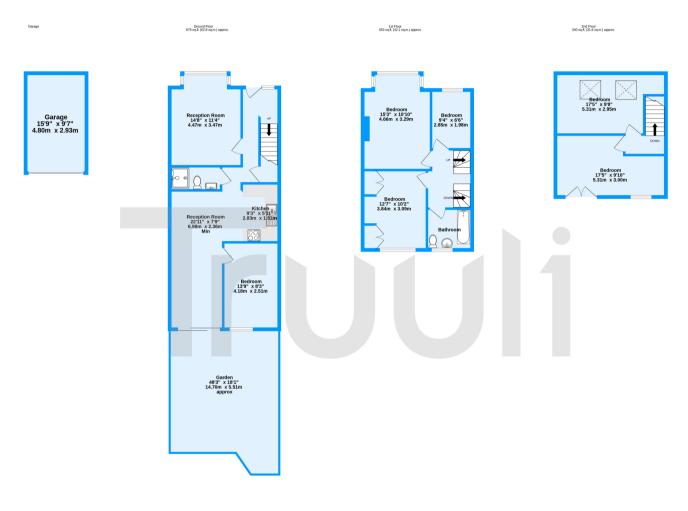

- Manor Way, Mitcham, CR4 TOTAL FLOOR AREA : 1469 sq.ft. (136.4 sq.m.) approx.
- Measurements are approximate. Not to scale. Illustrative purposes only Made with Metropix ©2024