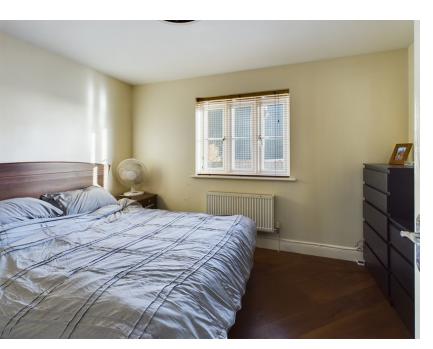

Landing

UPVC double glazed window. Radiator.

Bedroom I

11' 10" x 10' 7" (3.61m x 3.23m) UPVC double glazed window. Radiator.

measurements or distances mentioned in these particulars are for guide reference only. If such particulars are fundamental to a purchase, buyers should rely on their own enquiries. All enquiries should be directed to King & Partners in the first instance.