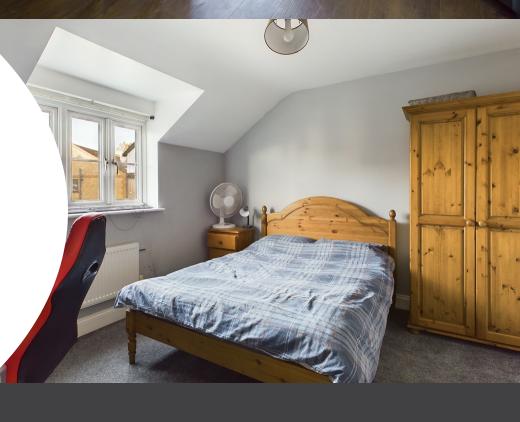

#### Bedroom 2

11' 11" x 10' 8" (3.63m x 3.25m) UPVC double glazed window. Radiator.

Landing

UPVC double glazed window. Radiator.

Bedroom I

11' 10" x 10' 7" (3.61m x 3.23m) UPVC double glazed window. Radiator.

measurements or distances mentioned in these particulars are for guide reference only. If such particulars are fundamental to a purchase, buyers should rely on their own enquiries. All enquiries should be directed to King & Partners in the first instance.