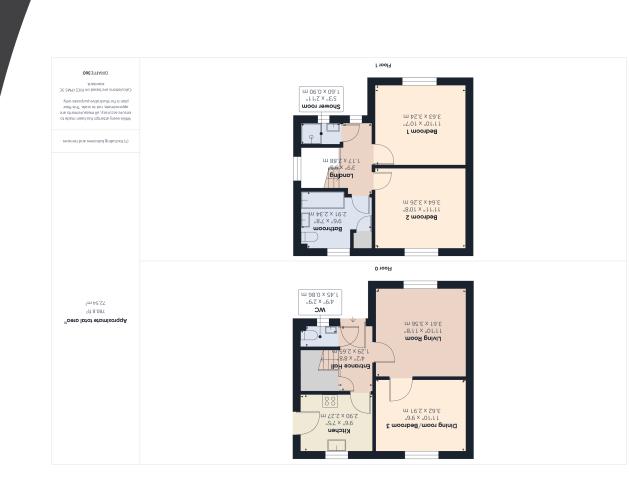

#### Part Glazed Door To:

Entrance Hall

Staircase to first floor. Radiator. Under stairs storage.

#### Cloakroom

4' 9"  $\times$  2' 9" (1.45m  $\times$  0.84m) UPVC double glazed window to front. Wash hand basin. W.C. Radiator. Consumer unit.

#### Living Room

11' 10" x 11' 8" (3.61m x 3.56m) UPVC double glazed window to front. Radiator.

#### Dining Room/Bedroom 3

II' 10"  $\times$  9' 6" (3.61m  $\times$  2.90m) UPVC window to rear. Radiator.

#### Kitchen

#### Bedroom 2

11' 11" x 10' 8" (3.63m x 3.25m) UPVC double glazed window. Radiator.

#### Shower Room

5' 3" x 2' 11" (1.60m x 0.89m) Shower cubicle. Heated towel rail. Wash hand basin. Extractor fan.

#### Bathroom

9' 6" x 7' 5" (2.90m x 2.26m) UPVC double glazed windows. Panelled bath. Wash hand basin. W.C. Heated towel rail. Airing cupboard. Extractor fan.

9' 6"  $\times$  7' 5" (2.90m  $\times$  2.26m) UPVC double glazed window to rear & door to side. Fitted with a range of wall and base units with worktop over incorporating stainless steel sink and drainer with mixer tap. Electric oven and hob with extractor hood. Integrated dishwasher & fridge freezer. Radiator.

Landing

UPVC double glazed window. Radiator.

Bedroom I

11' 10" x 10' 7" (3.61m x 3.23m) UPVC double glazed window. Radiator.

measurements or distances mentioned in these particulars are for guide reference only. If such particulars are fundamental to a purchase, buyers should rely on their own enquiries. All enquiries should be directed to King & Partners in the first instance.