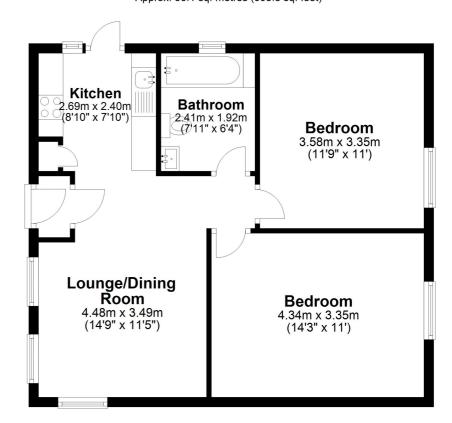

## **Lounge/Dining Room**

14' 9" x 11' 5" (4.50m x 3.48m)

## Kitchen

8' 10" x 7' 10" (2.69m x 2.39m)

#### Bathroom

7' 11" x 6' 4" (2.41m x 1.93m)

#### **Bedroom One**

14' 3" x 11' 0" (4.34m x 3.35m)

#### **Bedroom Two**

11' 9" x 11' 0" (3.58m x 3.35m)

## **Ground Floor**

Approx. 56.1 sq. metres (603.8 sq. feet)

Total area: approx. 56.1 sq. metres (603.8 sq. feet)

Whilst every attempt has been made to ensure the accuracy of the floor plan contained here, measurements of doors, windows, rooms and any other items are approximate and no responsibility is taken for any error, omission or mis-statement. This plan is for illustrative purposes only and should be used as such by any prospective purchaser. Plan produced using PlanUp.