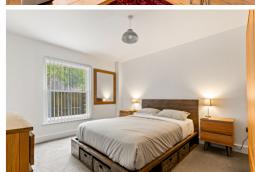

#### **Bedroom One**

14' 3" x 11' 0" (4.34m x 3.35m)

#### **Bedroom Two**

11' 9" x 11' 0" (3.58m x 3.35m)