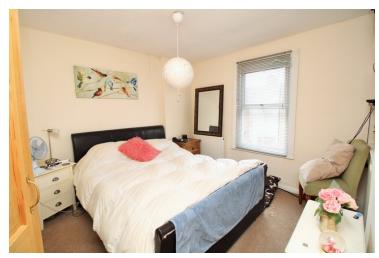

#### **Bedroom One**

11' 4" x 10' 9" (3.45m x 3.28m) UPVC window to front, over stairs cupboard, radiator.