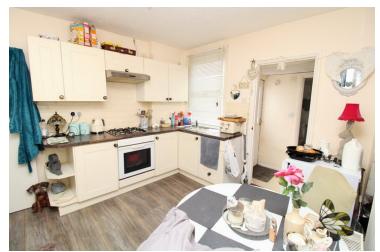

#### Kitchen

11' 3" x 10' 6" (3.43m x 3.20m) UPVC window to rear, range of base and eye level units with roll edge work surface over, inset stainless steel sink unit with tap and drainer, tiled splash backs, space for appliances, plumbing for dish washer, electric cooker with gas hob, wood effect flooring, radiator.