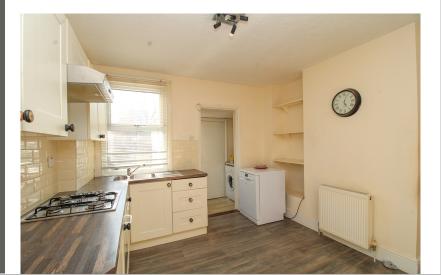

#### Kitchen

11' 3" x 10' 6" (3.43m x 3.20m) UPVC window to rear, range of base and eye level units with roll edge work surface over, inset stainless steel sink unit with tap and drainer, tiled splash backs, space for appliances, plumbing for dish washer, electric cooker with gas hob, wood effect flooring, radiator.