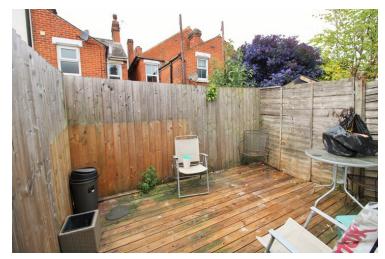

to:

#### Kitchen



11' 3" x 10' 6" (3.43m x 3.20m) UPVC window to rear, range of base and eye level units with roll edge work surface over, inset stainless steel sink unit with tap and drainer, tiled splash backs, space for appliances, plumbing for dish washer, electric cooker with gas hob, wood effect flooring, radiator.

## Lobby

UPVC window to side, boiler, plumbing for washing machine.

## Family Bathroom



UPVC window to side, low level WC, pedestal wash hand basin, panel bath with shower over, radiator.

### First Floor

# Landing

#### **Bedroom One**



11' 4" x 10' 9" (3.45m x 3.28m) UPVC window to front, over stairs cupboard, radiator.

# Property Details.

## **Bedroom Two**



11' 3" x 10' 6" (3.43m x 3.20m) UPVC window to rear, built in shelves, radiator.

# Rear Garden



The rear garden has a decking area enclosed by panel fencing.

# Property Details.

#### Floorplans

#### Location



#### **Energy Ratings**





We have not carried out a structural survey and the services, appliances and specific fittings have not been tested. All photographs, measurements, floor plans and distances referred to are given as a guide only and should not be relied upon for the purchase of carpets or any other fixtures or fittings. Gardens, roof terraces, balconies and communal gardens as well as tenure and lease details cannot have their accuracy guaranteed for intending purchasers. Lease details, service ground rent (where applicable) are given as a guide only and should be checked and confirmed by your solicitor prior to exchange of contracts.