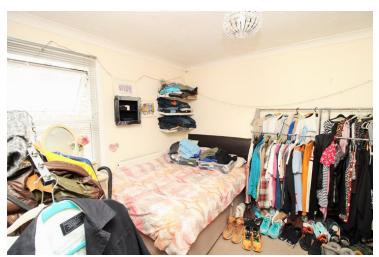

## **Bedroom Two**

11' 3" x 10' 6" (3.43m x 3.20m) UPVC window to rear, built in shelves, radiator.