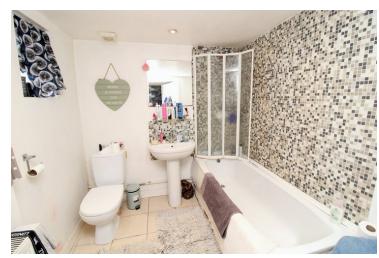

## Family Bathroom

UPVC window to side, low level WC, pedestal wash hand basin, panel bath with shower over, radiator.