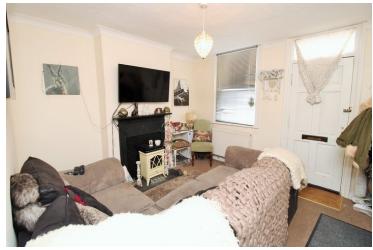

## Living Room

11' 3" x 11' 3" (3.43m x 3.43m) Entrance Door, UPVC window to front, feature fireplace, radiator, stairs to first floor, radiator, door to: