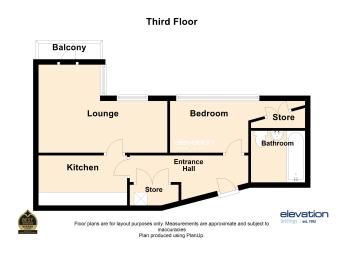

## £195,000 Leasehold

- No upper Chain
- Currently let out
- CMK location
- Walking distance from CMK railway station
- Balcony
- EPC Rating

Situated in the popular area of Central Milton Keynes, this onebedroom, third-floor apartment is offered to the market with no upper chain. The accommodation comprises an open-plan lounge/dining space leading to balcony with city centre views, a separate kitchen, a double bedroom and bathroom, with secure intercom access to the property and an allocated parking space.