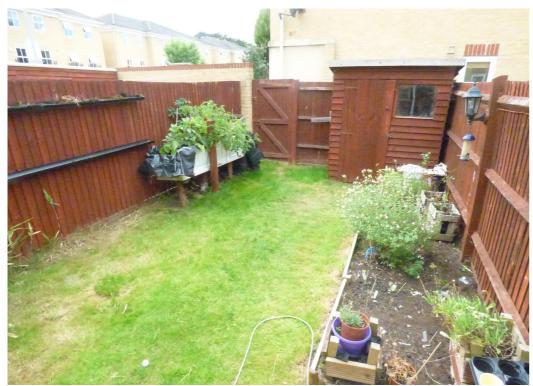

## Features of Interest

- 3 storey town house
- castleview catchment area
- 3 bedrooms
- living roomfitted kitchen
- 2 bathrooms
- allocated parking
- gas radiator heating
- Available 23rd December 2022
- Unfurnished

## Description

Located in the sought after CASTLEVIEW CATCHMENT AREA in this very well presented 3 STOREY TOWN HOUSE built to a very high specification offering flexible living accommodation. Also has EASY ACCESS TO M4 & M25 MOTORWAY NETWORKS and is located CLOSE-BY TO SEVERAL GRAMMAR SCHOOLS. The property comes UNFURNISHED and is AVAILABLE FROM 23rd DECEMBER 2022.