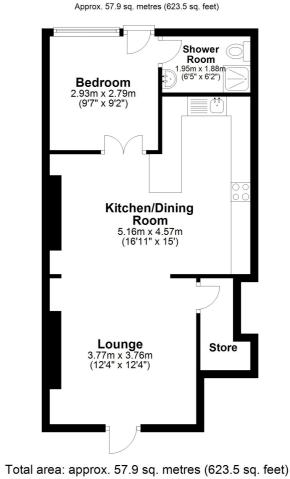

#### Lounge

12' 4" x 12' 4" (3.76m x 3.76m) Laminate floor, radiator and cupboard housing electric boiler.

#### Kitchen/Dining Room

16' 11" x 15' 0" (5.16m x 4.57m) The kitchen has a mix of wall and base units, integrated oven/hob, space for washing machine, fridge and freezer. The dining area has laminate floor and space for a table and chairs.

#### Bedroom

9' 7" x 9' 2" (2.92m x 2.79m) Laminate floor, radiator, double glazed window and door giving access to the communal garden.

#### Shower Room

6' 5" x 6' 2" (1.96m x 1.88m) Shower, low level W.C., wash hand basin and heated towel rail.