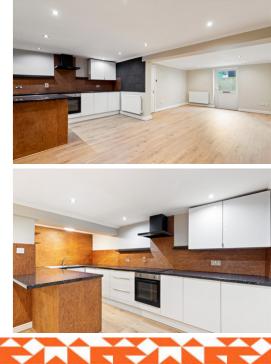

#### Kitchen/Dining Room

16' 11" x 15' 0" (5.16m x 4.57m) The kitchen has a mix of wall and base units, integrated oven/hob, space for washing machine, fridge and freezer. The dining area has laminate floor and space for a table and chairs.