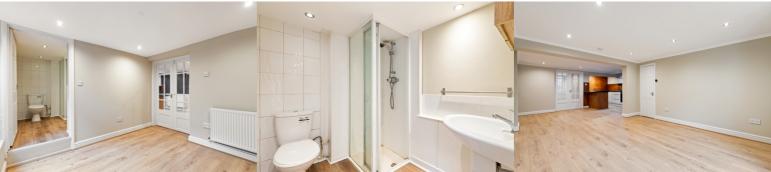

#### Bedroom

9' 7" x 9' 2" (2.92m x 2.79m) Laminate floor, radiator, double glazed window and door giving access to the communal garden.

#### Shower Room

6' 5" x 6' 2" (1.96m x 1.88m) Shower, low level W.C., wash hand basin and heated towel rail.