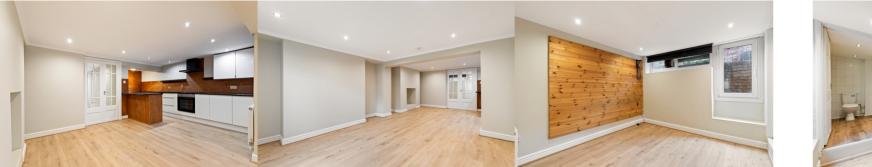

#### Lounge

12' 4" x 12' 4" (3.76m x 3.76m) Laminate floor, radiator and cupboard housing electric boiler.

#### Kitchen/Dining Room

16' 11" x 15' 0" (5.16m x 4.57m) The kitchen has a mix of wall and base units, integrated oven/hob, space for washing machine, fridge and freezer. The dining area has laminate floor and space for a table and chairs.

#### Bedroom

9' 7" x 9' 2" (2.92m x 2.79m) Laminate floor, radiator, double glazed window and door giving access to the communal garden.

#### Shower Room

6' 5" x 6' 2" (1.96m x 1.88m) Shower, low level W.C., wash hand basin and heated towel rail.