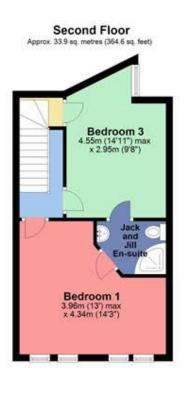

This superbly configured house is arranged over three floors and boasts an extensive open plan kitchen/reception room on the first floor level which offers direct access to a balcony and separate terrace. A Jack and Jill bathroom can be found on the top floor between two double bedrooms and a further double bedroom along with a family bathroom is located on the ground floor.

## Vale Road, Bushey, WD23

Ground Floor Approx. 25.5 sq. metres (274.4 sq. feet)

First Floor Approx. 33.0 sq. metres (354.9 sq. feet)

Total area: approx. 92.3 sq. metres (993.8 sq. feet)