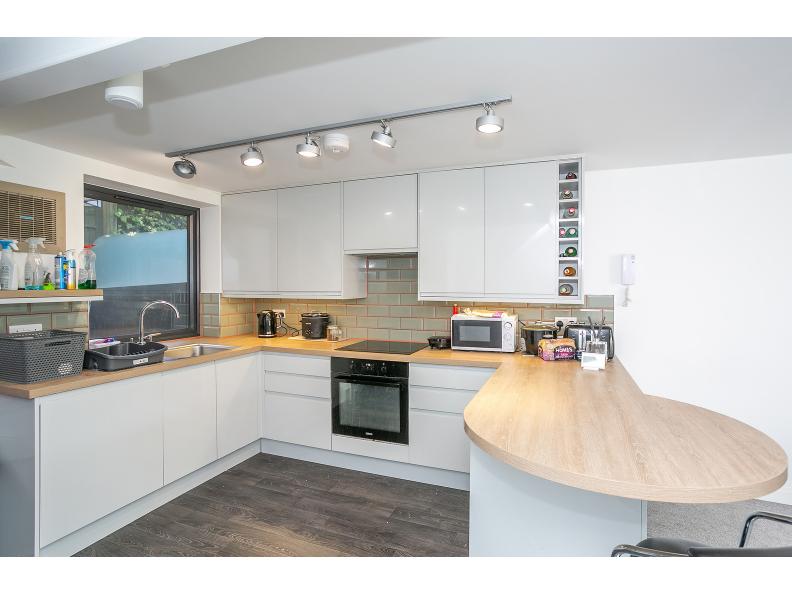

This superbly configured house is arranged over three floors and boasts an extensive open plan kitchen/reception room on the first floor level which offers direct access to a balcony and separate terrace. A Jack and Jill bathroom can be found on the top floor between two double bedrooms and a further double bedroom along with a family bathroom is located on the ground floor.