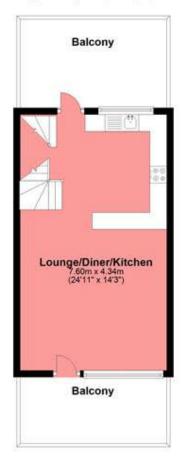

This superbly configured house is arranged over three floors and boasts an extensive open plan kitchen/reception room on the first floor level which offers direct access to a balcony and separate terrace. A Jack and Jill bathroom can be found on the top floor between two double bedrooms and a further double bedroom along with a family bathroom is located on the ground floor.

## Vale Road, Bushey, WD23

Ground Floor Approx. 25.5 sq. metres (274.4 sq. feet)

First Floor Approx. 33.0 sq. metres (354.9 sq. feet)

Total area: approx. 92.3 sq. metres (993.8 sq. feet)