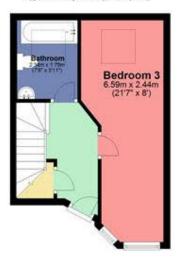

This superbly configured house is arranged over three floors and boasts an extensive open plan kitchen/reception room on the first floor level which offers direct access to a balcony and separate terrace. A Jack and Jill bathroom can be found on the top floor between two double bedrooms and a further double bedroom along with a family bathroom is located on the ground floor.

## Vale Road, Bushey, WD23

Ground Floor Approx. 25.5 sq. metres (274.4 sq. feet)

First Floor Approx. 33.0 sq. metres (354.9 sq. feet)

Total area: approx. 92.3 sq. metres (993.8 sq. feet)