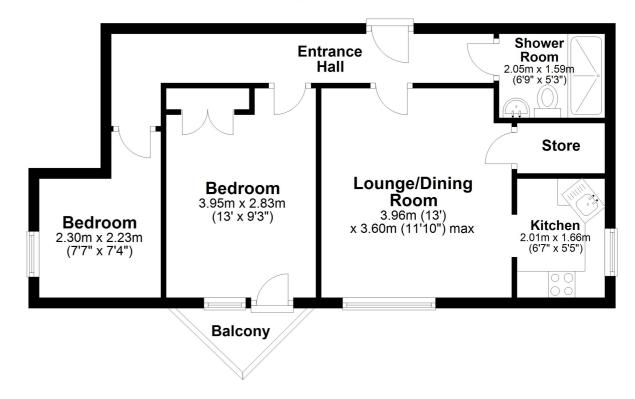

# Fourth Floor

Approx. 48.0 sq. metres (516.2 sq. feet)

Total area: approx. 48.0 sq. metres (516.2 sq. feet)

Whilst every attempt has been made to ensure the accuracy of the floor plan contained here, measurements of doors, windows, rooms and any other items are approximate and no responsibility is taken for any error, omission or mis-statement. This plan is for illustrative purposes only and should be used as such by any prospective purchaser.

#### **Entrance Hall**

#### Lounge/Diner

13' 0" x 11' 10" (3.96m x 3.61m)

#### Kitchen

6' 7" x 5' 5" (2.01m x 1.65m)

#### Shower Room

6' 9" x 5' 3" (2.06m x 1.60m)

#### **Bedroom One**

13' 0" x 9' 3" (3.96m x 2.82m)

#### **Bedroom Two**

7' 7" x 7' 4" (2.31m x 2.24m)

#### Balcony