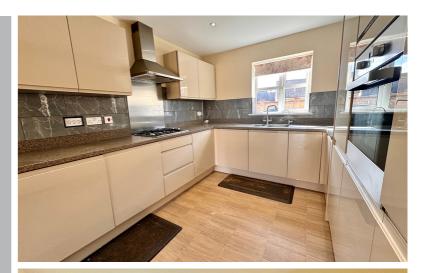

# Kitchen/Diner

Tiled flooring. Wooden skirting boards.
Radiator. UPVC double glazed patio door to rear garden. Wall and basin units with work surface over. Stainless steel 1 and a 1/2 bowl sink and drainer. Built in gas hob. Built in oven. Integrated dishwasher. Integrated fridge/freezer. UPVC double glazed window to front. Wooden door to: