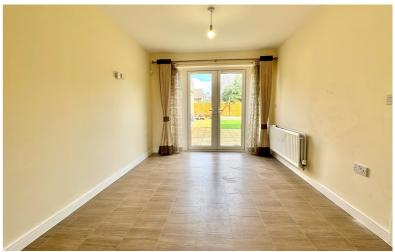

## Study

6' 10" x 7' 1" (2.08m x 2.16m)

Laminate flooring. Wooden skirting boards. Radiator. TV aerial socket. Telephone socket. UPVC double glazed window to front.