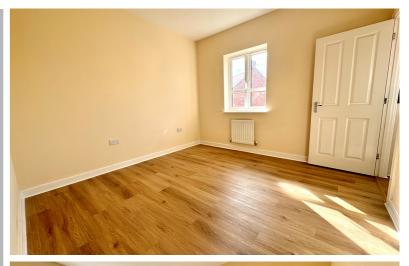

#### **Bedroom Four**

5' 11" x 3' 7" (1.80m x 1.09m)

Laminate flooring. Wooden skirting boards.
Radiator. UPVC double glazed window to front.
Heating control panel. TV aerial socket.
Wooden door to:

#### En-suite

5' 11" x 3' 7" (1.80m x 1.09m)

Laminate flooring. Wooden skirting boards. Radiator. UPVC double glazed obscured window to front. Wall mounted wash hand basin. Low level W.C. Shower cubicle. Ceiling mounted extractor fan.