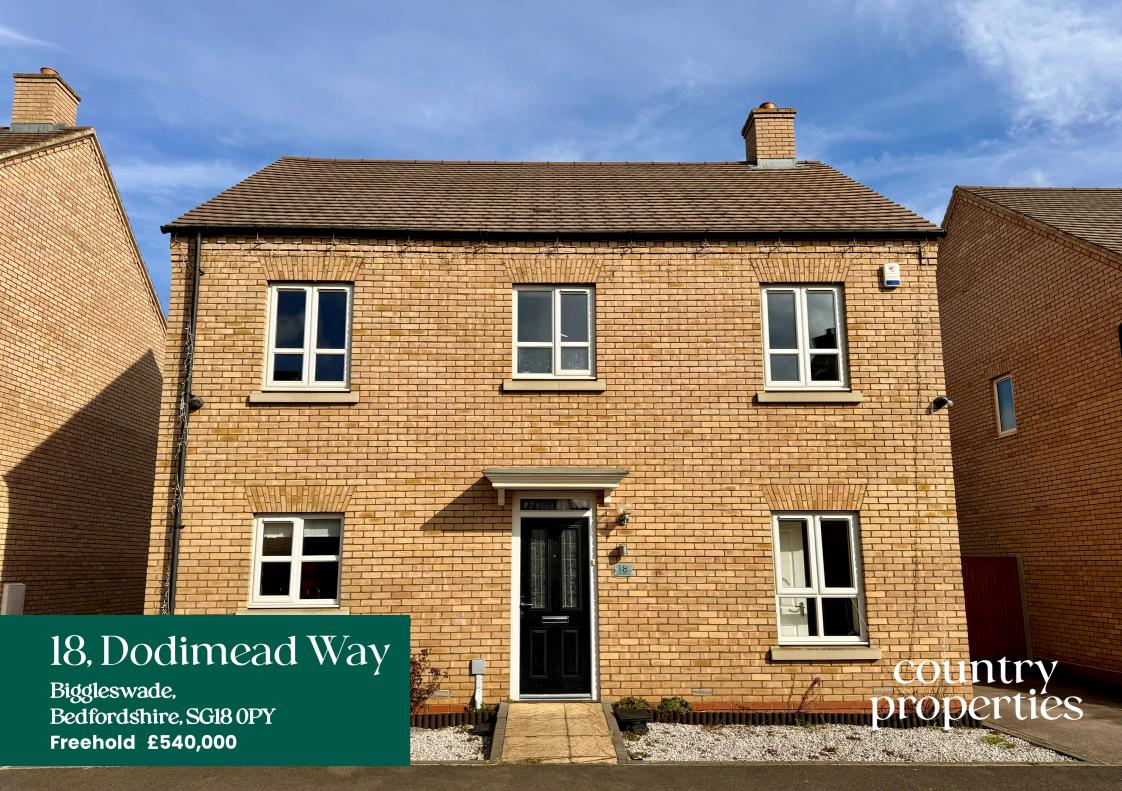

This spacious four bedroom double fronted detached family home is situated within the desirable St Andrews Development. The property comprises; entrance hall, cloakroom, open plan kitchen/diner, utility room, lounge and study, to the first floor is four good size bedrooms, en suite to the master bedroom and a family bathroom. Externally the property offers a very good sized rear garden, ample parking and a double garage.

#### Front

Shingled area. Driveway to side. Outside light. Pathway to front door. CCTV cameras. UPVC door to: