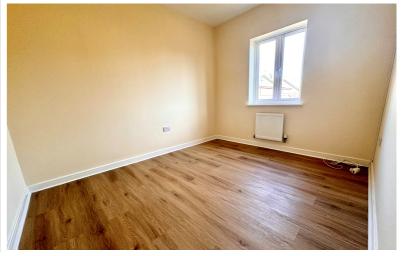

## Study

6' 10" x 7' 1" (2.08m x 2.16m)

Laminate flooring. Wooden skirting boards. Radiator. TV aerial socket. Telephone socket. UPVC double glazed window to front.