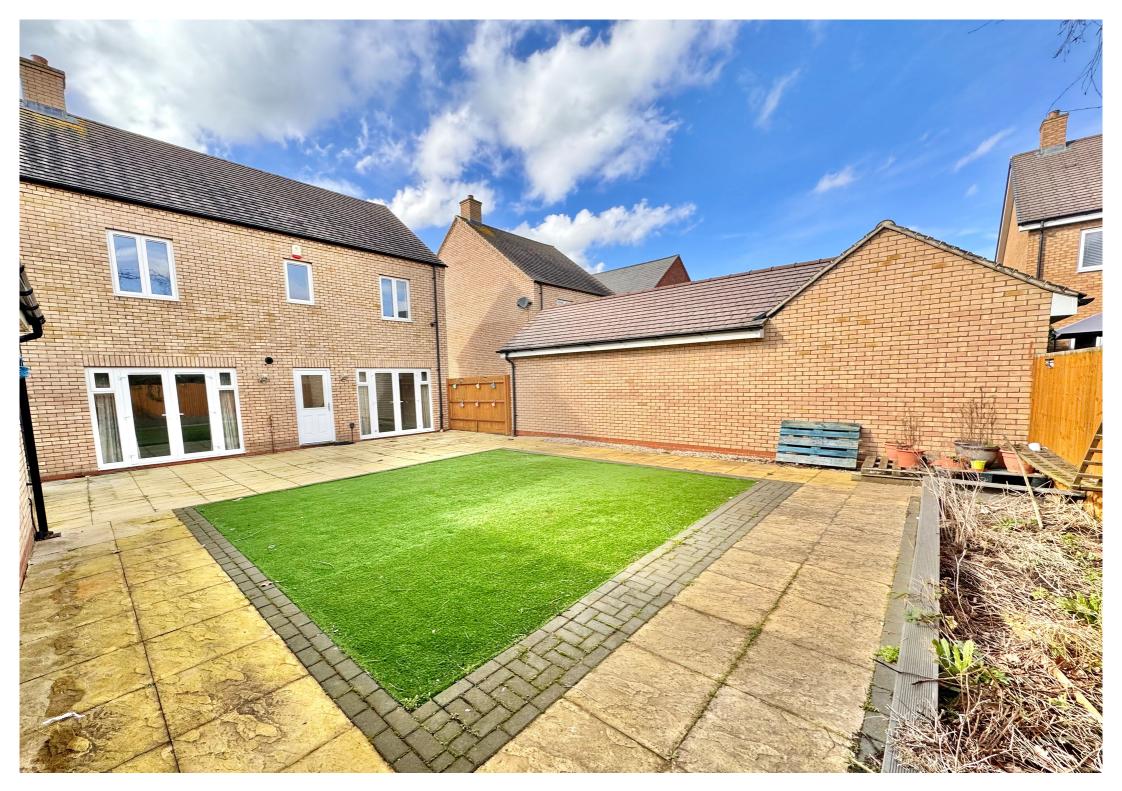

#### Rear Garden

Mainly laid to artificial lawn. Patio area. Gravel boarder. Veg area. Personnel door to garage. Outside lights. Outside tap. Wooden gate to front.

## Garage

Metal up and over door. Personnel door. Concrete floor. Metal shelves. Wooden ceiling beams. Power and light. Solar light above door.

All measurements are approximate and quoted in metric with imperial equivalents and for general guidance only and whilst every attempt has been made to ensure accuracy, they must not be relied on. The fixtures, fittings and appliances referred to have not been tested and therefore no guarantee can be given and that they are in working order. Internal photographs are reproduced for general information and it must not be inferred that any item shown is included with the property. For a free valuation, contact the numbers listed on the brochure.