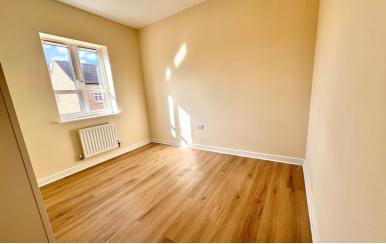

#### **Bedroom Two**

11' 5" x 9' 4" (3.48m x 2.84m)

Laminate flooring. Wooden skirting boards. Radiator. UPVC double glazed window to rear. Wooden door to:

#### **Bedroom Three**

7' 5" x 11' 4" (2.26m x 3.45m)

Laminate flooring. Wooden skirting boards. Radiator. UPVC double glazed window to rear. Free standing wardrobe. Wooden door to: