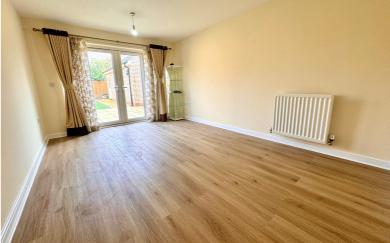

## Lounge

door to:

15' 3" x 10' 9" (4.65m x 3.28m) Laminate flooring. Wooden skirting boards. Radiator. UPVC double glazed patio door to rear garden. TV aerial socket. Telephone socket. Wooden door to: