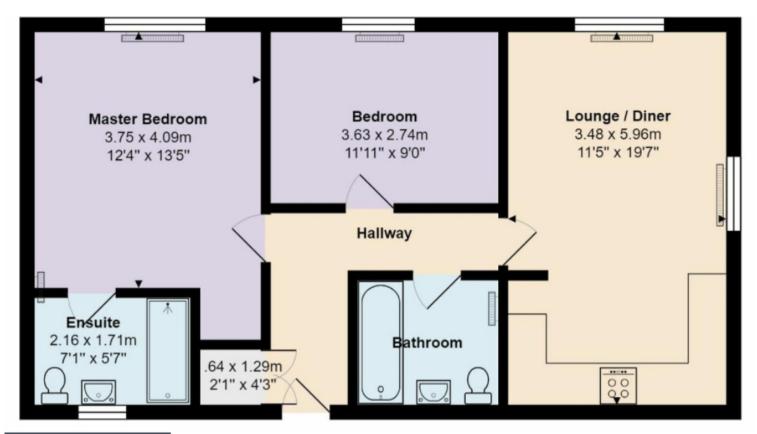

## PROPERTY DESCRIPTION

Mursells Estate Agents are pleased to offer for sale this delightful 2 bedroom ground floor apartment located a short stroll from Hamworthy Park and beach. Built in 2018 by a renowned national house builder, this spacious apartment is in excellent order throughout and is offered for sale with No Forward Chain.

The property features a stylish open plan kitchen/living/dining room. The kitchen area is fitted with a range of wall and base units providing ample storage and there is an integrated oven with gas hob and extractor above.

Comprising two bedrooms, the master bedroom enjoys the luxury of an ensuite bathroom complete with a large walk in shower, w.c. and wash hand basin. The bathroom is fitted with bath having shower over, wc. and wash hand basin.

Book your appointment to view internally by contacting Mursells Estate Agents today.

Total Area: 65.6 m<sup>2</sup> ... 706 ft<sup>2</sup>

All measurements are approximate and for display purposes only