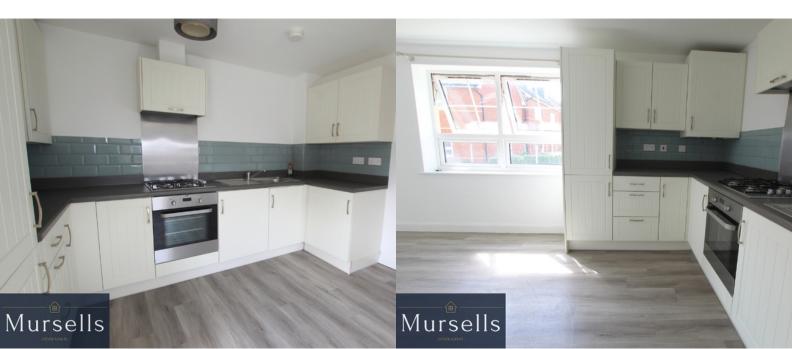

The property features a stylish open plan kitchen/living/dining room. The kitchen area is fitted with a range of wall and base units providing ample storage and there is an integrated oven with gas hob and extractor above.