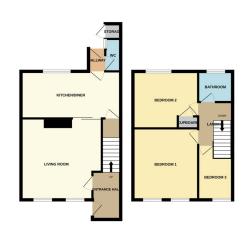

#### **ENTRANCE**

Door to side, window to front, radiator and stairs to first floor.

### LIVING ROOM

12' 5"(min) (3.78m) 14' 5"(max) x 14' 4" (max) (4.39m x4.37m) 12' 9" (min)( 3.89m) (approx) Two windows to front and radiator.

#### KITCHEN / DINER

8' 4" x 17' 8" (2.54m x 5.38m) (approx) Fitted with a range of base and eye level units with work surfaces over, stainless steel sink unit with mixer tap, integrated oven, gas hob, space for a fridge, plumbing for a washing machine, understairs cupboard and radiator. Window to rear.

#### INNER HALL

3' 0" x 4' 1" (0.91m x 1.24m) (approx) Door to rear.

## **CLOAKROOM**

2' 9" x 5' 8" (0.84m x 1.73m) (approx) Fitted with a two piece suite comprising low level W/C and wash hand basin. Window to side.

#### FIRST FLOOR LANDING

Loft access.

#### **BEDROOM 1**

10' 2"(max) (3.10m) 8' 5" (to cupboard) x 11' 5" (2.57m x 3.48m) (approx) Window to rear, cupboard and radiator.

## **BEDROOM 2**

9' 1" x 13' 6" (2.77m x 4.11m) (approx) Two Windows to front and radiator.

## **BEDROOM 3**

7' 7"(min) (2.31m) 10' 4" (max) x 6' 5" (3.15m x1.96m) (approx) Window to front, overstairs cupboard and radiator.

#### **BATHROOM**

5' 4"  $\times$  6' 1" (1.63m  $\times$  1.85m) (approx) Fitted with a three piece suite comprising low level W/C, wash hand basin, bath and radiator. Window to rear.

#### **GARAGE**

#### **AGENT NOTES**

The floorplan is for illustrative purposes only. Fixtures and fittings do not represent the current state of the property. Not to scale and is meant as a guide only.