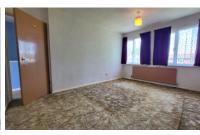

#### **BEDROOM 1**

10' 2"(max) (3.10m) 8' 5" (to cupboard) x 11' 5" (2.57m x 3.48m) (approx) Window to rear, cupboard and radiator.

## **BEDROOM 2**

9' 1" x 13' 6" (2.77m x 4.11m) (approx) Two Windows to front and radiator.

## **BEDROOM 3**

7' 7"(min) (2.31m) 10' 4" (max) x 6' 5" (3.15m x1.96m) (approx) Window to front, overstairs cupboard and radiator.