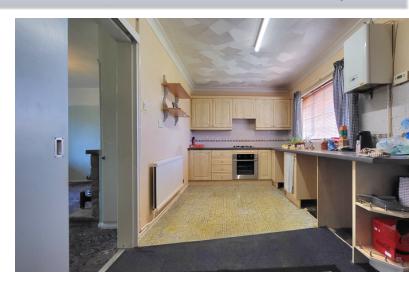

#### KITCHEN / DINER

8' 4" x 17' 8" (2.54m x 5.38m) (approx) Fitted with a range of base and eye level units with work surfaces over, stainless steel sink unit with mixer tap, integrated oven, gas hob, space for a fridge, plumbing for a washing machine, understairs cupboard and radiator. Window to rear.