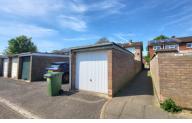

cupboard) x 11' 5" (2.57m x 3.48m) (approx) Window to rear, cupboard and radiator.

## **BEDROOM 2**

9' 1" x 13' 6" (2.77m x 4.11m) (approx) Two Windows to front and radiator.

## **BEDROOM 3**

7' 7"(min) (2.31m) 10' 4" (max) x 6' 5" (3.15m x1.96m) (approx) Window to front, overstairs cupboard and radiator.

#### **BATHROOM**

5' 4"  $\times$  6' 1" (1.63m  $\times$  1.85m) (approx) Fitted with a three piece suite comprising low level W/C, wash hand basin, bath and radiator. Window to rear.

#### **GARAGE**

#### **OUTSIDE**

The rear of the property has fencing, laid to lawn and mature shrubs.

#### **AGENT NOTES**

The floorplan is for illustrative purposes only. Fixtures and fittings do not represent the current state of the property. Not to scale and is meant as a guide only.