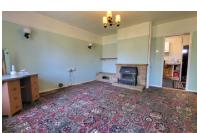

### LIVING ROOM

12' 5"(min) (3.78m) 14' 5"(max) x 14' 4" (max) (4.39m x4.37m) 12' 9" (min)( 3.89m) (approx) Two windows to front and radiator.