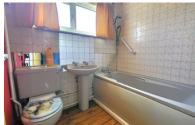

#### **BATHROOM**

5' 4"  $\times$  6' 1" (1.63m  $\times$  1.85m) (approx) Fitted with a three piece suite comprising low level W/C, wash hand basin, bath and radiator. Window to rear.