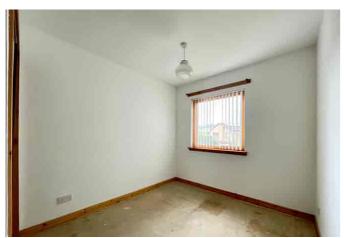

#### Bedroom 3

A third double bedroom with window to the side and fitted cupboard.