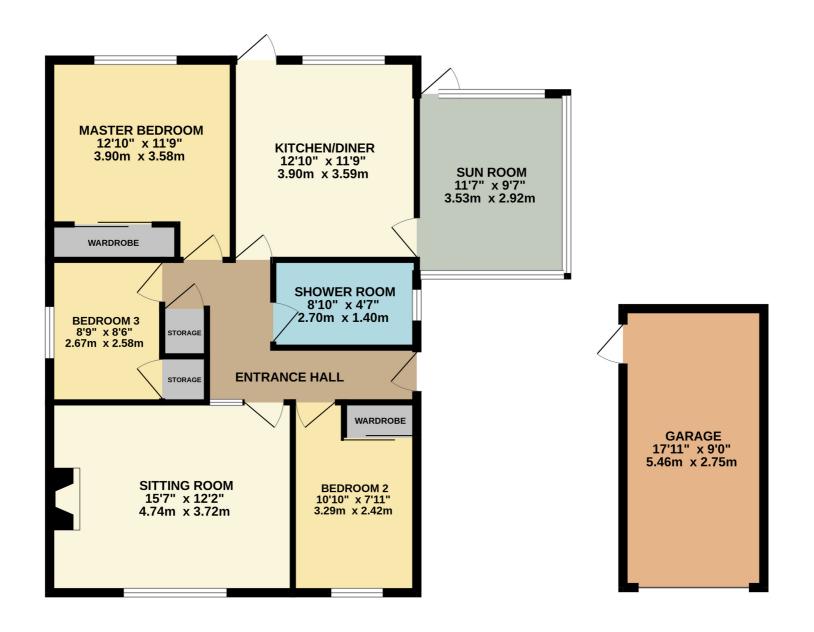

The accommodation comprises; Entrance Hallway, Sitting Room, Dining Kitchen, Sun Room, 3 Bedrooms and Shower Room.

Additionally the property benefits from great sized gardens, detached single garage and driveway.

# Master Bedroom

A double bedroom with fitted wardrobe with sliding mirrored doors and window to the rear.

### Bedroom 2

A further double bedroom with fitted wardrobe with sliding mirrored doors and window to the front.

#### Bedroom 3

A third double bedroom with window to the side and fitted cupboard.

#### **Shower Room**

The shower room is fully tiled and comprises; wc, corner shower cubicle, pedestal wash hand basin, chrome towel radiator and window to the side.

# Garage & Driveway

There is a single detached garage to the side of the property with up and over door to the front, door to the side, power and light. The partially mono blocked driveway can accommodate 2 vehicles

# **GROUND FLOOR**