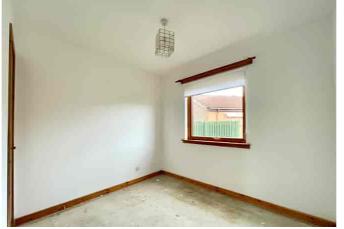

#### Bedroom 3

A third double bedroom with window to the side and fitted cupboard.