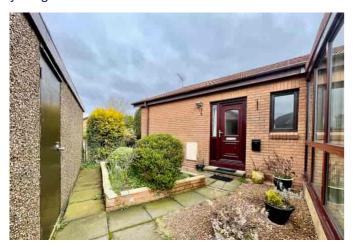

#### Gardens

The attractive rear garden is fully enclosed and South East facing. Predominantly laid to lawn, there are patio areas, raised flower bed, mature trees, plants and shrubs and a greenhouse.