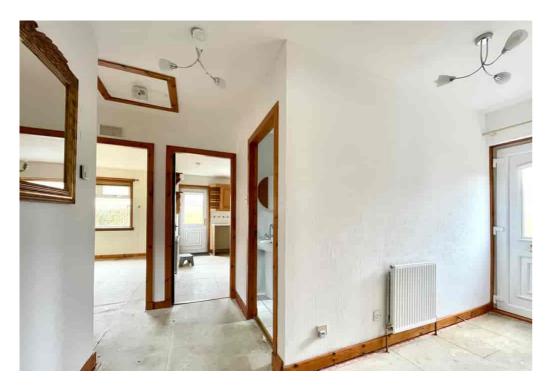

# **Entrance Hallway**

Entry is from the side into the entrance hallway, there are doors providing access to the sitting room, dining kitchen, 3 bedroom's, shower room, storage cupboard and hatch to the attic.