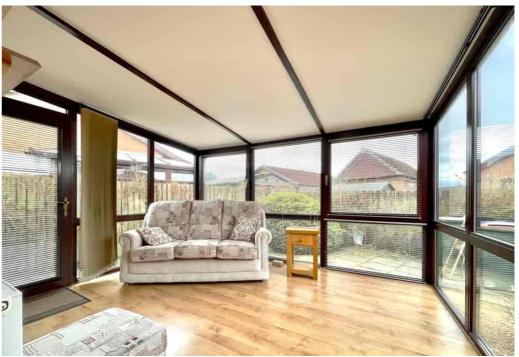

# Sun Room

The sun room has laminate flooring and door to the rear into the garden.