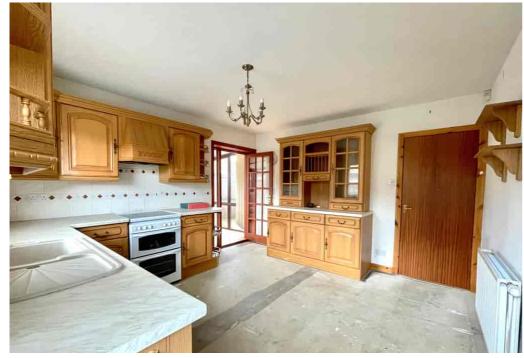

# **Dining Kitchen**

The kitchen has storage units at base and wall levels, worktops, splash back tiling and sink and drainer. Appliances include, double oven\* with gas hob\* and dishwasher\*. There is space and plumbing for a washing machine and fridge/freezer. There is a window and door to the rear and door into the sun room.