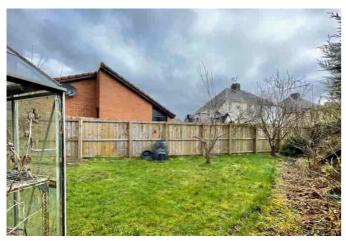

#### Gardens

The attractive rear garden is fully enclosed and South East facing. Predominantly laid to lawn, there are patio areas, raised flower bed, mature trees, plants and shrubs and a greenhouse.