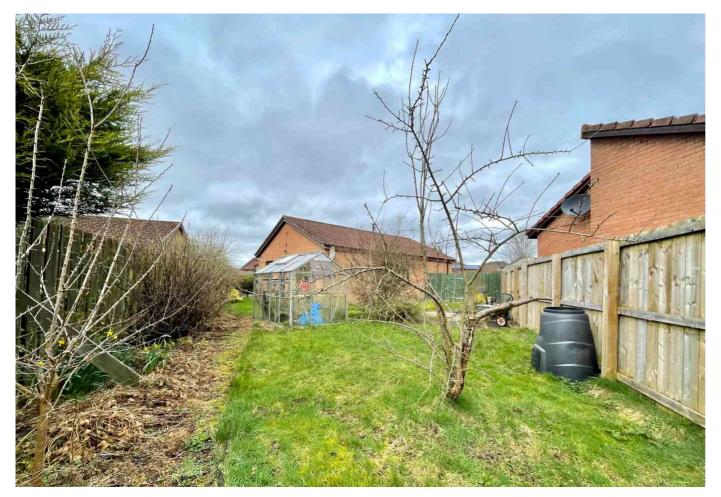

#### Gardens

The attractive rear garden is fully enclosed and South East facing. Predominantly laid to lawn, there are patio areas, raised flower bed, mature trees, plants and shrubs and a greenhouse.