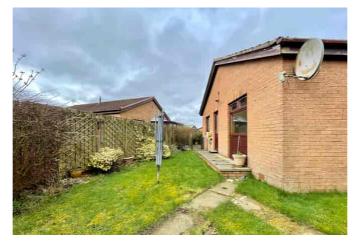

#### Gardens

The attractive rear garden is fully enclosed and South East facing. Predominantly laid to lawn, there are patio areas, raised flower bed, mature trees, plants and shrubs and a greenhouse.