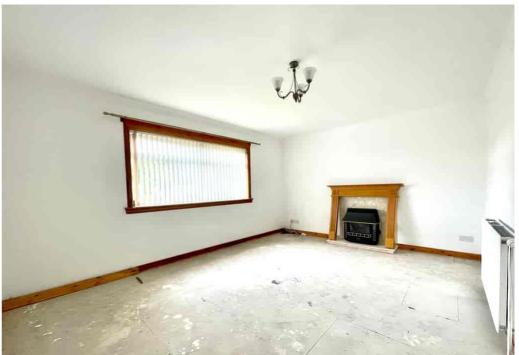

# Sitting Room

A good sized reception room with window to the front and timber fireplace with gas coal effect fire.