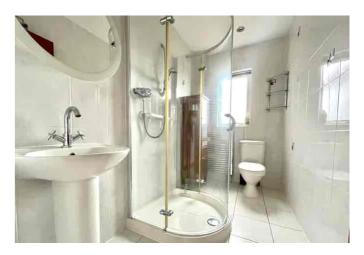

#### **Shower Room**

The shower room is fully tiled and comprises; wc, corner shower cubicle, pedestal wash hand basin, chrome towel radiator and window to the side.