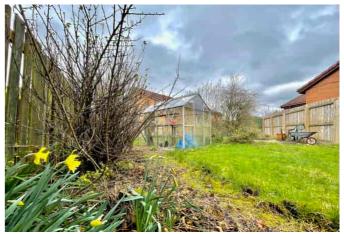

#### Gardens

The attractive rear garden is fully enclosed and South East facing. Predominantly laid to lawn, there are patio areas, raised flower bed, mature trees, plants and shrubs and a greenhouse.