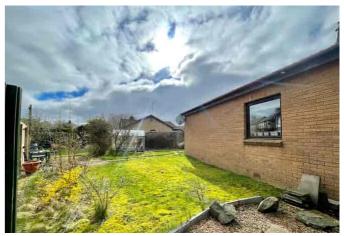

#### Gardens

The attractive rear garden is fully enclosed and South East facing. Predominantly laid to lawn, there are patio areas, raised flower bed, mature trees, plants and shrubs and a greenhouse.