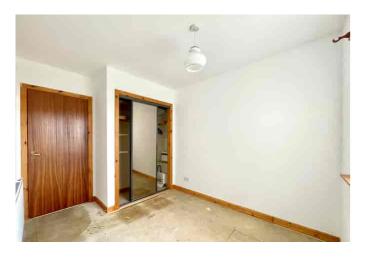

# Master Bedroom

A double bedroom with fitted wardrobe with sliding mirrored doors and window to the rear.