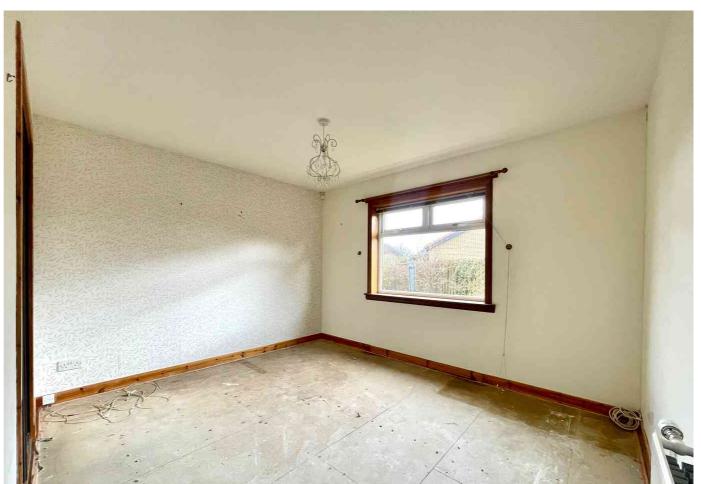

### Bedroom 2

A further double bedroom with fitted wardrobe with sliding mirrored doors and window to the front.