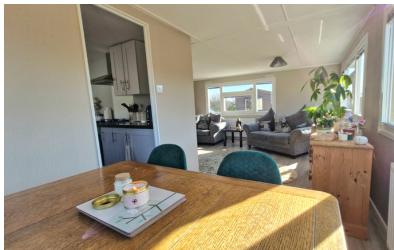

#### **LOUNGE / DINER**

19' 5" max 10' 5" min x 16' 3" max 7' min (5.92m max 3.17m min x 4.95m max 2.13 m) (approx) L shape. Three radiators, four UPVC double glazed windows.

#### **KITCHEN**

11' 6" x 8' 7" (3.51m x 2.62m) (approx) Fitted with a range of eye level and base units with worktop over. Oven, gas hob with cooker hood over. Stainless steel sink and drainer with mixer tap over. Space for fridge / freezer. Two storage cupboards. UPVC double glazed window and door.