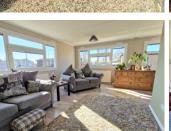

#### **LOUNGE / DINER**

19' 5" max 10' 5" min x 16' 3" max 7' min (5.92m max 3.17m min x 4.95m max 2.13 m) (approx) L shape. Three radiators, four UPVC double glazed windows.