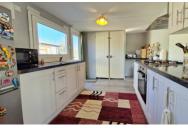

#### **KITCHEN**

11' 6" x 8' 7" (3.51m x 2.62m) (approx) Fitted with a range of eye level and base units with worktop over. Oven, gas hob with cooker hood over. Stainless steel sink and drainer with mixer tap over. Space for fridge / freezer. Two storage cupboards. UPVC double glazed window and door.