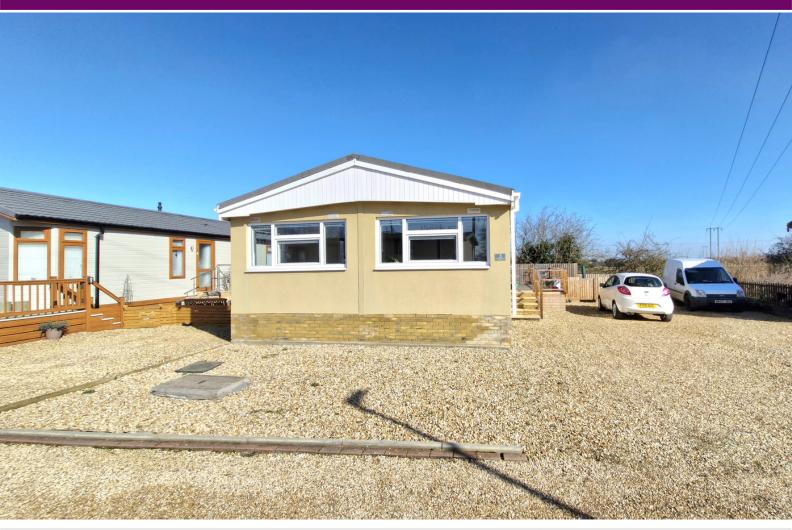

# 3 Whistle Stop Lodge Park, Main Road, Tallington PE9 4RN

£100,000

\*\*\* DOUBLE LODGE \*\*\* Situated in a small gated community leisure park of 15 homes, nicely located close to Market Deeping and Stamford this three bedroom lodge comprises spacious living / dining area, modern kitchen, inner hallway with built-in wardrobe, two double bedrooms, a further single bedroom and family shower room. Outside, a large driveway provides parking for two cars, and there is an enclosed small garden. The lease expires in 2122. EPC energy rating and council tax not required. Please call us on 01778 382300 for more information.

#### **OUTSIDE**

A gravel driveway provides off road parking. A decking area, and enclosed gravelled garden.