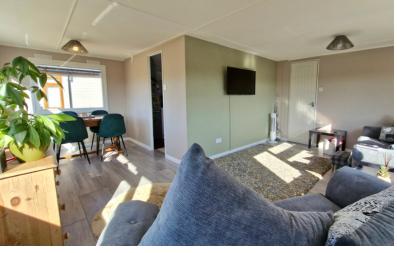

#### **LOUNGE / DINER**

19' 5" max 10' 5" min x 16' 3" max 7' min (5.92m max 3.17m min x 4.95m max 2.13 m) (approx) L shape. Three radiators, four UPVC double glazed windows.