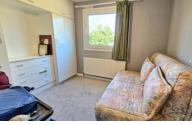

## **BEDROOM ONE**

9' 1" x 9' 0" (2.77m x 2.74m) (approx) UPVC double glazed window. Built in storage.

### **BEDROOM TWO**

9' 6"  $\times$  7' 0" (2.90m  $\times$  2.13m) (approx) UPVC double glazed window. Built in storage.

# **BEDROOM THREE**

 $6'\ 6''\ x\ 5'\ 5''\ (1.98m\ x\ 1.65m)$  (approx) UPVC double glazed window.