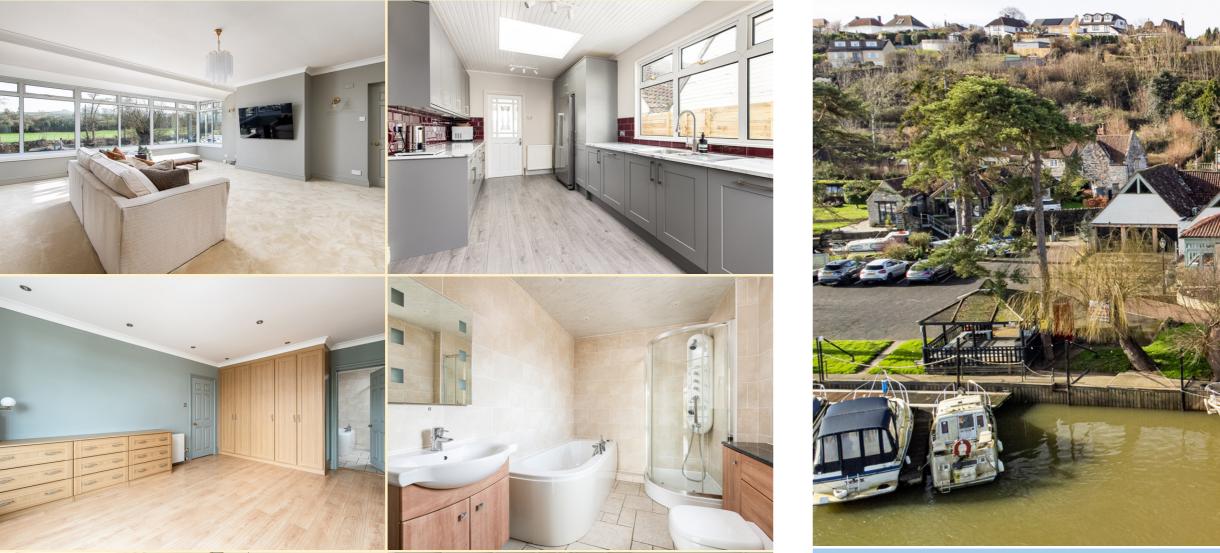

### Description

The property, which is presented in excellent order throughout and offers spacious accommodation with stunning views, sits on Mill island which is a small privately owned Marina and is a short drive between Bath and Bristol. Saltford is a popular village which has a range of shops, good schools, pubs, golf course and activities.

#### Sun Room

with views over the marina and river – could be used as sitting room/dining room/playroom or study

#### Kitchen

with full range of floor and wall mounted contemporary units, large stainless steel fridge/freezer, integrated dishwasher, range cooker and marble worktops

#### Sitting room

with large picture window overlooking the river

#### Master bedroom

with range of fitted wardrobes and cupboards and views over the river

#### En suite bathroom

with contemporary white suite comprising bath, shower cubicle with power shower, wash hand basin with vanity under and w.c.