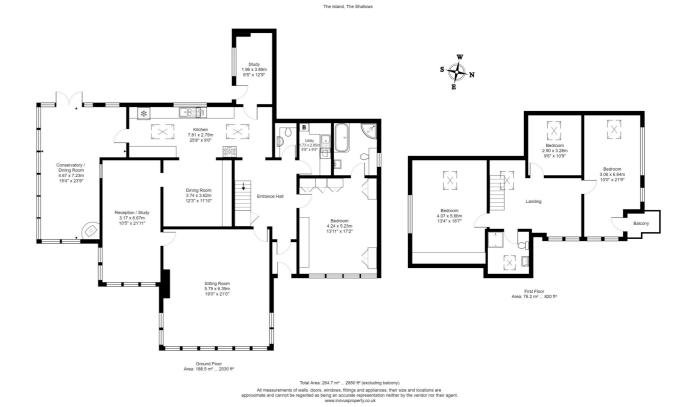

### Accommodation

#### **Ground Floor**

#### Sun Room

with views over the marina and river – could be used as sitting room/dining room/playroom or study

#### Kitchen

with full range of floor and wall mounted contemporary units, large stainless steel fridge/freezer, integrated dishwasher, range cooker and marble worktops

#### Breakfast room

with integrated timber work station

#### Study

with views over river - this room would also be very suitable as a dining room or playroom

#### Sitting room

with large picture window overlooking the river

#### Master bedroom

with range of fitted wardrobes and cupboards and views over the river

#### En suite bathroom

with contemporary white suite comprising bath, shower cubicle with power shower, wash hand basin with vanity under and w.c.

#### Laundry room

with range of cupboards and washing machine

#### Office and cloakroom

#### First Floor

#### Bedroom 2

with range of wardrobes and cupboards

#### Bedroom 3

#### Bedroom 4