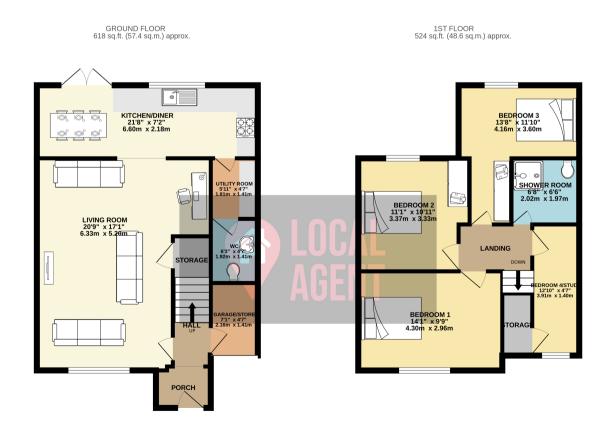

## **Description**

Guide Price £450,000 - £475,000

Set back behind the Tree Line, you will find this recently refurbished property with newly fitted kitchen, brand new carpets, freshly decorated throughout. The spacious living space is ideal for a large family. There are four bedrooms and shower room upstairs. The driveway offers ample parking with an integral garage ideal for storage.