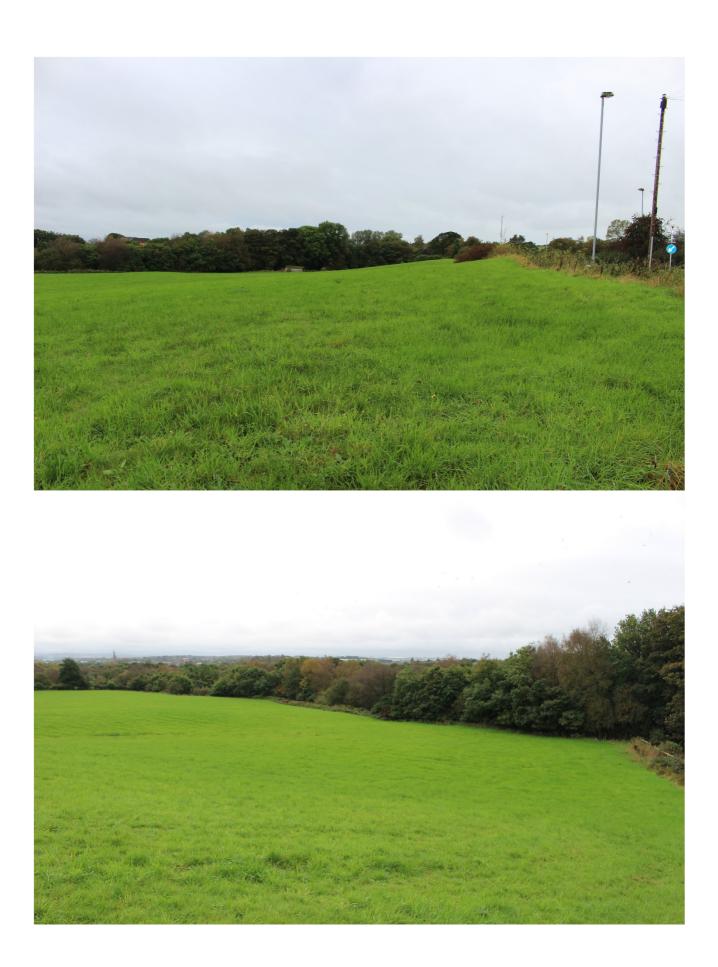

## 9.56 acres Bury & Rochdale Old Road Bury, Lancashire BL9 6UY Guide price £200,000

An opportunity to purchase a handy sized block of agricultural meadowland with roadside access. The land would suit agricultural, lifestyle and investment buyers alike. Located between Bury and Rochdale off the main B6222 public highway the land is currently in agricultural production with stockproof fencing to majority of the boundaries and a natural water supply. There is a small amount of woodland and steep banking on the southerly boundary to Tack Lee Brook. The land is offered freehold with vacant possession on completion. The land will be subject to a residential/industrial clawback provision for a 15 year term at 35% in favour of the vendor. Offers are requested to the Sawley office. Viewing at anytime during daylight hours. Ref JT