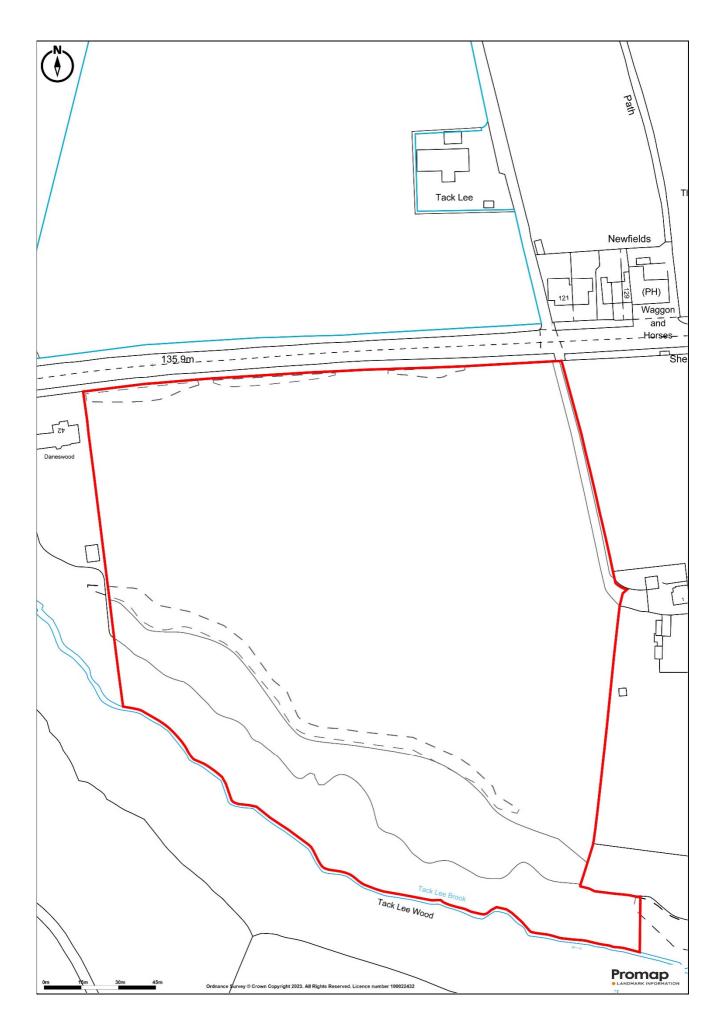

## 9.56 acres Bury & Rochdale Old Road Bury, Lancashire BL9 6UY Guide price £200,000

An opportunity to purchase a handy sized block of agricultural meadowland with roadside access. The land would suit agricultural, lifestyle and investment buyers alike. Located between Bury and Rochdale off the main B6222 public highway the land is currently in agricultural production with stockproof fencing to majority of the boundaries and a natural water supply. There is a small amount of woodland and steep banking on the southerly boundary to Tack Lee Brook. The land is offered freehold with vacant possession on completion. The land will be subject to a residential/industrial clawback provision for a 15 year term at 35% in favour of the vendor. Offers are requested to the Sawley office. Viewing at anytime during daylight hours. Ref JT