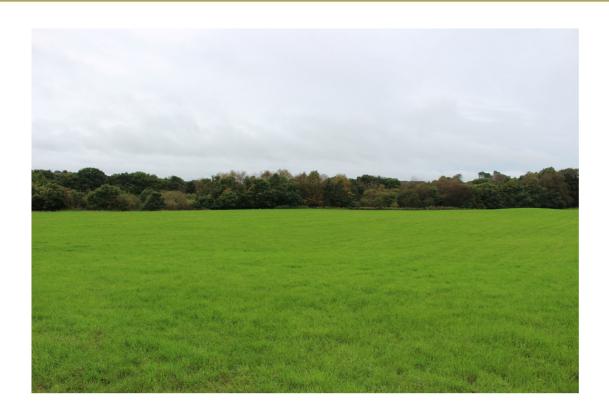

## 9.56 acres Bury & Rochdale Old Road Bury, Lancashire BL9 6UY Guide price £200,000

An opportunity to purchase a handy sized block of agricultural meadowland with roadside access. The land would suit agricultural, lifestyle and investment buyers alike. Located between Bury and Rochdale off the main B6222 public highway the land is currently in agricultural production with stockproof fencing to majority of the boundaries and a natural water supply. There is a small amount of woodland and steep banking on the southerly boundary to Tack Lee Brook. The land is offered freehold with vacant possession on completion. The land will be subject to a residential/industrial clawback provision for a 15 year term at 35% in favour of the vendor. Offers are requested to the Sawley office. Viewing at anytime during daylight hours. Ref JT