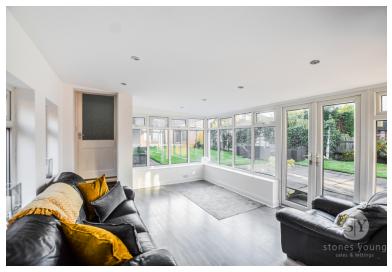

# Conservatory/Orangery

14' 11" x 11' 06" (4.55m x 3.51m)

Tiled effect laminate flooring, double glazed upvc throughout, ceiling spot lights, door to the rear garden and door to car port, panel radiator.