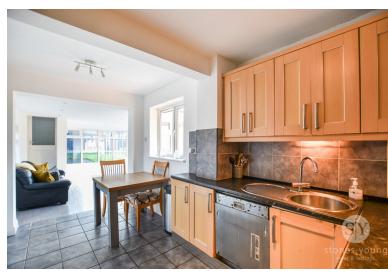

### Kitchen

13' 03" x 10' 00" (4.04m x 3.05m)

Range of fitted wall and base units with contrasting work surfaces, tiled splash backs, space for under counter fridge, integral dishwasher, under counter lights, space for x5 ring gas cooker, space for dining table, tiled flooring, extractor fan, x2 double glazed upvc windows, panel radiator.