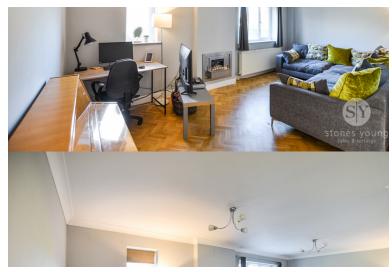

# Lounge

19' 01" x 12' 04" (5.82m x 3.76m)

Solid wood flooring, ceiling coving, gas fire, x2 double glazed upvc windows, panel radiator, TV point, phone point.