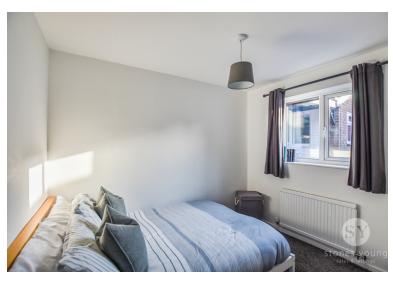

### **Bedroom Two**

10' 11" x 9' 04" (3.33m x 2.84m)

Double bedroom with carpet flooring, x2 double glazed upvc windows, panel radiator.

# **Bedroom Three**

9' 00" x 9' 00" (2.74m x 2.74m) Double bedroom with carpet flooring, double glazed upvc window, panel radiator.

### **Bedroom Four**

8' 11" x 8' 00" (2.72m x 2.44m)

Double bedroom with laminate flooring, double glazed upvc window, panel radiator.