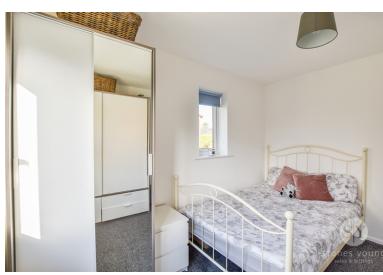

### Bedroom One

16' 03" x 16' 03" (4.95m x 4.95m)

Double bedroom with carpet flooring, fitted wardrobe, x4 double glazed upvc windows, electric storage heater.