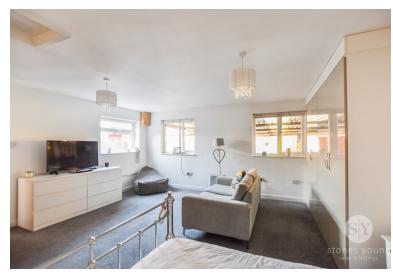

### Bedroom One

16' 03" x 16' 03" (4.95m x 4.95m)

Double bedroom with carpet flooring, fitted wardrobe, x4 double glazed upvc windows, electric storage heater.