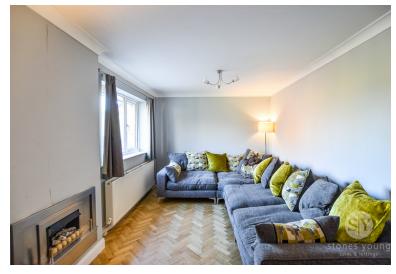

# Lounge

19' 01" x 12' 04" (5.82m x 3.76m)

Solid wood flooring, ceiling coving, gas fire, x2 double glazed upvc windows, panel radiator, TV point, phone point.