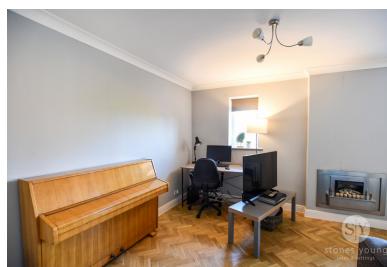

# Lounge

19' 01" x 12' 04" (5.82m x 3.76m)

Solid wood flooring, ceiling coving, gas fire, x2 double glazed upvc windows, panel radiator, TV point, phone point.