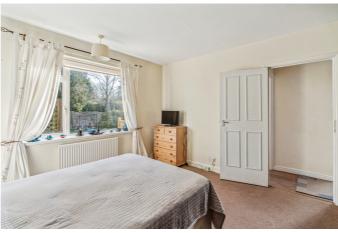

You enter via the side of the building into the entrance hall which leads you through the property and provides access to all rooms. The living room is a bright space with original parquet flooring and a large bay window flooding the room with natural light. This room can comfortably accommodate multiple sofas and units centering around a feature fireplace. The kitchen is a fitted kitchen with wooden fronted units at both base and eye level allowing for ample storage and workspace area, fitted oven and hob plus a door leading to the rear garden. Bedroom one is a large bedroom with built in wardrobes and is situated at the back of the property with views out onto the garden. Bedroom two is a smaller double situated at the front of the property. The bathroom is a three-piece suite and is shared by both rooms.