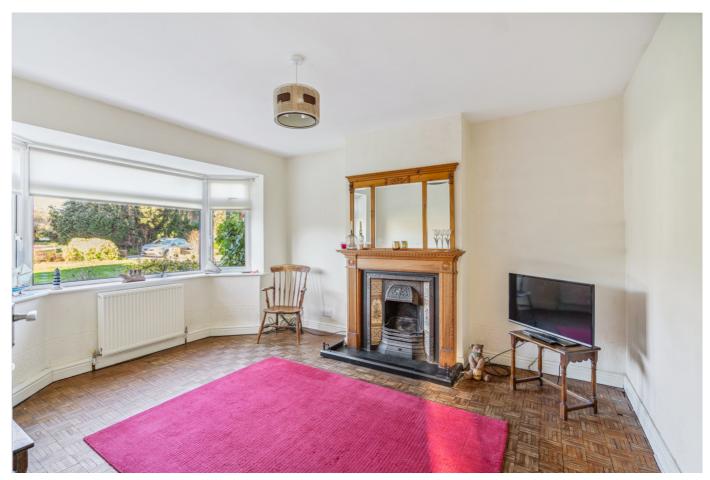

You enter via the side of the building into the entrance hall which leads you through the property and provides access to all rooms. The living room is a bright space with original parquet flooring and a large bay window flooding the room with natural light. This room can comfortably accommodate multiple sofas and units centering around a feature fireplace. The kitchen is a fitted kitchen with wooden fronted units at both base and eye level allowing for ample storage and workspace area, fitted oven and hob plus a door leading to the rear garden. Bedroom one is a large bedroom with built in wardrobes and is situated at the back of the property with views out onto the garden. Bedroom two is a smaller double situated at the front of the property. The bathroom is a three-piece suite and is shared by both rooms.