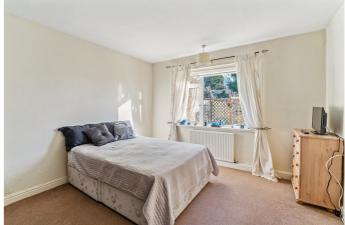

You enter via the side of the building into the entrance hall which leads you through the property and provides access to all rooms. The living room is a bright space with original parquet flooring and a large bay window flooding the room with natural light. This room can comfortably accommodate multiple sofas and units centering around a feature fireplace. The kitchen is a fitted kitchen with wooden fronted units at both base and eye level allowing for ample storage and workspace area, fitted oven and hob plus a door leading to the rear garden. Bedroom one is a large bedroom with built in wardrobes and is situated at the back of the property with views out onto the garden. Bedroom two is a smaller double situated at the front of the property. The bathroom is a three-piece suite and is shared by both rooms.