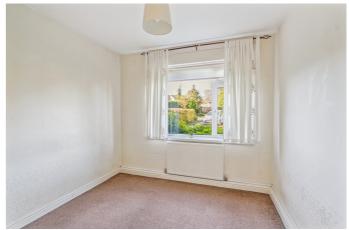

You enter via the side of the building into the entrance hall which leads you through the property and provides access to all rooms. The living room is a bright space with original parquet flooring and a large bay window flooding the room with natural light. This room can comfortably accommodate multiple sofas and units centering around a feature fireplace. The kitchen is a fitted kitchen with wooden fronted units at both base and eye level allowing for ample storage and workspace area, fitted oven and hob plus a door leading to the rear garden. Bedroom one is a large bedroom with built in wardrobes and is situated at the back of the property with views out onto the garden. Bedroom two is a smaller double situated at the front of the property. The bathroom is a three-piece suite and is shared by both rooms.