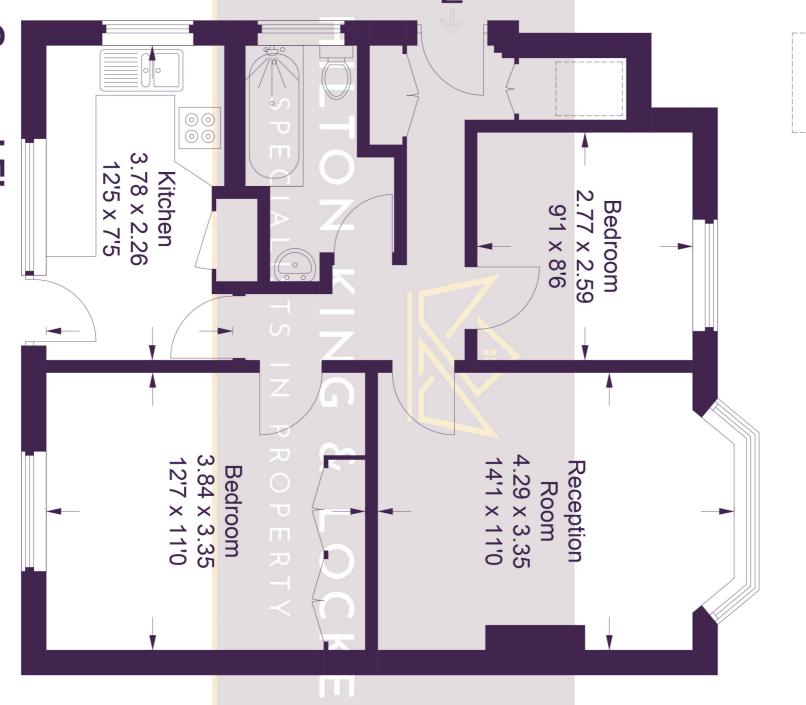

You enter via the side of the building into the entrance hall which leads you through the property and provides access to all rooms. The living room is a bright space with original parquet flooring and a large bay window flooding the room with natural light. This room can comfortably accommodate multiple sofas and units centering around a feature fireplace. The kitchen is a fitted kitchen with wooden fronted units at both base and eye level allowing for ample storage and workspace area, fitted oven and hob plus a door leading to the rear garden. Bedroom one is a large bedroom with built in wardrobes and is situated at the back of the property with views out onto the garden. Bedroom two is a smaller double situated at the front of the property. The bathroom is a three-piece suite and is shared by both rooms.

## 15 Hither Meadow

Approximate Gross Internal Area = 57.1 sq m / 615 sq ft

= Reduced headroom below 1.5m / 5'0

## **Ground Floor**

This plan is for layout guidance only. Not drawn to scale unless stated. Windows and door openings are approximate. Whilst every care is taken in the preparation of this plan, please check all dimensions, shapes and compass bearings before making any decisions reliant upon them.