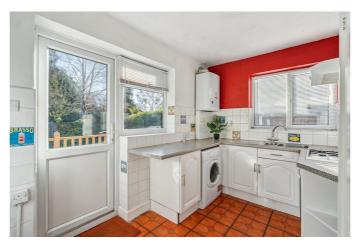

You enter via the side of the building into the entrance hall which leads you through the property and provides access to all rooms. The living room is a bright space with original parquet flooring and a large bay window flooding the room with natural light. This room can comfortably accommodate multiple sofas and units centering around a feature fireplace. The kitchen is a fitted kitchen with wooden fronted units at both base and eye level allowing for ample storage and workspace area, fitted oven and hob plus a door leading to the rear garden. Bedroom one is a large bedroom with built in wardrobes and is situated at the back of the property with views out onto the garden. Bedroom two is a smaller double situated at the front of the property. The bathroom is a three-piece suite and is shared by both rooms.