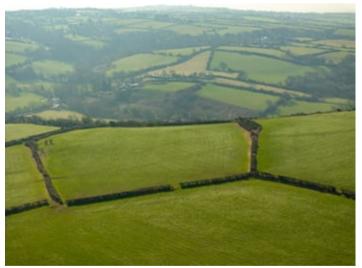

#### GENERAL

The offering of lands at Morfa Uchaf Llangrannog onto the market provides prospective purchaser with a rare opportunity of acquiring a most valuable and useful early growing parcels of land, well suited for grazing and harvesting and also indeed arable cropping.

Contained within a sheep proof ring fence and mature hedgerows.

The property benefits from roadside access to both lots and fronts a quiet district road. The majority of the land is level to undulating and the property benefits from mains water troughs.