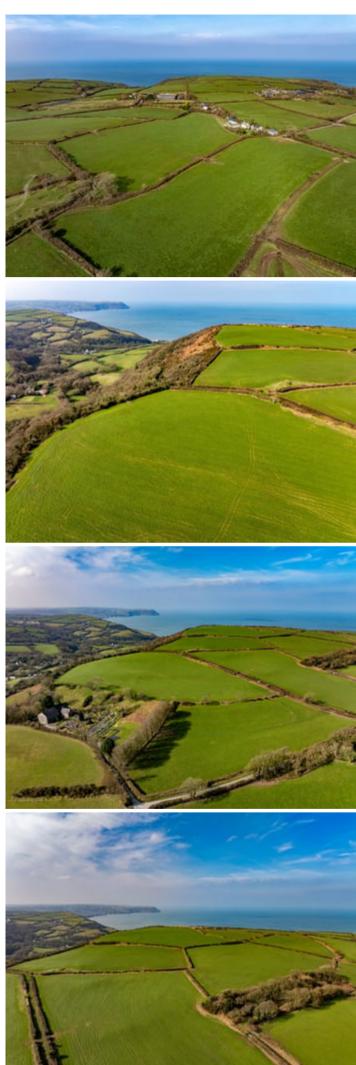

# FOR SALE BY INFORMAL TENDER WITH BEST OFFERS TO BE RECEIVED AT THE OFFICES OF MORGAN & DAVIES, ABERAERON no later than FRIDAY 26TH APRIL 2024 at 12 noon (Tender form attached).

\*\*High quality valuable parcel of Agricultural land extending to 35.9 ACRES with outbuildings and slurry store\*\*Option to purchase an additional 59.6 acres\*\*Situated in the warm climatic region near Llangrannog - West Wales\*\*Split as 2 self contained parcels of 59.6 acres and 35.9 acres with council road frontage\*\*Rarely does the opportunity arise of acquiring such a useful parcel of early growing grassland in this coastal region\*\*Ideal for grazing or cropping\*\*Large steel framed farm buildings and slurry store\*\*IACS Registered\*\*Mains water supply\*\*Excellent local road connections\*\*Views over Cardigan Bay\*\*

Located on the fringes of the popular coastal village of Llangrannog, approximately 4 miles off the main A487 coast road providing ease of access to the major Marketing and Amentiy centres of the area.