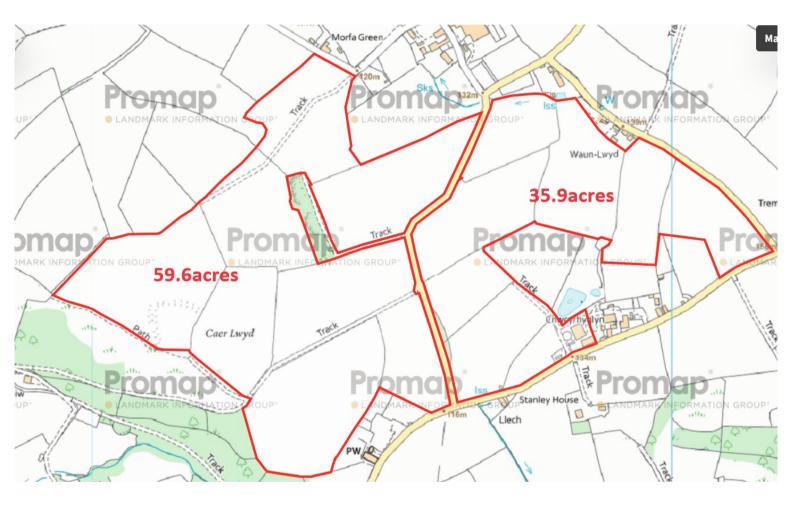

#### 35.9 ACRES (LOT 2)

35.9 ACRES split into 7 highly productive paddocks with good road frontage on 3 sides and separate access to the buildings and slurry store. There is also a central track leading to the fields. Benefits from mains water troughs. The Buildings, yard and slurry store is located on the land.

## OPTION (Lot 1)

59.6 ACRES of land. split into 8 paddocks being highly productive with good road frontage. Benefits from mains water.