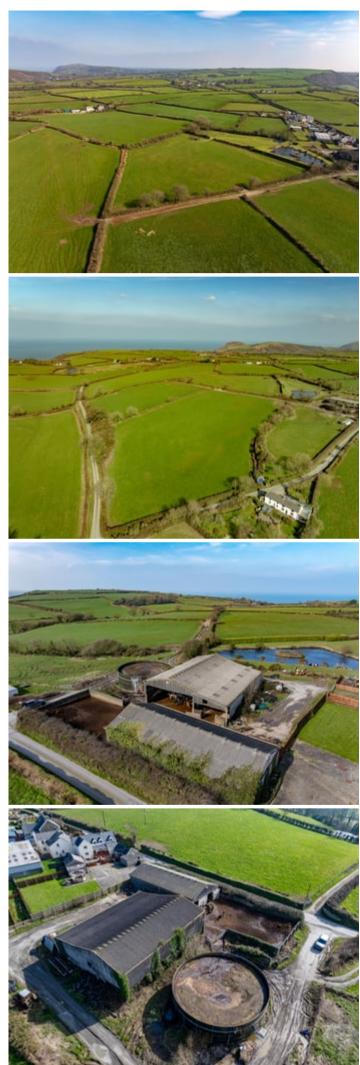

#### 35.9 ACRES (LOT 2)

35.9 ACRES split into 7 highly productive paddocks with good road frontage on 3 sides and separate access to the buildings and slurry store. There is also a central track leading to the fields. Benefits from mains water troughs. The Buildings, yard and slurry store is located on the land.

#### AGRICULTURAL BUILDINGS

There are 2 70' x 40' agricultural buildings on the premises. Both with fitted cubicles and mattress with a 8ft passageway running the length of the building.

There is also a 20' x 70' lean-to again with cubicles and mattress.

There is a concrete handling yard with a large slurry store with high capacity for storage purposes