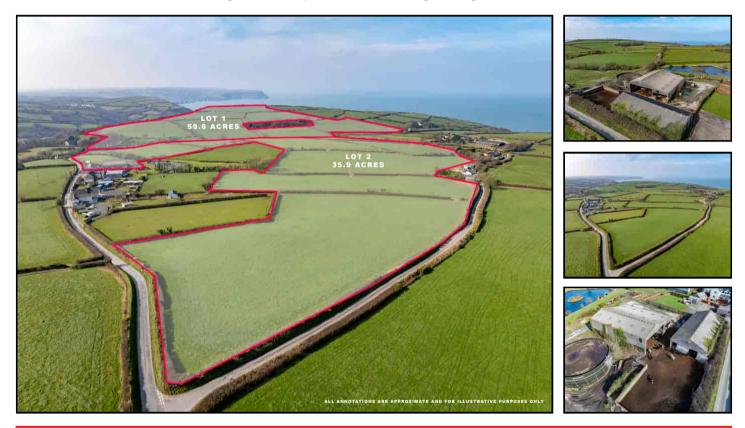

FOR SALE BY INFORMAL TENDER. High quality parcel of 35.9 ACRES of agricultural land with farm buildings and slurry store. Near Llangrannog - West Wales.

(Lot 2) Land and Farmbuildings, Morfa Uchaf, Llangrannog, Ceredigion. SA44 6RU.

# FOR SALE BY INFORMAL TENDER WITH BEST OFFERS TO BE RECEIVED AT THE OFFICES OF MORGAN & DAVIES, ABERAERON no later than FRIDAY 26TH APRIL 2024 at 12 noon (Tender form attached).

\*\*High quality valuable parcel of Agricultural land extending to 35.9 ACRES with outbuildings and slurry store\*\*Option to purchase an additional 59.6 acres\*\*Situated in the warm climatic region near Llangrannog - West Wales\*\*Split as 2 self contained parcels of 59.6 acres and 35.9 acres with council road frontage\*\*Rarely does the opportunity arise of acquiring such a useful parcel of early growing grassland in this coastal region\*\*Ideal for grazing or cropping\*\*Large steel framed farm buildings and slurry store\*\*IACS Registered\*\*Mains water supply\*\*Excellent local road connections\*\*Views over Cardigan Bay\*\*

#### 35.9 ACRES (LOT 2)

35.9 ACRES split into 7 highly productive paddocks with good road frontage on 3 sides and separate access to the buildings and slurry store. There is also a central track leading to the fields. Benefits from mains water troughs. The Buildings, yard and slurry store is located on the land.

## OPTION (Lot 1)

59.6 ACRES of land. split into 8 paddocks being highly productive with good road frontage. Benefits from mains water.