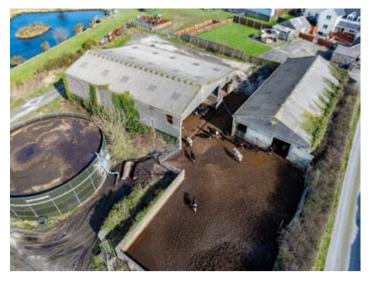

#### 35.9 ACRES (LOT 2)

35.9 ACRES split into 7 highly productive paddocks with good road frontage on 3 sides and separate access to the buildings and slurry store. There is also a central track leading to the fields. Benefits from mains water troughs. The Buildings, yard and slurry store is located on the land.

#### AGRICULTURAL BUILDINGS

There are 2 70' x 40' agricultural buildings on the premises. Both with fitted cubicles and mattress with a 8ft passageway running the length of the building.

There is also a 20' x 70' lean-to again with cubicles and mattress.

There is a concrete handling yard with a large slurry store with high capacity for storage purposes