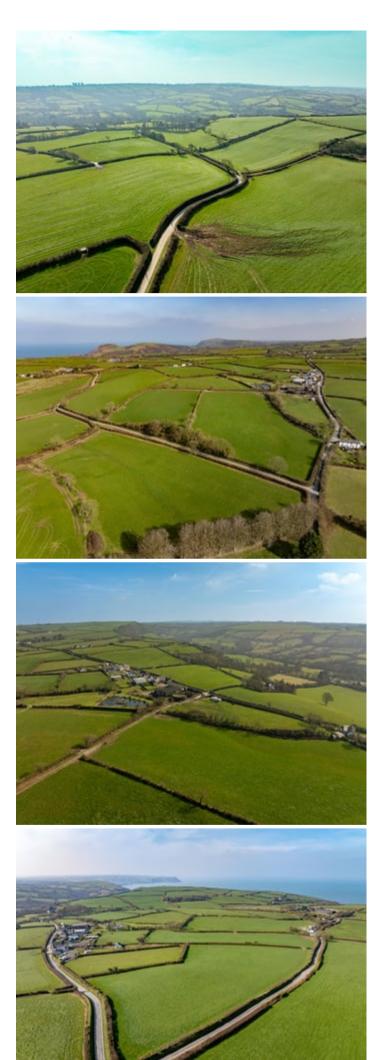

Located on the fringes of the popular coastal village of Llangrannog, approximately 4 miles off the main A487 coast road providing ease of access to the major Marketing and Amentiy centres of the area.

#### GENERAL

The offering of lands at Morfa Uchaf Llangrannog onto the market provides prospective purchaser with a rare opportunity of acquiring a most valuable and useful early growing parcels of land, well suited for grazing and harvesting and also indeed arable cropping.

Contained within a sheep proof ring fence and mature hedgerows.

The property benefits from roadside access to both lots and fronts a quiet district road. The majority of the land is level to undulating and the property benefits from mains water troughs.