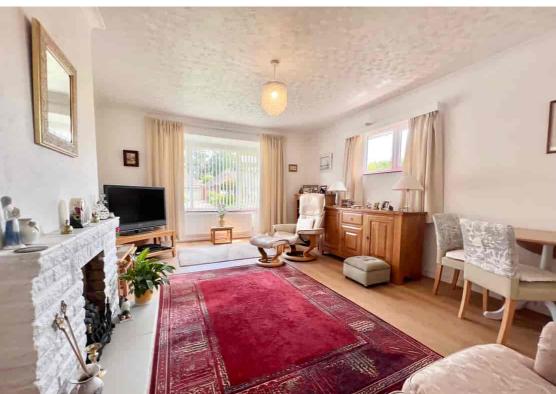

Larkin Built Detached Bungalow: Two Good Size Double Bedrooms Both With Built In Wardrobes \* A Spacious Lounge-Diner With Bay Window & Central Fireplace \* Immaculate & Bright Inner Hall \* Central Heated & Double Glazed Throughout \* Immaculate Modern Fitted Kitchen Over Looking The Garden \* Secure Enclosed Entrance Storm Porch & Inner Double Glazed Door \* Modern Bathroom With W.C & Additional Separate W.C \* Good Size UPVC Conservatory Overlooking Garden \* Good Size Garage & Ample Parking \* Modern Fully Serviced Heating Boiler \* Large Insulated Storage Loft \* Lovely Mature & Well Stocked Rear Garden \* Located Close To Little Common Village \* Integral Single Garage With Remote Roller Door \* New Electric Consumer Unit \* Large Timber Tool Shed & Green House \* Viewing Highly Recommended \* Call Our Sales Team On 01424 224488.

- Immaculate Larkin Built Detached Bungalow
  - Two Good Size Double Bedrooms
- Spacious Lounge-Diner With Bay Window
  - Immaculate & Bright Inner Hall
- Central Heated & Double Glazed Throughout
  - Immaculate Modern Fitted Kitchen
  - Enclosed Entrance Storm Porch
  - Modern Bathroom With Additional W.C
  - UPVC Conservatory Overlooking Garden