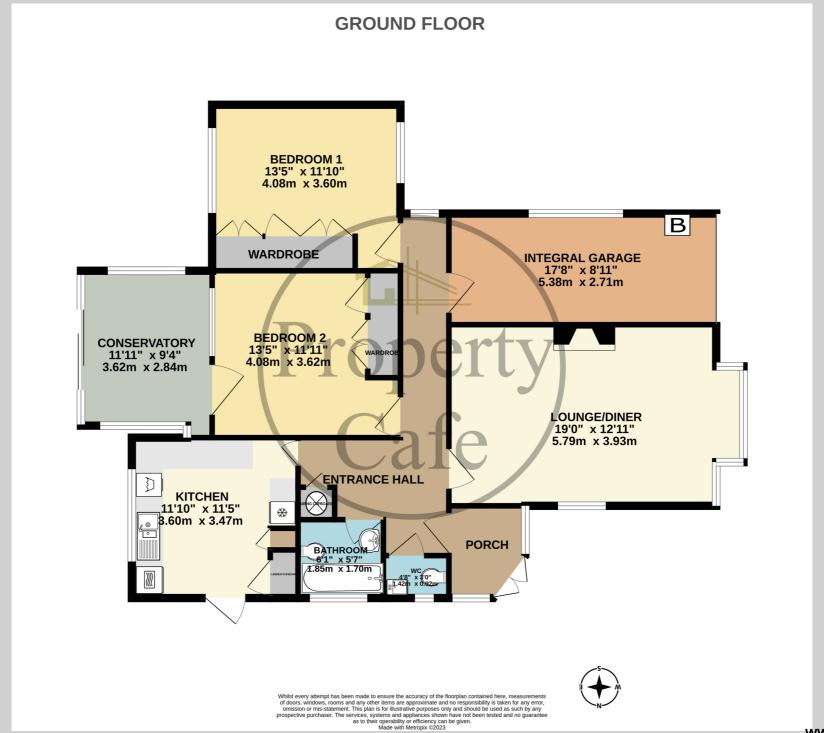

72 Birkdale, Bexhill-on-Sea, East Sussex, TN39 3TG An Immaculate Two Bed Detached Bungalow Close To Little Common Village £525,000

The Property Cafe Is Delighted To Offer For Sale: This Immaculate Larkin Built Detached Bungalow \* Benefits & Accommodation Incudes: \*
Two Good Size Double Bedrooms Both With Built In Wardrobes \* A Spacious Lounge-Diner With Bay Window & Central Fireplace \*
Immaculate & Bright Inner Hall \* Central Heated & Double Glazed Throughout \* Immaculate Modern Fitted Kitchen Over Looking The Garden \*
Secure Enclosed Entrance Storm Porch & Inner Double Glazed Door \* Modern Bathroom With W.C & Additional Separate W.C \* Good Size UPVC
Conservatory Overlooking Garden \* Good Size Garage & Ample Parking \* Modern Fully Serviced Heating Boiler \* Large Insulated Storage Loft \*
Lovely Mature & Well Stocked Rear Garden \* Located Close To Little Common Village \* Integral Single Garage With Remote Roller Door \* New Electric Consumer Unit \* Large Timber Tool Shed & Green House \* Viewing Highly Recommended \* Call Our Sales Team On 01424 224488.

Larkin Built Detached Bungalow: Two Good Size Double Bedrooms Both With Built In Wardrobes \* A Spacious Lounge-Diner With Bay Window & Central Fireplace \* Immaculate & Bright Inner Hall \* Central Heated & Double Glazed Throughout \* Immaculate Modern Fitted Kitchen Over Looking The Garden \* Secure Enclosed Entrance Storm Porch & Inner Double Glazed Door \* Modern Bathroom With W.C & Additional Separate W.C \* Good Size UPVC Conservatory Overlooking Garden \* Good Size Garage & Ample Parking \* Modern Fully Serviced Heating Boiler \* Large Insulated Storage Loft \* Lovely Mature & Well Stocked Rear Garden \* Located Close To Little Common Village \* Integral Single Garage With Remote Roller Door \* New Electric Consumer Unit \* Large Timber Tool Shed & Green House \* Viewing Highly Recommended \* Call Our Sales Team On 01424 224488.