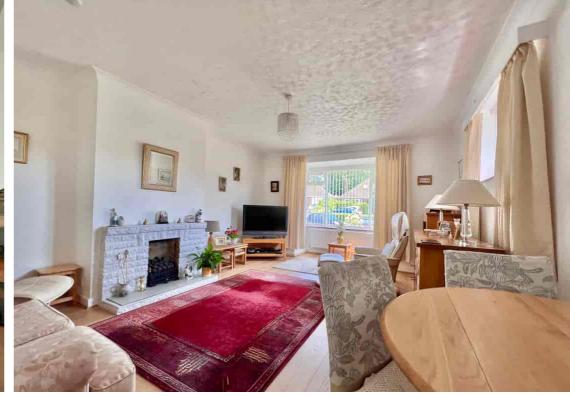

Larkin Built Detached Bungalow: Two Good Size Double Bedrooms Both With Built In Wardrobes \* A Spacious Lounge-Diner With Bay Window & Central Fireplace \* Immaculate & Bright Inner Hall \* Central Heated & Double Glazed Throughout \* Immaculate Modern Fitted Kitchen Over Looking The Garden \* Secure Enclosed Entrance Storm Porch & Inner Double Glazed Door \* Modern Bathroom With W.C & Additional Separate W.C \* Good Size UPVC Conservatory Overlooking Garden \* Good Size Garage & Ample Parking \* Modern Fully Serviced Heating Boiler \* Large Insulated Storage Loft \* Lovely Mature & Well Stocked Rear Garden \* Located Close To Little Common Village \* Integral Single Garage With Remote Roller Door \* New Electric Consumer Unit \* Large Timber Tool Shed & Green House \* Viewing Highly Recommended \* Call Our Sales Team On 01424 224488.

- Immaculate Larkin Built Detached Bungalow
  - Two Good Size Double Bedrooms
- Spacious Lounge-Diner With Bay Window
  - Immaculate & Bright Inner Hall
- Central Heated & Double Glazed Throughout
  - Immaculate Modern Fitted Kitchen
  - Enclosed Entrance Storm Porch
  - Modern Bathroom With Additional W.C
  - UPVC Conservatory Overlooking Garden