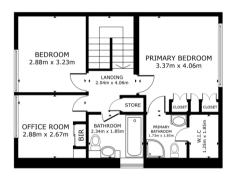

### **Ground Floor**

**Floor Plan** 

GROSS INTERNAL AREA GROUND FLOOR 67.8 m<sup>2</sup> FLOOR 1 51.3 m TOTAL : 119.1 m<sup>3</sup>

**First Floor** 

**Floor Plan** 

Matterport