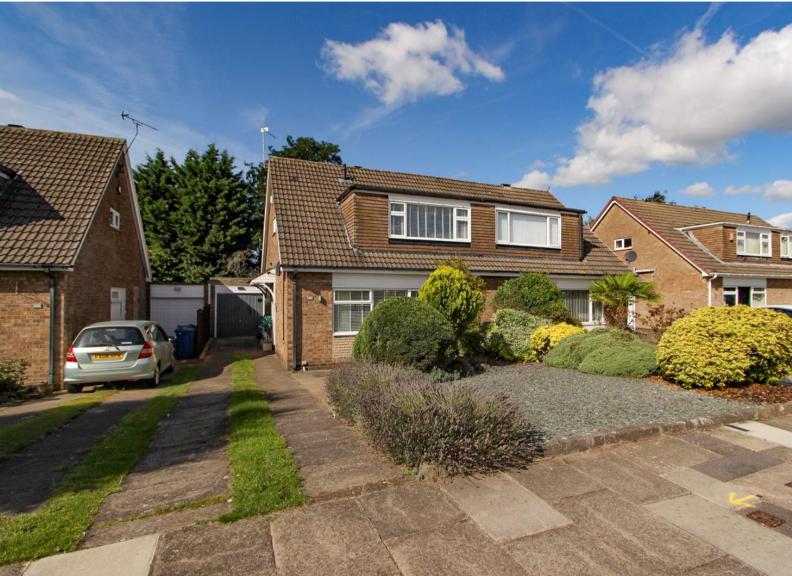

## 3 Bedroom(s), Semi-Detached House, Freehold

Stoops Road, Bessacarr.

- 3D Virtual Tour Available
- Semi Detached Property
- Modern Kitchen Diner
- Ground Floor W/C
- Front And Rear Gardens
- Sought After Location In Bessacarr

- No chain
- Three Bedrooms En-Suite To Master
- Bright And Airy Lounge
- Bathroom
- Detached Garage And Driveway Allowing For Off Road Parking

£255,000 Reduced

Book your viewing today Tel: 01302 247754

#### **Owner's View**

3D Virtual Tour Available- Take a closer, more detailed look around via our 3D Virtual Tour! Don't forget that you can also check availability for viewings online via a visit to our website... A great opportunity to purchase a property on this sort after road. It is situated within a short walking distance of schools, shops, and the local pub. The property is spacious and ready to move in with no onward chain.