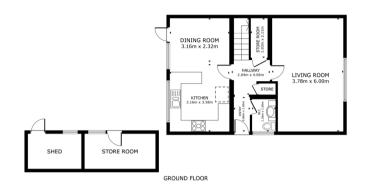

### **Ground Floor**

**Floor Plan** 

GROSS INTERNAL AREA GROUND FLOOR 67.8 m<sup>2</sup> FLOOR 1 51.3 m TOTAL : 119.1 m<sup>3</sup>

**First Floor** 

**Floor Plan** 

Matterport