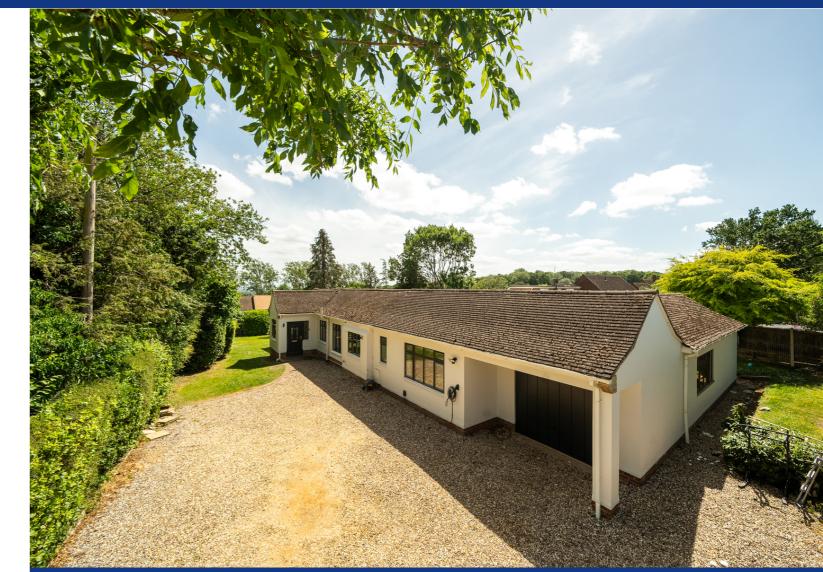

## Halls Road, Tilehurst, Reading, Berkshire. RG30 4QD.

4 Overdown Road Berkshire Reading RG31 6PR Tel: 01189 412951 www.arins.co.uk

Halls Road, Tilehurst, Reading, Berkshire. RG30 4QD.

Arins Tilehurst - Offered to the market for a 6 month let is this beautifully presented, modernised, five bedroom detached bungalow offering approximately 3000sq ft of accommodation. The property is situated on a large idyllic plot, at the end of a private road just off the highly sought after Halls Road. The property has excellent access to junction 12 of the M4 motorway, and close to the A4; leading to Newbury. It also offers great access to Tilehurst Village, and is close to a bus route leading to Reading town centre plus various local shops and amenities. Further accommodation includes multiple reception areas, a dual aspect refitted kitchen dining area, and three bathrooms. Other features include gas central heating, double glazed windows, driveway parking for multiple vehicles, an integral garage, and a large wrap around garden. Available start of April and comes unfurnished.