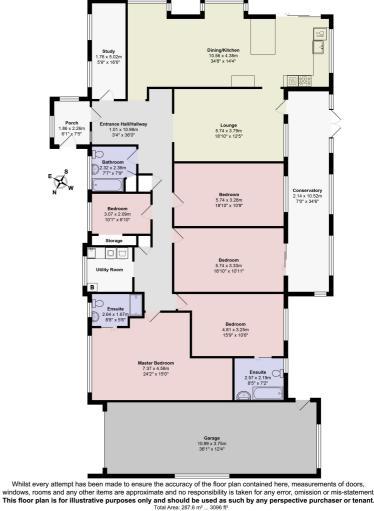

## **Ground Floor**

Porch

7' 5" x 6' 1" (2.26m x 1.85m)

**Entrance Hall** 

Living Room

**Kitchen Dining Area** 34' 8" x 14' 4" (10.57m x 4.37m)

Study

Utility

Conservatory

34' 6" x 7' 0" (10.52m x 2.13m)

## **Bedroom One** 24' 2" x 15' 0" (7.37m x 4.57m)

Ensuite 8' 8" x 5' 6" (2.64m x 1.68m)

Bedroom Two 15' 9" x 10' 8" (4.80m x 3.25m)

Ensuite 8' 5" x 7' 2" (2.57m x 2.18m)

**Bedroom Three** 18' 10" x 10' 11" (5.74m x 3.33m)

**Bedroom Four** 18' 10" x 10' 9" (5.74m x 3.28m)

**Bedroom Five** 10' 1" x 6' 10" (3.07m x 2.08m)

**Family Bathroom** 7' 9" x 7' 7" (2.36m x 2.31m)

Garage 36' 1" x 12' 4" (11.00m x 3.76m)

Outside

Driveway

Garden

**Council Tax Band** 

G