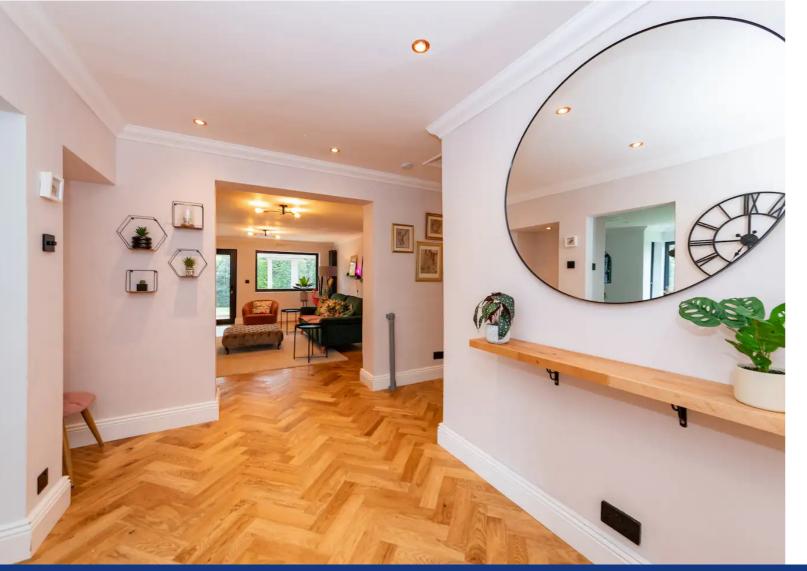

## **Ground Floor**

Porch

7' 5" x 6' 1" (2.26m x 1.85m)

**Entrance Hall** 

Living Room

**Kitchen Dining Area** 34' 8" x 14' 4" (10.57m x 4.37m)

Study

Utility