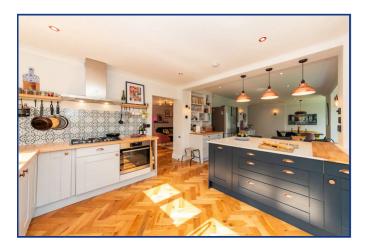

## Halls Road, Tilehurst, Reading, Berkshire. RG30 4QD.

4 Overdown Road Berkshire Reading RG31 6PR Tel: 01189 412951 www.arins.co.uk

Halls Road, Tilehurst, Reading, Berkshire. RG30 4QD.

Arins Tilehurst - Offered to the market for a 6 month let is this beautifully presented, modernised, five bedroom detached bungalow offering approximately 3000sq ft of accommodation. The property is situated on a large idyllic plot, at the end of a private road just off the highly sought after Halls Road. The property has excellent access to junction 12 of the M4 motorway, and close to the A4; leading to Newbury. It also offers great access to Tilehurst Village, and is close to a bus route leading to Reading town centre plus various local shops and amenities. Further accommodation includes multiple reception areas, a dual aspect refitted kitchen dining area, and three bathrooms. Other features include gas central heating, double glazed windows, driveway parking for multiple vehicles, an integral garage, and a large wrap around garden. Available start of April and comes unfurnished.

- Five Double Bedrooms
- Three Bathrooms
- Refitted Kitchen Dining Area
- Utility Room
- Fully Modernised Throughout
- Driveway Parking
- Large Wrap Around Garden
- Unfurnished

Halls Road, Tilehurst, Reading, Berkshire. RG30 4QD.

## **Ground Floor**

Porch

7' 5" x 6' 1" (2.26m x 1.85m)

**Entrance Hall** 

Living Room

**Kitchen Dining Area** 34' 8" x 14' 4" (10.57m x 4.37m)

Study

Utility