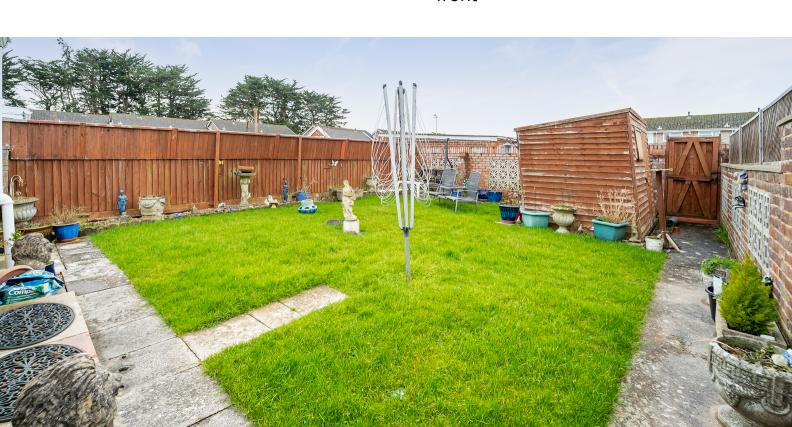

#### Rear garden:

Mainly laid to lawn, patio area, side gate, plus rear gate giving access to the garage

# Garage:

To the rear, on the left hand side is a SINGLE GARAGE with space for a car in front