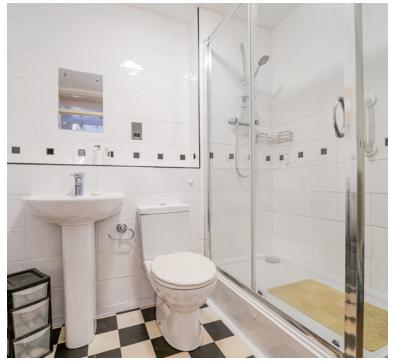

#### **Bathroom:**

Walk in shower cubicle, WC, wash hand basin, heated towel rail