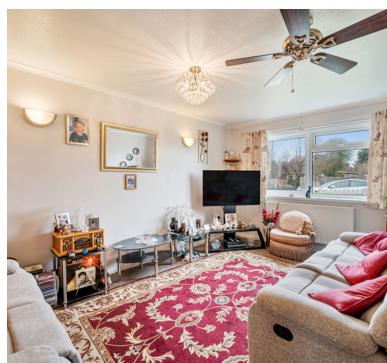

ouble glazed window

#### Kitchen/breakfast room:

3.72m x 3.24m (12' 2" x 10' 8")
Sink unit, floor and wall units,
plumbing for washing machine,
space for a cooker, radiator,
double glazed window, door to
the conservatory

## **Conservatory:**

3.24m x 2.25m (10' 8" x 7' 5")

Double glazed windows, double glazed double doors to the garden

#### Bedroom 1:

3.75m x 2.74m (12' 4" x 9' 0") Radiator, double glazed window

#### **Bedroom 2:**

3.39m x 2.79m (11' 1" x 9' 2") Radiator, double glazed window

#### **Bathroom:**

Walk in shower cubicle, WC, wash hand basin, heated towel rail

#### Rear garden:

Mainly laid to lawn, patio area, side gate, plus rear gate giving access to the garage

# Garage:

To the rear, on the left hand side is a SINGLE GARAGE with space for a car in front













#### **FLOORPLAN & EPC**