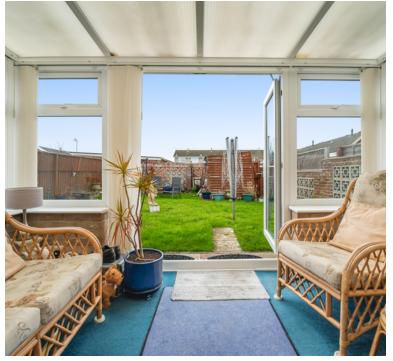

## **Conservatory:**

3.24m x 2.25m (10' 8" x 7' 5")

Double glazed windows, double glazed double doors to the garden