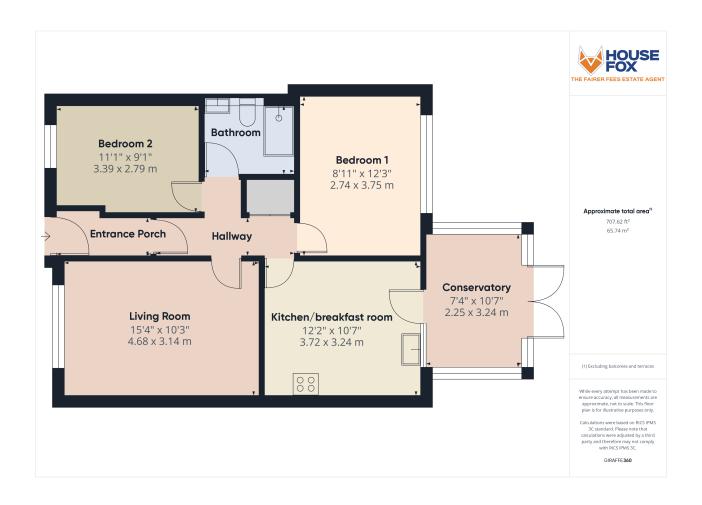

#### **ROOM DESCRIPTIONS**

# Main front door to the entrance porch

## **Entrance porch**

Door to the inner hallway

# Inner hallway:

Cupboard housing boiler, doors to the kitchen, living room, bedrooms and bathroom

## Living room:

4.68m x 3.14m (15' 4" x 10' 4") Radiator, double glazed window

#### Kitchen/breakfast room:

3.72m x 3.24m (12' 2" x 10' 8")
Sink unit, floor and wall units,
plumbing for washing machine,
space for a cooker, radiator,
double glazed window, door to
the conservatory

## **Conservatory:**

3.24m x 2.25m (10' 8" x 7' 5")

Double glazed windows, double glazed double doors to the garden

#### Bedroom 1:

3.75m x 2.74m (12' 4" x 9' 0") Radiator, double glazed window

#### **Bedroom 2:**

3.39m x 2.79m (11' 1" x 9' 2") Radiator, double glazed window

#### **Bathroom:**

Walk in shower cubicle, WC, wash hand basin, heated towel rail

#### **FLOORPLAN & EPC**