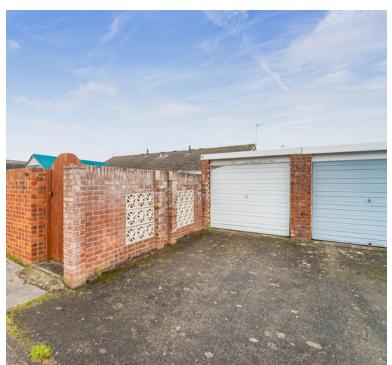

# Garage:

To the rear, on the left hand side is a SINGLE GARAGE with space for a car in front