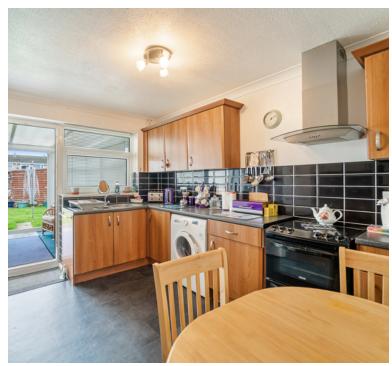

#### Kitchen/breakfast room:

3.72m x 3.24m (12' 2" x 10' 8")
Sink unit, floor and wall units,
plumbing for washing machine,
space for a cooker, radiator,
double glazed window, door to
the conservatory

## **Conservatory:**

3.24m x 2.25m (10' 8" x 7' 5")

Double glazed windows, double glazed double doors to the garden