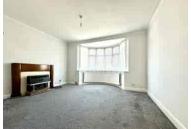

**Ground Floor** 

Lobby

Hallway

Lounge

14' 8" x 13' 10" (4.47m x 4.22m)

**Dining Room** 

13' 7" x 12' 5" (4.14m x 3.78m)

Kitchen