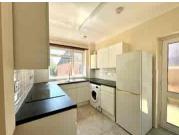

**Ground Floor** 

Lobby

Hallway

Lounge

14' 8" x 13' 10" (4.47m x 4.22m)

**Dining Room** 

13' 7" x 12' 5" (4.14m x 3.78m)

Kitchen

10' 9" x 7' 10" (3.28m x 2.39m)

First Floor

Landing

**Bedroom One** 

15' 1" x 14' 4" (4.60m x 4.37m)

**Bedroom Two** 

13' 9" x 9' 10" (4.19m x 3.00m)

**Bedroom Three** 