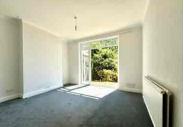

**Ground Floor** 

Lobby

Hallway

Lounge

14' 8" x 13' 10" (4.47m x 4.22m)

**Dining Room** 

13' 7" x 12' 5" (4.14m x 3.78m)

Kitchen