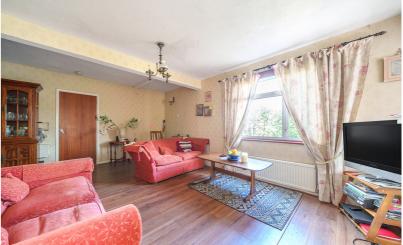

#### Living Room

11' 5" x 8' 8" (3.48m x 2.64m) Double glazed window to front. Double archway with central fireplace opening to the dining room. Radiator. Wood flooring.

#### **Dining Room**

20' 0" (max) x 14' 10" (max) (6.10m x 4.52m) Double glazed window to side. Double archway with central fireplace opening to the living room (requires checking before use). Under stairs storage cupboard. Wood flooring. Door into kitchen.