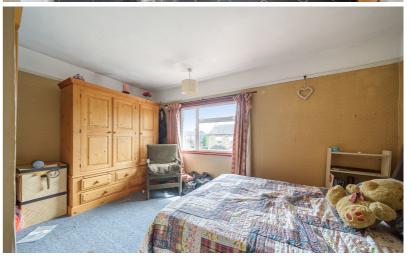

#### Bedroom 1

14' 11" x 10' 0" (4.55m x 3.05m) Window to front. Radiator. Picture rail. Cupboard housing hot water cylinder.

#### Bedroom 2

10' 2" x 8' 10" (3.10m x 2.69m) Double glazed window to side. Feature fireplace.

#### **Bedroom 3**

8' 10" (max) x 8' 2" (min) (2.69m x 2.49m) Double glazed window to rear. Radiator.