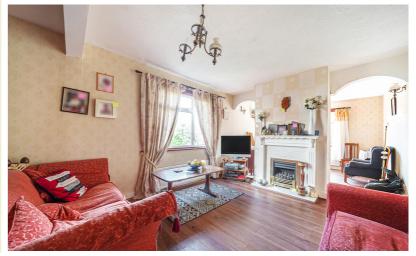

#### Living Room

11' 5" x 8' 8" (3.48m x 2.64m) Double glazed window to front. Double archway with central fireplace opening to the dining room. Radiator. Wood flooring.

#### **Dining Room**

20' 0" (max) x 14' 10" (max) (6.10m x 4.52m) Double glazed window to side. Double archway with central fireplace opening to the living room (requires checking before use). Under stairs storage cupboard. Wood flooring. Door into kitchen.