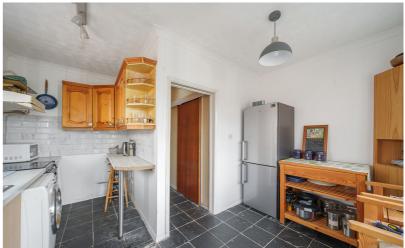

#### Kitchen/Breakfast Room

13' 1" x 12' 8" (3.99m x 3.86m) A range of wall and base units with complementary worksurfaces and tiled splashbacks. Inset one & half bowl stainless steel sink with drainer and mixer tap over. Space for fridge and freezer. Space for cooker with extractor over. Space and plumbing for washing machine, slimline dishwasher and tumble dryer. Radiator. Tiled flooring. Double glazed windows to side and rear. Door to rear garden.