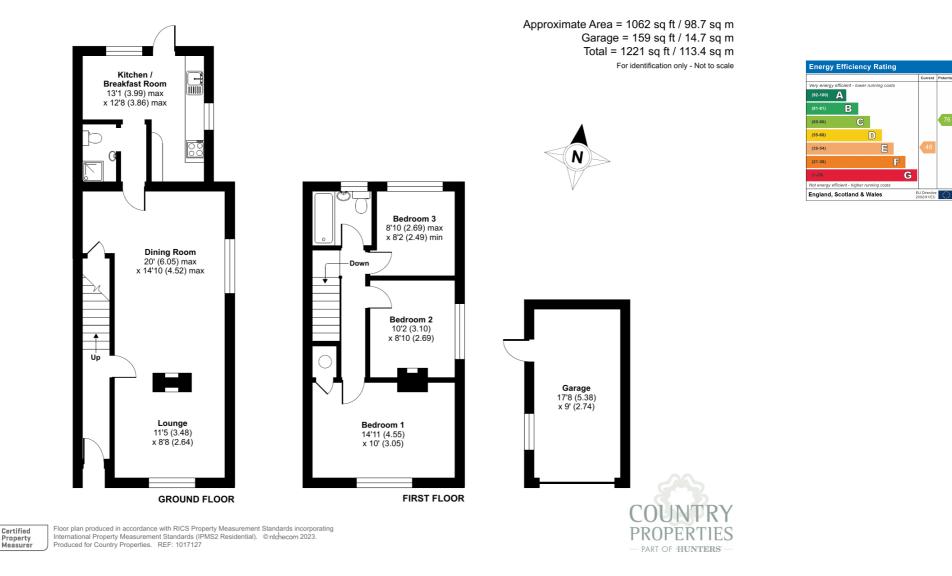

#### **GROUND FLOOR**

#### **Entrance Hall**

Stairs rising to first floor accommodation. Radiator. Door into dining room.

#### Living Room

11' 5" x 8' 8" (3.48m x 2.64m) Double glazed window to front. Double archway with central fireplace opening to the dining room. Radiator. Wood flooring.

#### **Dining Room**

20' 0" (max) x 14' 10" (max) (6.10m x 4.52m) Double glazed window to side. Double archway with central fireplace opening to the living room (requires checking before use). Under stairs storage cupboard. Wood flooring. Door into kitchen.

#### Kitchen/Breakfast Room

13' 1" x 12' 8" (3.99m x 3.86m) A range of wall and base units with complementary worksurfaces and tiled splashbacks. Inset one & half bowl stainless steel sink with drainer and mixer tap over. Space for fridge and freezer. Space for cooker with extractor over. Space and plumbing for washing machine, slimline dishwasher and tumble dryer. Radiator. Tiled flooring. Double glazed windows to side and rear. Door to rear garden.

#### **Inner Hall**

Doors into shower room and kitchen/breakfast room.

#### **Shower Room**

Suite comprising shower cubicle, low level wc and wash hand basin. Radiator. Partially tiled walls.

### FIRST FLOOR

#### Landing

Access to loft space. Radiator. Doors to all rooms.

#### Bedroom 1

14' 11" x 10' 0" (4.55m x 3.05m) Window to front. Radiator. Picture rail. Cupboard housing hot water cylinder.

#### Bedroom 2

10' 2" x 8' 10" (3.10m x 2.69m) Double glazed window to side. Feature fireplace.

#### **Bedroom 3**

8' 10" (max) x 8' 2" (min) (2.69m x 2.49m) Double glazed window to rear. Radiator.

#### **Family Bathroom**

Suite comprising panel enclosed bath, low level wc and wash hand basin. Wood floorboards. Radiator. Obscure double glazed window to rear.

#### Garage

In need of repair.