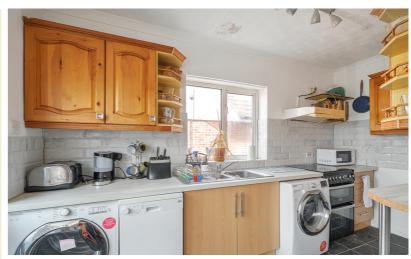

#### Kitchen/Breakfast Room

13' 1" x 12' 8" (3.99m x 3.86m) A range of wall and base units with complementary worksurfaces and tiled splashbacks. Inset one & half bowl stainless steel sink with drainer and mixer tap over. Space for fridge and freezer. Space for cooker with extractor over. Space and plumbing for washing machine, slimline dishwasher and tumble dryer. Radiator. Tiled flooring. Double glazed windows to side and rear. Door to rear garden.