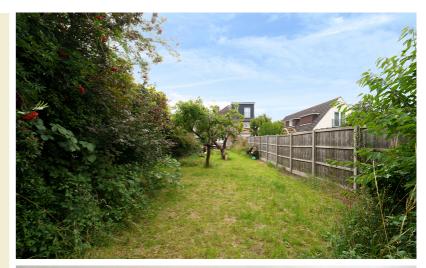

#### **Rear Garden**

Large rear garden measuring approximately 177ft and laid mainly to lawn with mature trees and shrubs.