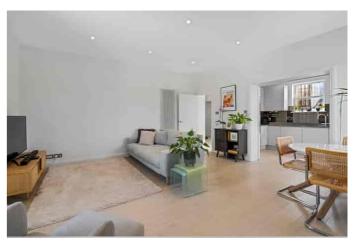

PENTHOUSE APARTMENT • reception hall • modern kitchen • living/dining room • 2 double bedrooms • 2 en suite shower rooms • cloakroom • access to roof terrace • lift • garage • walking distance of the town centre • share of freehold

## Description

This aspirational penthouse apartment is located within a handsome villa, benefitting from luxurious, light and spacious accommodation throughout. The passenger lift enters right into the apartment, giving access to the contemporary open plan layout which includes a cloakroom, a living/dining room which is approx 5.1m in length, and opens into the sleek kitchen with a range of stylish modern units providing ample storage and built-in appliances. There are 2 double bedrooms, both having attractive en suite shower rooms and built-in storage. Stairs lead up from the hallway giving access to a fabulous roof terrace with super panoramic views, an ideal space for socialising. This beautifully presented apartment also benefits from a detached garage.