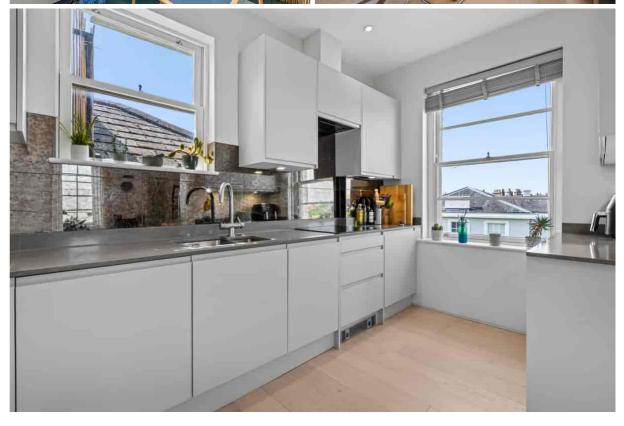

## Description

This aspirational penthouse apartment is located within a handsome villa, benefitting from luxurious, light and spacious accommodation throughout. The passenger lift enters right into the apartment, giving access to the contemporary open plan layout which includes a cloakroom, a living/dining room which is approx 5.1m in length, and opens into the sleek kitchen with a range of stylish modern units providing ample storage and built-in appliances. There are 2 double bedrooms, both having attractive en suite shower rooms and built-in storage. Stairs lead up from the hallway giving access to a fabulous roof terrace with super panoramic views, an ideal space for socialising. This beautifully presented apartment also benefits from a detached garage.