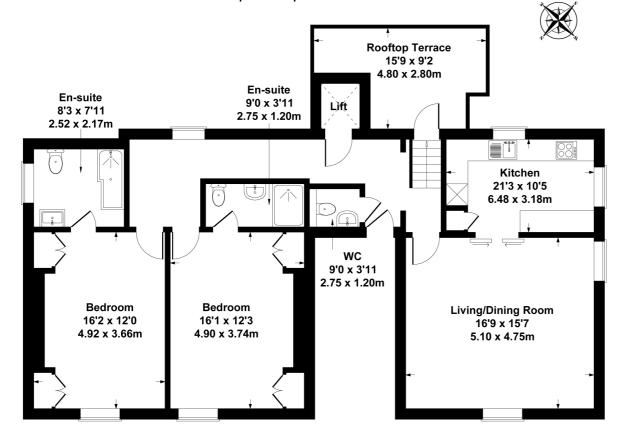

PENTHOUSE APARTMENT • reception hall • modern kitchen • living/dining room • 2 double bedrooms • 2 en suite shower rooms • cloakroom • access to roof terrace • lift • garage • walking distance of the town centre • share of freehold

## Description

This aspirational penthouse apartment is located within a handsome villa, benefitting from luxurious, light and spacious accommodation throughout. The passenger lift enters right into the apartment, giving access to the contemporary open plan layout which includes a cloakroom, a living/dining room which is approx 5.1m in length, and opens into the sleek kitchen with a range of stylish modern units providing ample storage and built-in appliances. There are 2 double bedrooms, both having attractive en suite shower rooms and built-in storage. Stairs lead up from the hallway giving access to a fabulous roof terrace with super panoramic views, an ideal space for socialising. This beautifully presented apartment also benefits from a detached garage.

# Flat 1, Marchmont

Approximate Gross Internal Area 1119 sq ft - 104 sq m

#### 5

(LOCATION/ORIENTATION OF GARAGE NOT ACCURATE)

Garage

18'1 x 9'4

5.5 x 2.9m

**GARAGE** 

#### SKETCH PLAN FOR ILLUSTRATIVE PURPOSES ONLY

All measurements walls, doors, windows, fittings and appliances, their sizes and locations, are approximate only. They cannot be regarded as being a representation by the seller, nor their agent.