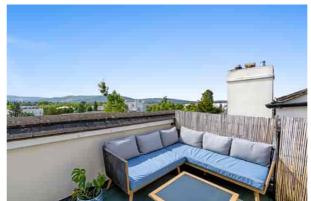

## Description

This aspirational penthouse apartment is located within a handsome villa, benefitting from luxurious, light and spacious accommodation throughout. The passenger lift enters right into the apartment, giving access to the contemporary open plan layout which includes a cloakroom, a living/dining room which is approx 5.1m in length, and opens into the sleek kitchen with a range of stylish modern units providing ample storage and built-in appliances. There are 2 double bedrooms, both having attractive en suite shower rooms and built-in storage. Stairs lead up from the hallway giving access to a fabulous roof terrace with super panoramic views, an ideal space for socialising. This beautifully presented apartment also benefits from a detached garage.