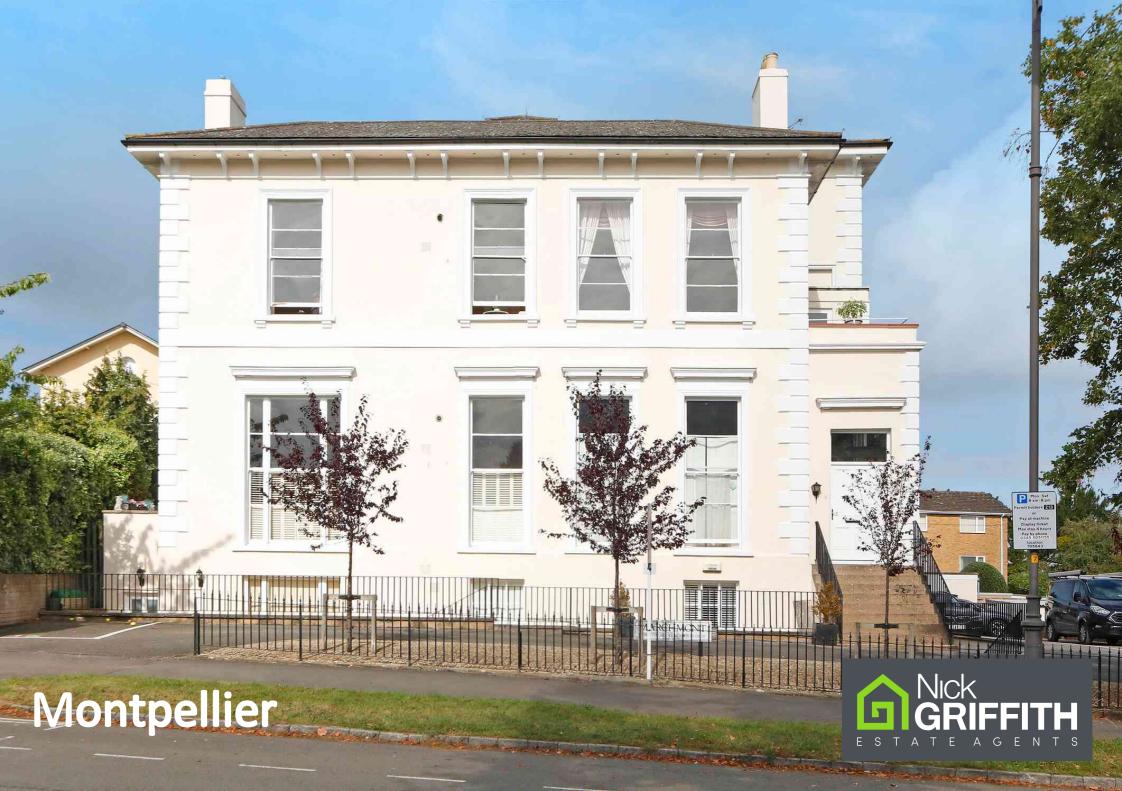

# Montpellier

# Marchmont, Parabola Road, Cheltenham, GL50 3AF £620,000 Leasehold Share of Freehold

Situated in the heart of Montpellier, a beautifully presented 2 double bedroom, penthouse apartment with a lift, access to roof terrace, and a garage.

## Description

This aspirational penthouse apartment is located within a handsome villa, benefitting from luxurious, light and spacious accommodation throughout. The passenger lift enters right into the apartment, giving access to the contemporary open plan layout which includes a cloakroom, a living/dining room which is approx 5.1m in length, and opens into the sleek kitchen with a range of stylish modern units providing ample storage and built-in appliances. There are 2 double bedrooms, both having attractive en suite shower rooms and built-in storage. Stairs lead up from the hallway giving access to a fabulous roof terrace with super panoramic views, an ideal space for socialising. This beautifully presented apartment also benefits from a detached garage.