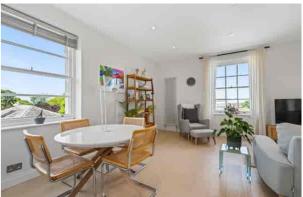

## Description

This aspirational penthouse apartment is located within a handsome villa, benefitting from luxurious, light and spacious accommodation throughout. The passenger lift enters right into the apartment, giving access to the contemporary open plan layout which includes a cloakroom, a living/dining room which is approx 5.1m in length, and opens into the sleek kitchen with a range of stylish modern units providing ample storage and built-in appliances. There are 2 double bedrooms, both having attractive en suite shower rooms and built-in storage. Stairs lead up from the hallway giving access to a fabulous roof terrace with super panoramic views, an ideal space for socialising. This beautifully presented apartment also benefits from a detached garage.