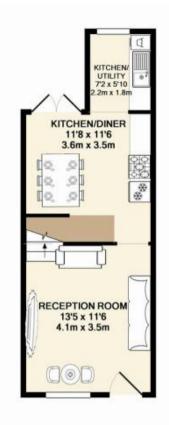

GROUND FLOOR APPROX. FLOOR AREA 331 SQ.FT. (30.7 SQ.M.) 1ST FLOOR APPROX. FLOOR AREA 331 SQ.FT. (30.7 SQ.M.)

TOTAL APPROX. FLOOR AREA 662 SQ.FT. (61.5 SQ.M.)

Whilst every attempt has been made to ensure the accuracy of the floor plan contained here, measurements of doors, windows, rooms and any other items are approximate and no responsibility is taken for any error, omission, or mis-statement. This plan is for illustrative purposes only and should be used as such by any prospective purchaser. The services, systems and appliances shown have not been tested and no guarantee as to their operability or efficiency can be given