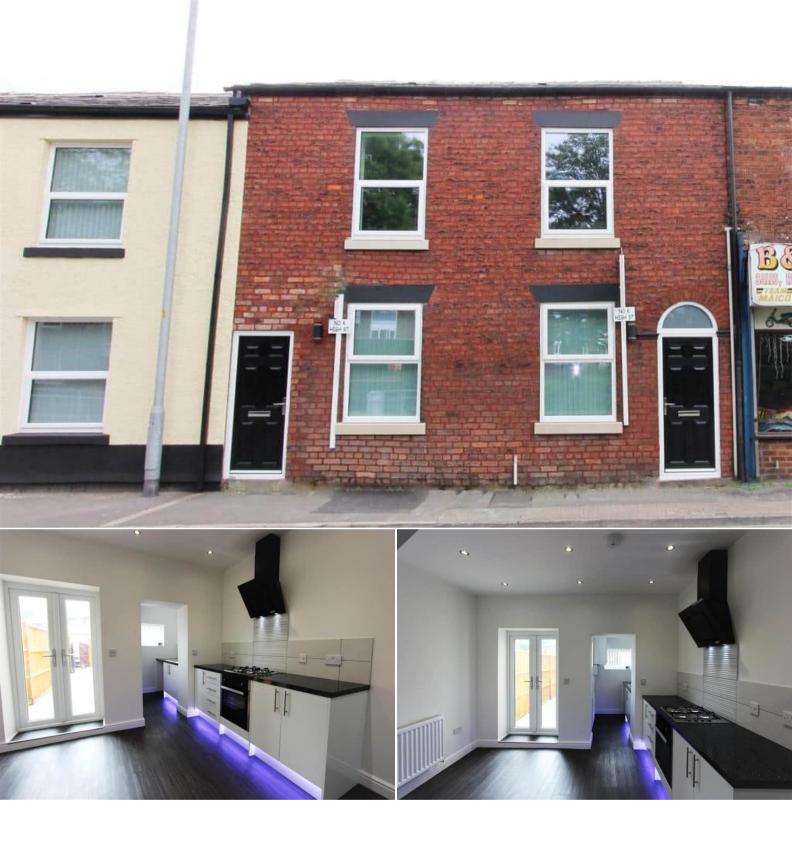

## High Street Manchester

Bettermove are proud to present this 2 bedroom terraced house in Atherton available with no forward chain.

The property benefits from double glazing, gas central heating throughout and has off street parking available via the rear of the property. The council tax band is A.

This is a leasehold property with 243 years remaining on the lease; the ground rent is £100 per annum and the service charge is approximately £300 per annum if demanded.

The interior of this beautifully presented property comprises a spacious living room, fitted kitchen with dining area and utility room on the ground floor. The first floor consists of 2 bedrooms and the family bathroom. The exterior boasts a private rear yard, perfect for enjoying the summer months.