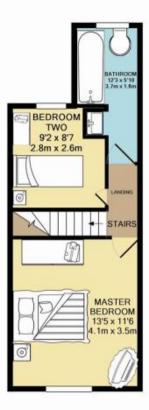

This is a leasehold property with 243 years remaining on the lease; the ground rent is £100 per annum and the service charge is approximately £300 per annum if demanded.

The interior of this beautifully presented property comprises a spacious living room, fitted kitchen with dining area and utility room on the ground floor. The first floor consists of 2 bedrooms and the family bathroom. The exterior boasts a private rear yard, perfect for enjoying the summer months.

GROUND FLOOR APPROX. FLOOR AREA 331 SQ.FT. (30.7 SQ.M.) 1ST FLOOR APPROX. FLOOR AREA 331 SQ.FT. (30.7 SQ.M.)

TOTAL APPROX. FLOOR AREA 662 SQ.FT. (61.5 SQ.M.)

Whilst every attempt has been made to ensure the accuracy of the floor plan contained here, measurements of doors, windows, rooms and any other items are approximate and no responsibility is taken for any error, omission, or mis-statement. This plan is for illustrative purposes only and should be used as such by any prospective purchaser. The services, systems and appliances shown have not been tested and no guarantee as to their operability or efficiency can be given