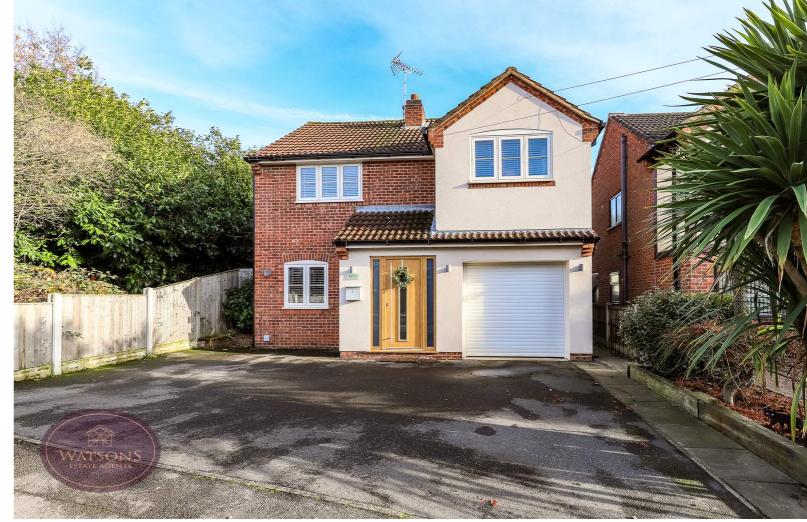

Buxton Avenue, Heanor, DE75 7UN

£370,000

want to view? Call us on 0115 938 5577 Our lines are open 8am - 8pm 7 Days a week or email mail@watsons-residential.co.uk

Ref - 28456499

· Extended Detached Family Home

## Outside

The front of the property is enclosed by timber fencing and comprises flower bed border with a range of plants and shrubs, and tarmacadam driveway leading to the garage fitted with electric up & over door. The landscaped rear garden is enclosed by modern timber fencing to the perimeter with gated access to the side and comprises gravel seating area, artificial lawn and raised paved patio.