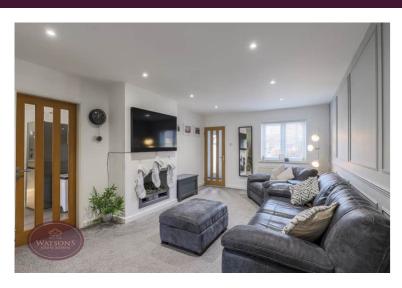

### Lounge

6.02m x 3.56m (19' 9" x 11' 8") UPVC double glazed window to the front, inglenook fireplace with space for an inset gas fire. Ceiling spotlights, radiator, single door to the side leading to the dining kitchen, double doors and windows to the rear also leading to the dining kitchen.