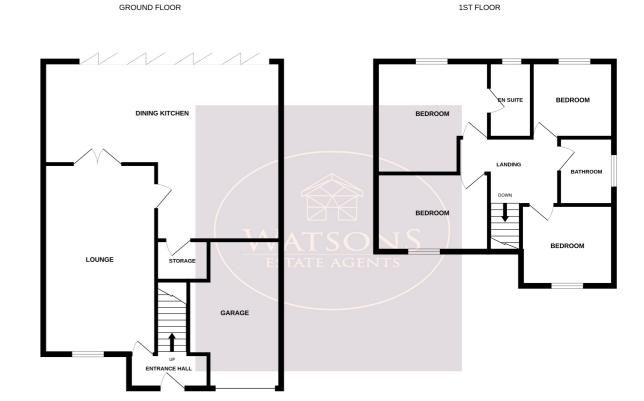

#### **Ground Floor**

#### **Entrance Hall**

UPVC double glazed window and composite entrance door to the front, door to the lounge and stairs to the first floor.

### Lounge

6.02m x 3.56m (19' 9" x 11' 8") UPVC double glazed window to the front, inglenook fireplace with space for an inset gas fire. Ceiling spotlights, radiator, single door to the side leading to the dining kitchen, double doors and windows to the rear also leading to the dining kitchen.

### **Dining Kitchen**

7.52m x 5.66m (24' 8" x 18' 7") A range of matching high gloss wall & base units with solid wood work surfaces incorporating an inset 1.5 bowl ceramic sink & drainer unit. Integrated appliances including waist height double electric oven, dishwasher and induction hob with extractor over. Central island offering further storage with breakfast bar and integrated wine cooler. Laminate wood flooring, under stairs storage cupboard, 3 vertical radiators and uPVC double glazed Bi Folding doors to the rear garden.

### **First Floor**

### Landing

Access to the attic, doors to all bedrooms and the bathroom.

## **Bedroom 1**

3.58m x 3.48m (11' 9" x 11' 5") UPVC double glazed window to the rear, radiator and door to the en suite.

## En Suite

White 3 piece suite comprising wc, vanity sink unit and shower cubicle with mains fed shower. Obscured uPVC double glazed window to the rear, radiator, ceiling spotlights and laminate wood flooring.

# Bedroom 2

3.53m x 2.46m (11' 7" x 8' 1") UPVC double glazed window to the front and radiator.

### **Bedroom 3**

2.97m x 2.59m (9' 9" x 8' 6") UPVC double glazed window to the rear and radiator.

## Bedroom 4

2.62m x 2.57m (8' 7" x 8' 5") UPVC double glazed window to the front and radiator.

### **Bathroom**

White 3 piece suite comprising wc, vanity sink unit and freestanding bath with mains fed shower attachment. Tiled floor, partly tiled walls, chrome heated towel rail, ceiling spotlights and obscured uPVC double glazed window to the side.