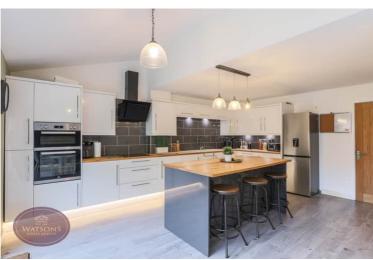

### **Dining Kitchen**

7.52m x 5.66m (24' 8" x 18' 7") A range of matching high gloss wall & base units with solid wood work surfaces incorporating an inset 1.5 bowl ceramic sink & drainer unit. Integrated appliances including waist height double electric oven, dishwasher and induction hob with extractor over. Central island offering further storage with breakfast bar and integrated wine cooler. Laminate wood flooring, under stairs storage cupboard, 3 vertical radiators and uPVC double glazed Bi Folding doors to the rear garden.