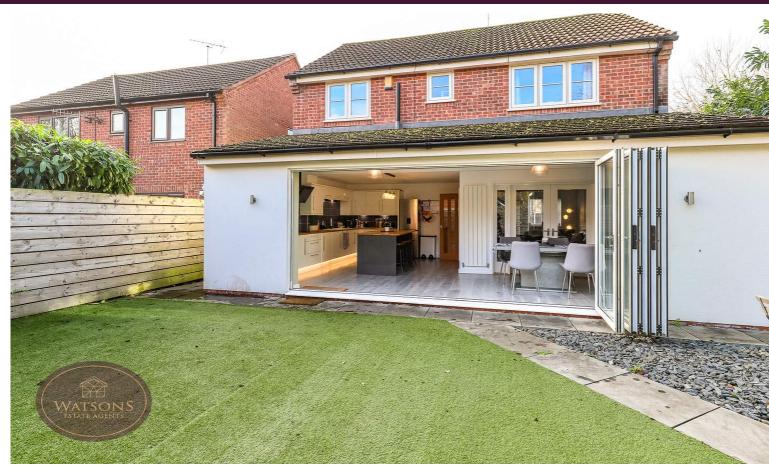

### **Dining Kitchen**

7.52m x 5.66m (24' 8" x 18' 7") A range of matching high gloss wall & base units with solid wood work surfaces incorporating an inset 1.5 bowl ceramic sink & drainer unit. Integrated appliances including waist height double electric oven, dishwasher and induction hob with extractor over. Central island offering further storage with breakfast bar and integrated wine cooler. Laminate wood flooring, under stairs storage cupboard, 3 vertical radiators and uPVC double glazed Bi Folding doors to the rear garden.

## Outside

The front of the property is enclosed by timber fencing and comprises flower bed border with a range of plants and shrubs, and tarmacadam driveway leading to the garage fitted with electric up & over door. The landscaped rear garden is enclosed by modern timber fencing to the perimeter with gated access to the side and comprises gravel seating area, artificial lawn and raised paved patio.