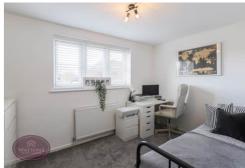

# Bedroom 2

3.53m x 2.46m (11' 7" x 8' 1") UPVC double glazed window to the front and radiator.

### **Bedroom 3**

2.97m x 2.59m (9' 9" x 8' 6") UPVC double glazed window to the rear and radiator.

## Bedroom 4

2.62m x 2.57m (8' 7" x 8' 5") UPVC double glazed window to the front and radiator.