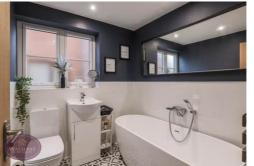

### **Bathroom**

White 3 piece suite comprising wc, vanity sink unit and freestanding bath with mains fed shower attachment. Tiled floor, partly tiled walls, chrome heated towel rail, ceiling spotlights and obscured uPVC double glazed window to the side.