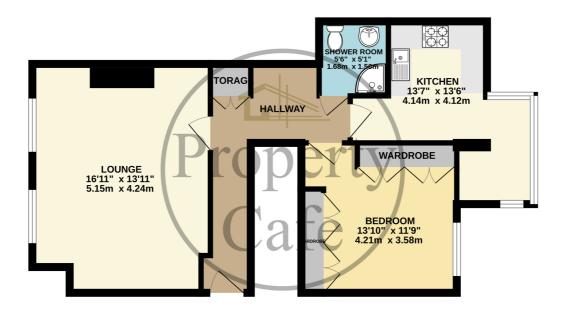

Flat 2 Lismore court, West Parade, Bexhill On Sea, East Sussex, TN39 3HR One Bedroom Hall Floor Apartment With Stunning Sea Views £169,950

Whilst every attempt has been made to ensure the accuracy of the floorpian contained here, measurements of doors, windows, comes and any other items are approximate and no responsibility is taken for any error, omission or mis-statement. This plan is for illustrative purposes only and should be used as such by any prospective purchaser. The services, systems and appliances shown have not been tested and no guarantee as to their operability or efficiency can be given.

Made with Mertopix 6/2024

Property Café are delighted to offer for sale this spacious one bedroom, hall floor apartment situated directly on the seafront boasting stunning panoramic views of the sea and De La Warr Pavilion. Accommodation and benefits include; Spacious south aspect lounge; Large bedroom benefitting from fitted wardrobes; Fitted kitchen with ample cupboard & worktop space as well as an area for eating; Shower room consisting of shower cubicle, wash basin & WC. Additional benefits include stunning sea views across the English Channel, double glazing and gas central heating. The property has been neutrally decorated throughout and is to be sold with no onward chain. We recommend you view at your earliest convenience.

- Hall Floor Apartment
- Large One Bedroom Flat For Sale
- Stunning Views Of De La War Pavilion & Sea
  - Spacious South Facing Lounge
  - Fitted Kitchen With Eating Area
    - Fitted Shower Room

- Neutral Decor Throughout
- Gas Central Heating & Double Glazed
- Sought After Seafront & Town Centre Location
  - Sold With No Onward Chain
  - Viewing Highly Recommended