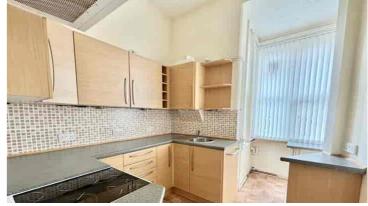

Made with Mertopix 6/2024

Property Café are delighted to offer for sale this spacious one bedroom, hall floor apartment situated directly on the seafront boasting stunning panoramic views of the sea and De La Warr Pavilion. Accommodation and benefits include; Spacious south aspect lounge; Large bedroom benefitting from fitted wardrobes; Fitted kitchen with ample cupboard & worktop space as well as an area for eating; Shower room consisting of shower cubicle, wash basin & WC. Additional benefits include stunning sea views across the English Channel, double glazing and gas central heating. The property has been neutrally decorated throughout and is to be sold with no onward chain. We recommend you view at your earliest convenience.

- Hall Floor Apartment
- Large One Bedroom Flat For Sale
- Stunning Views Of De La War Pavilion & Sea
  - Spacious South Facing Lounge
  - Fitted Kitchen With Eating Area
    - Fitted Shower Room

- Neutral Decor Throughout
- Gas Central Heating & Double Glazed
- Sought After Seafront & Town Centre Location
  - Sold With No Onward Chain
  - Viewing Highly Recommended